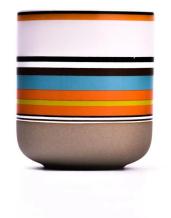

## Flexible size design can be expanded quickly Your market

Top DIA.: 88mm

Bottom diameter:50mm

Height: 100mm. Capacity: 415ml. Weight: 370g

We translate your ideas into creative spices products, we sell yourself in the local market.