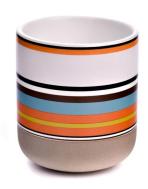

## Flexible size design can be expanded quickly Your market

Top DIA.: 88mm

Bottom diameter:50mm

Height: 100mm. Capacity: 415ml. Weight: 370g

We translate your ideas into creative spices products, we sell yourself in the local market.