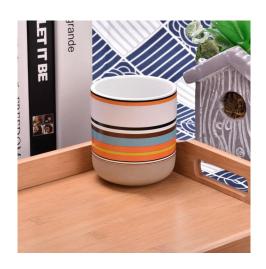

## Flexible size design can be expanded quickly Your market

Top DIA.: 88mm

Bottom diameter:50mm

Height: 100mm. Capacity: 415ml. Weight: 370g

We translate your ideas into creative spices products, we sell yourself in the local market.