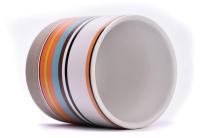

## Flexible size design can be expanded quickly Your market

Top DIA.: 88mm

Bottom diameter:50mm

Height: 100mm. Capacity: 415ml. Weight: 370g

We translate your ideas into creative spices products, we sell yourself in the local market.