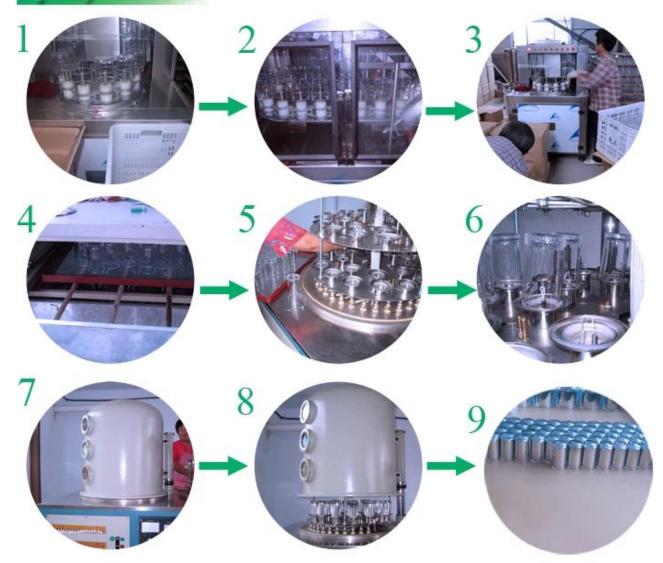

## cube 100ml glass perfume bottle

| Item name       | cube 100ml glass perfume bottle                                                                                                       |
|-----------------|---------------------------------------------------------------------------------------------------------------------------------------|
| Item No.        | SGLG15101604                                                                                                                          |
| Size            | T:31mm*B71mm*H95mm                                                                                                                    |
| Capacity/Weight | 430g/100ml                                                                                                                            |
| Sample time     | 1.5 days if at exist shape and size of products 2.15 days if need new shape and size of products                                      |
| Packing         | Normal safety packing<br>24pcs/36pcs/48pcs etc. per<br>export carton with egg divider                                                 |
| MOQ             | 20000pcs                                                                                                                              |
| Delivery time   | Within 35 days after order confirmed                                                                                                  |
| Payment terms   | 30% deposit by T/T in advance,<br>the balance after showing the<br>copy of B/L                                                        |
| Product feature | 1.High quality and competitve prices 2.Meet SGS,LFGB etc. test 3.Eco-friendly 4.Widely apply to fragrance testing etc. 5.Machine made |