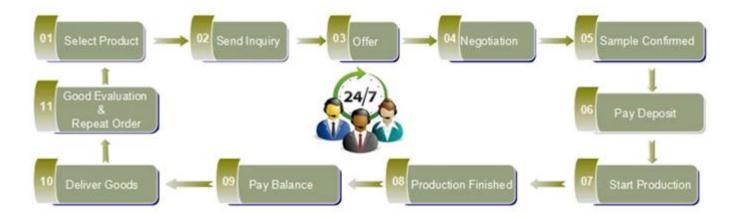

afety packing<br>24pcs/36pcs/48pcs etc. per<br>export carton with egg divider                                                 |
| MOQ             | 20000pcs                                                                                                                              |
| Delivery time   | Within 35 days after order confirmed                                                                                                  |
| Payment terms   | 30% deposit by T/T in advance,<br>the balance after showing the<br>copy of B/L                                                        |
| Product feature | 1.High quality and competitve prices 2.Meet SGS,LFGB etc. test 3.Eco-friendly 4.Widely apply to fragrance testing etc. 5.Machine made |

























## Spray colour









For more information, please visit our website:  $\underline{www.okcandle.com}$