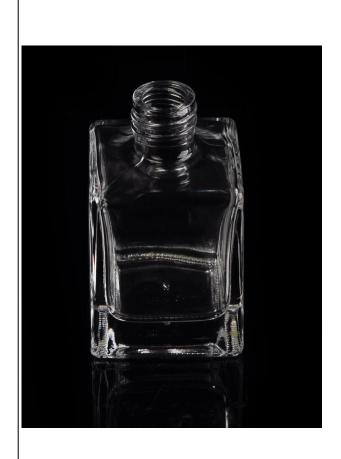

## cube 100ml glass perfume bottle

| Item name       | cube 100ml glass perfume bottle                                                                                                       |
|-----------------|---------------------------------------------------------------------------------------------------------------------------------------|
| Item No.        | SGLG15101604                                                                                                                          |
| Size            | T:31mm*B71mm*H95mm                                                                                                                    |
| Capacity/Weight | 430g/100ml                                                                                                                            |
| Sample time     | 1.5 days if at exist shape and size of products 2.15 days if need new shape and size of products                                      |
| Packing         | Normal safety packing<br>24pcs/36pcs/48pcs etc. per<br>export carton with egg divider                                                 |
| MOQ             | 20000pcs                                                                                                                              |
| Delivery time   | Within 35 days after order confirmed                                                                                                  |
| Payment terms   | 30% deposit by T/T in advance,<br>the balance after showing the<br>copy of B/L                                                        |
| Product feature | 1.High quality and competitve prices 2.Meet SGS,LFGB etc. test 3.Eco-friendly 4.Widely apply to fragrance testing etc. 5.Machine made |