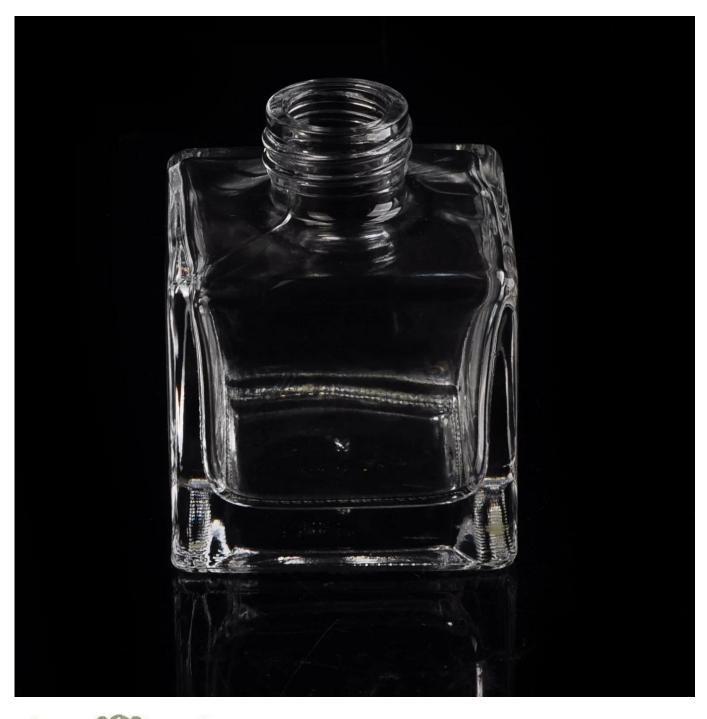

## cube 100ml glass perfume bottle

| Item name       | cube 100ml glass perfume bottle                                                                                                       |
|-----------------|---------------------------------------------------------------------------------------------------------------------------------------|
| Item No.        | SGLG15101604                                                                                                                          |
| Size            | T:31mm*B71mm*H95mm                                                                                                                    |
| Capacity/Weight | 430g/100ml                                                                                                                            |
| Sample time     | 1.5 days if at exist shape and size of products 2.15 days if need new shape and size of products                                      |
| Packing         | Normal safety packing<br>24pcs/36pcs/48pcs etc. per<br>export carton with egg divider                                                 |
| MOQ             | 20000pcs                                                                                                                              |
| Delivery time   | Within 35 days after order confirmed                                                                                                  |
| Payment terms   | 30% deposit by T/T in advance,<br>the balance after showing the<br>copy of B/L                                                        |
| Product feature | 1.High quality and competitve prices 2.Meet SGS,LFGB etc. test 3.Eco-friendly 4.Widely apply to fragrance testing etc. 5.Machine made |