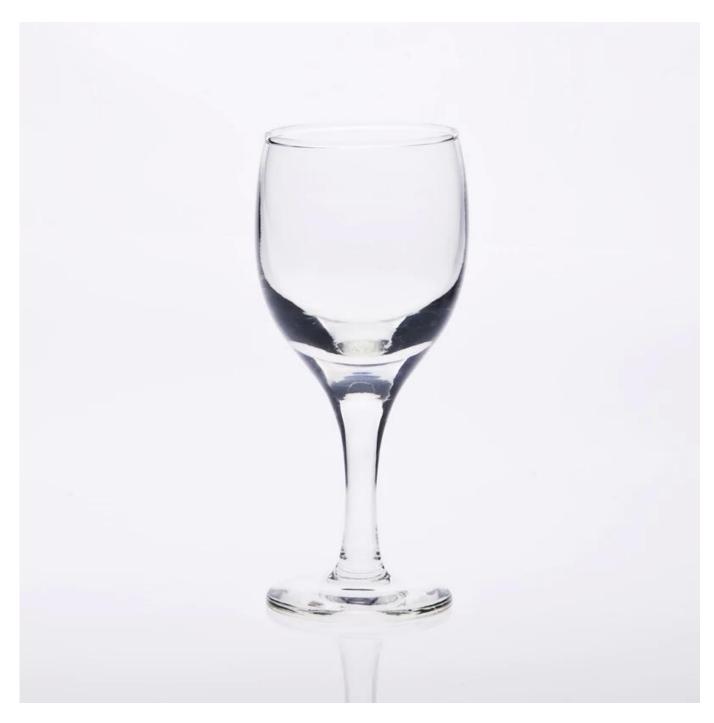

|
| Product Features | <ol> <li>hand-made goblet glass</li> <li>Suitable for used in pub, hotel, restaurants, hotel, etc</li> <li>Professional Q/C for quality control.</li> <li>Competitive price and quality</li> <li>meet CE &amp; FDA test, 100% food grade</li> </ol>                                                                                                          |
| For your choices | <ol> <li>Any logo printing on the glass boby.</li> <li>Any color painted, frost, electro plate, patterm laser carver for the finish;</li> <li>Special package like shrink wrap, color gift box, white gift box etc:</li> <li>Open new mould for the glass, wood, plastic or metal as you like</li> <li>Different size and shapes meet your needs.</li> </ol> |

## **Product Photo:**



**Company Show:** 



## Package:



**Factory show:** 



## Related product link

For more <u>hand-blown goblet glass</u> or any glassware

please visit our website: <a href="https://www.sunnyglassware.com">www.sunnyglassware.com</a>

Or contact us:

Michelle Lai,

 $Tel \square + 86 755 25643425$ 

Skype: sunnyglassware 30

,Email:sales30@sunnyglassware.com