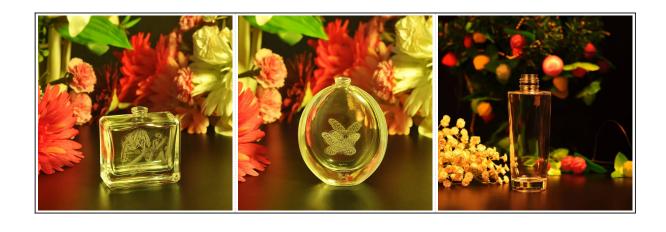

## crystal glass perfume bottle

| -               |                                                                                                                                                                      |
|-----------------|----------------------------------------------------------------------------------------------------------------------------------------------------------------------|
| Item name       | crystal glass perfume bottle                                                                                                                                         |
| Item No.        | SGJX15072801                                                                                                                                                         |
| Size            | T:15mm*B:23mm*H:90mm                                                                                                                                                 |
| Capacity/Weight | 30ml/65g                                                                                                                                                             |
| Sample time     | 1.5 days if at exist shape and size of products 2.15 days if need new shape and size of products                                                                     |
| Packing         | Normal safety packing<br>72pcs/144pcs etc. per export<br>carton with egg divider                                                                                     |
| MOQ             | 10000pcs                                                                                                                                                             |
| Delivery time   | Within 35 days after order confirmed                                                                                                                                 |
| Payment terms   | 30% deposit by T/T in advance, the balance after showing the copy of B/L                                                                                             |
| Product feature | 1.High quality and competitve prices 2.Meet FDA, SGS,LFGB etc. test 3.Eco-friendly 4.Widely apply to Wedding, party, home, bar and personer care etc. 5.Machine made |