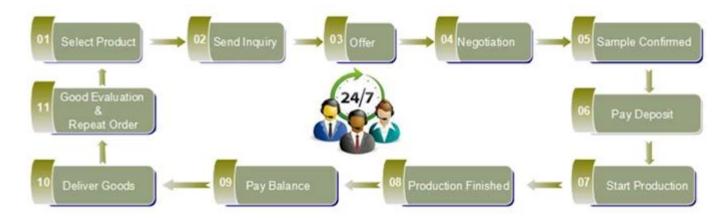

10000pcs                                                                                                                                                             |
| Delivery time   | Within 35 days after order confirmed                                                                                                                                 |
| Payment terms   | 30% deposit by T/T in advance, the balance after showing the copy of B/L                                                                                             |
| Product feature | 1.High quality and competitve prices 2.Meet FDA, SGS,LFGB etc. test 3.Eco-friendly 4.Widely apply to Wedding, party, home, bar and personer care etc. 5.Machine made |





























## Factory Show



## Spray colour









For more information, please visit our website:  $\underline{www.okcandle.com}$