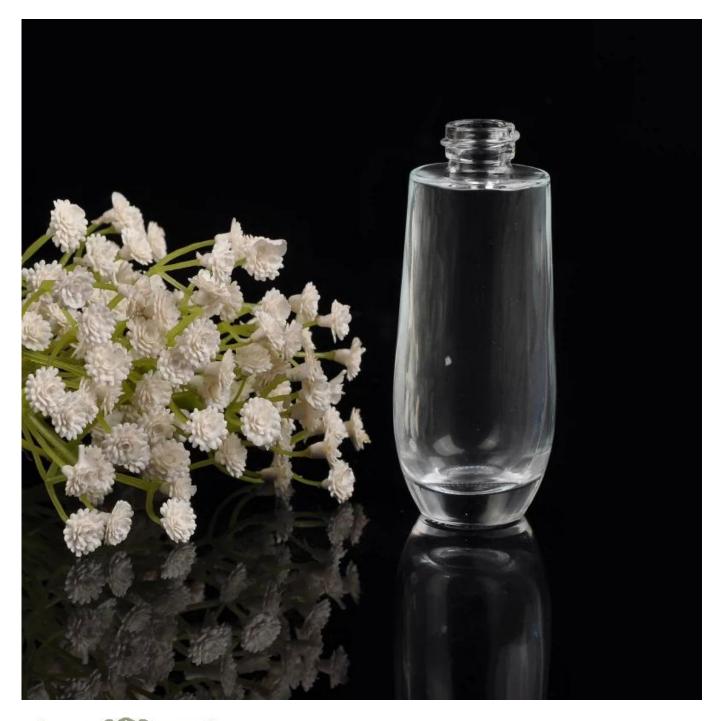

## crystal glass perfume bottle

| -               |                                                                                                                                                                      |
|-----------------|----------------------------------------------------------------------------------------------------------------------------------------------------------------------|
| Item name       | crystal glass perfume bottle                                                                                                                                         |
| Item No.        | SGJX15072801                                                                                                                                                         |
| Size            | T:15mm*B:23mm*H:90mm                                                                                                                                                 |
| Capacity/Weight | 30ml/65g                                                                                                                                                             |
| Sample time     | 1.5 days if at exist shape and size of products 2.15 days if need new shape and size of products                                                                     |
| Packing         | Normal safety packing<br>72pcs/144pcs etc. per export<br>carton with egg divider                                                                                     |
| MOQ             | 10000pcs                                                                                                                                                             |
| Delivery time   | Within 35 days after order confirmed                                                                                                                                 |
| Payment terms   | 30% deposit by T/T in advance, the balance after showing the copy of B/L                                                                                             |
| Product feature | 1.High quality and competitve prices 2.Meet FDA, SGS,LFGB etc. test 3.Eco-friendly 4.Widely apply to Wedding, party, home, bar and personer care etc. 5.Machine made |