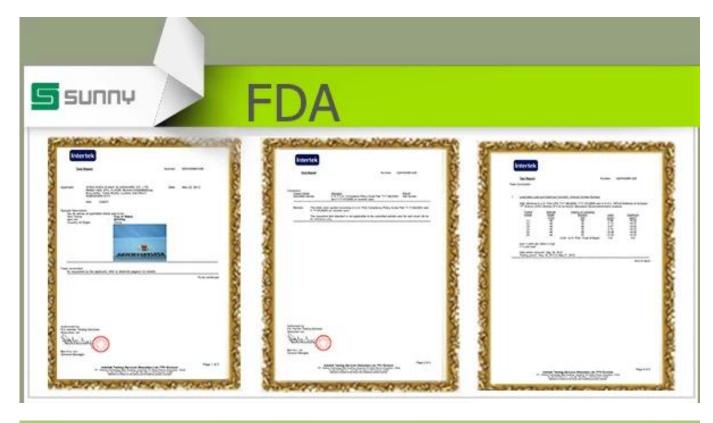

## crystal glass perfume bottle

| -               |                                                                                                                                                                      |
|-----------------|----------------------------------------------------------------------------------------------------------------------------------------------------------------------|
| Item name       | crystal glass perfume bottle                                                                                                                                         |
| Item No.        | SGJX15072801                                                                                                                                                         |
| Size            | T:15mm*B:23mm*H:90mm                                                                                                                                                 |
| Capacity/Weight | 30ml/65g                                                                                                                                                             |
| Sample time     | 1.5 days if at exist shape and size of products 2.15 days if need new shape and size of products                                                                     |
| Packing         | Normal safety packing<br>72pcs/144pcs etc. per export<br>carton with egg divider                                                                                     |
| MOQ             | 10000pcs                                                                                                                                                             |
| Delivery time   | Within 35 days after order confirmed                                                                                                                                 |
| Payment terms   | 30% deposit by T/T in advance, the balance after showing the copy of B/L                                                                                             |
| Product feature | 1.High quality and competitve prices 2.Meet FDA, SGS,LFGB etc. test 3.Eco-friendly 4.Widely apply to Wedding, party, home, bar and personer care etc. 5.Machine made |