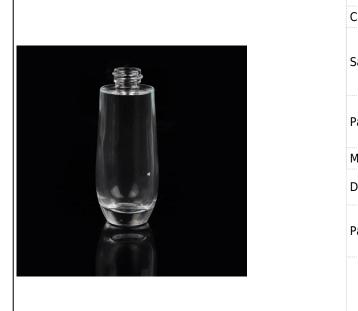

## crystal glass perfume bottle

| -               |                                                                                                                                                                      |
|-----------------|----------------------------------------------------------------------------------------------------------------------------------------------------------------------|
| Item name       | crystal glass perfume bottle                                                                                                                                         |
| Item No.        | SGJX15072801                                                                                                                                                         |
| Size            | T:15mm*B:23mm*H:90mm                                                                                                                                                 |
| Capacity/Weight | 30ml/65g                                                                                                                                                             |
| Sample time     | 1.5 days if at exist shape and size of products 2.15 days if need new shape and size of products                                                                     |
| Packing         | Normal safety packing<br>72pcs/144pcs etc. per export<br>carton with egg divider                                                                                     |
| MOQ             | 10000pcs                                                                                                                                                             |
| Delivery time   | Within 35 days after order confirmed                                                                                                                                 |
| Payment terms   | 30% deposit by T/T in advance, the balance after showing the copy of B/L                                                                                             |
| Product feature | 1.High quality and competitve prices 2.Meet FDA, SGS,LFGB etc. test 3.Eco-friendly 4.Widely apply to Wedding, party, home, bar and personer care etc. 5.Machine made |