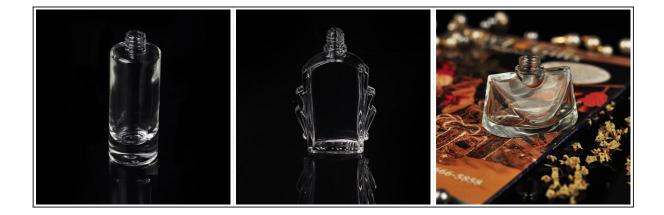

## crystal glass parfume bottle wholesale

| ltem name       | crystal glass parfume bottle<br>wholesale                                                                                                                                                                |
|-----------------|----------------------------------------------------------------------------------------------------------------------------------------------------------------------------------------------------------|
| Item No.        | SGJN15111117                                                                                                                                                                                             |
| Size            | T:12mm*B:35*25mm*H:70mm                                                                                                                                                                                  |
| Capacity/Weight | 56g/25ml                                                                                                                                                                                                 |
| Sample time     | <ol> <li>1.5 days if at exist shape and<br/>size of products</li> <li>2.15 days if need new shape and<br/>size of products</li> </ol>                                                                    |
| Packing         | Normal safety packing<br>24pcs/36pcs/48pcs etc. per<br>export carton with egg divider                                                                                                                    |
| MOQ             | 100000pcs                                                                                                                                                                                                |
| Delivery time   | Within 35 days after order confirmed                                                                                                                                                                     |
| Payment terms   | 30% deposit by T/T in advance,<br>the balance after showing the<br>copy of B/L                                                                                                                           |
| Product feature | <ol> <li>High quality and competitve<br/>prices</li> <li>Meet FDA, SGS,LFGB etc. test</li> <li>Eco-friendly</li> <li>Widely apply to Wedding,<br/>party, home, bar etc.</li> <li>Machine made</li> </ol> |

## Similar Products Link

Spray colour

For more information, please visit our website: **www.okcandle.com**