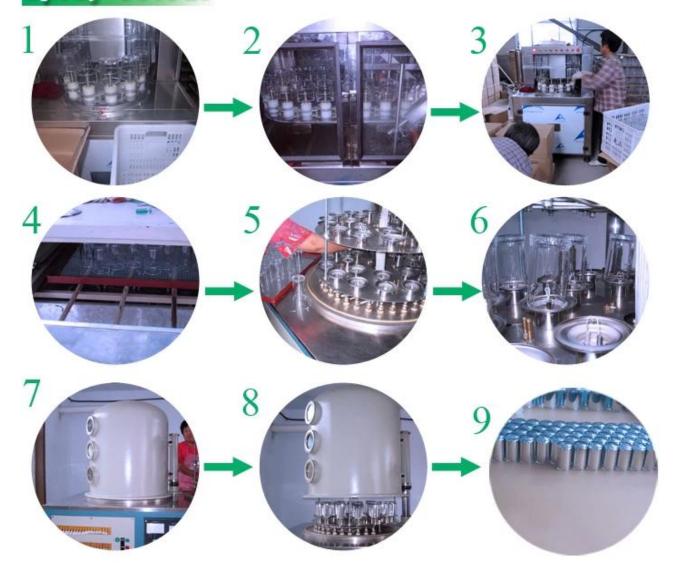

## crystal glass parfume bottle wholesale

| ltem name       | crystal glass parfume bottle<br>wholesale                                                                                                                                                                |
|-----------------|----------------------------------------------------------------------------------------------------------------------------------------------------------------------------------------------------------|
| Item No.        | SGJN15111117                                                                                                                                                                                             |
| Size            | T:12mm*B:35*25mm*H:70mm                                                                                                                                                                                  |
| Capacity/Weight | 56g/25ml                                                                                                                                                                                                 |
| Sample time     | <ol> <li>1.5 days if at exist shape and<br/>size of products</li> <li>2.15 days if need new shape and<br/>size of products</li> </ol>                                                                    |
| Packing         | Normal safety packing<br>24pcs/36pcs/48pcs etc. per<br>export carton with egg divider                                                                                                                    |
| MOQ             | 100000pcs                                                                                                                                                                                                |
| Delivery time   | Within 35 days after order confirmed                                                                                                                                                                     |
| Payment terms   | 30% deposit by T/T in advance,<br>the balance after showing the<br>copy of B/L                                                                                                                           |
| Product feature | <ol> <li>High quality and competitve<br/>prices</li> <li>Meet FDA, SGS,LFGB etc. test</li> <li>Eco-friendly</li> <li>Widely apply to Wedding,<br/>party, home, bar etc.</li> <li>Machine made</li> </ol> |