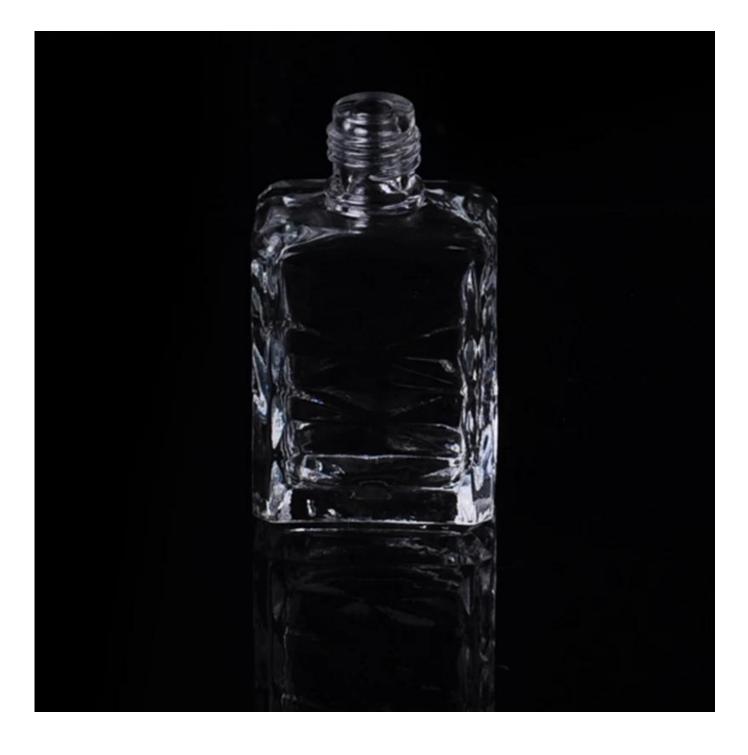

## crystal glass parfume bottle wholesale

| ltem name       | crystal glass parfume bottle<br>wholesale                                                                                                                                                                |
|-----------------|----------------------------------------------------------------------------------------------------------------------------------------------------------------------------------------------------------|
| Item No.        | SGJN15111117                                                                                                                                                                                             |
| Size            | T:12mm*B:35*25mm*H:70mm                                                                                                                                                                                  |
| Capacity/Weight | 56g/25ml                                                                                                                                                                                                 |
| Sample time     | <ol> <li>1.5 days if at exist shape and<br/>size of products</li> <li>2.15 days if need new shape and<br/>size of products</li> </ol>                                                                    |
| Packing         | Normal safety packing<br>24pcs/36pcs/48pcs etc. per<br>export carton with egg divider                                                                                                                    |
| MOQ             | 100000pcs                                                                                                                                                                                                |
| Delivery time   | Within 35 days after order confirmed                                                                                                                                                                     |
| Payment terms   | 30% deposit by T/T in advance,<br>the balance after showing the<br>copy of B/L                                                                                                                           |
| Product feature | <ol> <li>High quality and competitve<br/>prices</li> <li>Meet FDA, SGS,LFGB etc. test</li> <li>Eco-friendly</li> <li>Widely apply to Wedding,<br/>party, home, bar etc.</li> <li>Machine made</li> </ol> |