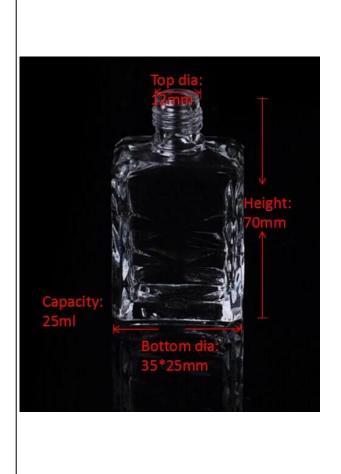

## crystal glass parfume bottle wholesale

| ltem name       | crystal glass parfume bottle<br>wholesale                                                                                                                                                                |
|-----------------|----------------------------------------------------------------------------------------------------------------------------------------------------------------------------------------------------------|
| Item No.        | SGJN15111117                                                                                                                                                                                             |
| Size            | T:12mm*B:35*25mm*H:70mm                                                                                                                                                                                  |
| Capacity/Weight | 56g/25ml                                                                                                                                                                                                 |
| Sample time     | <ol> <li>1.5 days if at exist shape and<br/>size of products</li> <li>2.15 days if need new shape and<br/>size of products</li> </ol>                                                                    |
| Packing         | Normal safety packing<br>24pcs/36pcs/48pcs etc. per<br>export carton with egg divider                                                                                                                    |
| MOQ             | 100000pcs                                                                                                                                                                                                |
| Delivery time   | Within 35 days after order confirmed                                                                                                                                                                     |
| Payment terms   | 30% deposit by T/T in advance,<br>the balance after showing the<br>copy of B/L                                                                                                                           |
| Product feature | <ol> <li>High quality and competitve<br/>prices</li> <li>Meet FDA, SGS,LFGB etc. test</li> <li>Eco-friendly</li> <li>Widely apply to Wedding,<br/>party, home, bar etc.</li> <li>Machine made</li> </ol> |