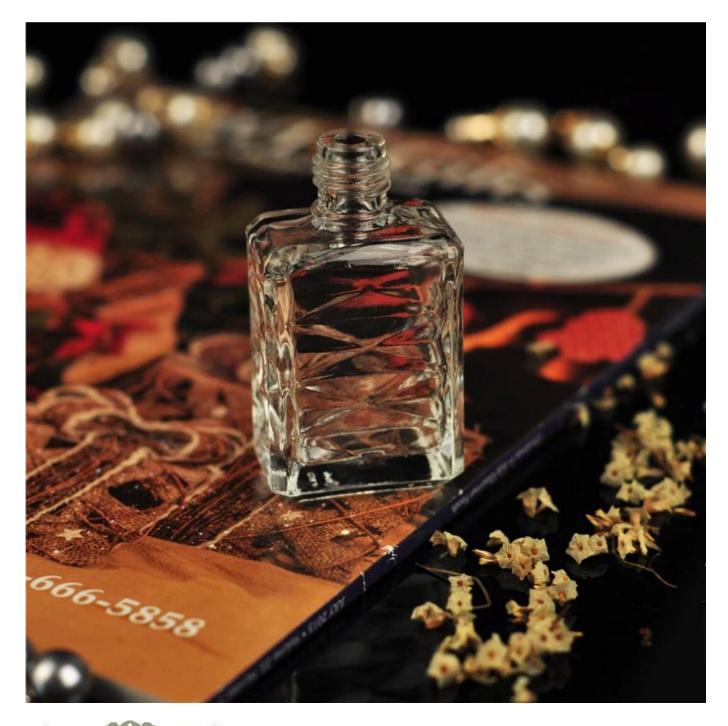

## crystal glass parfume bottle wholesale

| ltem name       | crystal glass parfume bottle<br>wholesale                                                                                                                                                                |
|-----------------|----------------------------------------------------------------------------------------------------------------------------------------------------------------------------------------------------------|
| Item No.        | SGJN15111117                                                                                                                                                                                             |
| Size            | T:12mm*B:35*25mm*H:70mm                                                                                                                                                                                  |
| Capacity/Weight | 56g/25ml                                                                                                                                                                                                 |
| Sample time     | <ol> <li>1.5 days if at exist shape and<br/>size of products</li> <li>2.15 days if need new shape and<br/>size of products</li> </ol>                                                                    |
| Packing         | Normal safety packing<br>24pcs/36pcs/48pcs etc. per<br>export carton with egg divider                                                                                                                    |
| MOQ             | 100000pcs                                                                                                                                                                                                |
| Delivery time   | Within 35 days after order confirmed                                                                                                                                                                     |
| Payment terms   | 30% deposit by T/T in advance,<br>the balance after showing the<br>copy of B/L                                                                                                                           |
| Product feature | <ol> <li>High quality and competitve<br/>prices</li> <li>Meet FDA, SGS,LFGB etc. test</li> <li>Eco-friendly</li> <li>Widely apply to Wedding,<br/>party, home, bar etc.</li> <li>Machine made</li> </ol> |