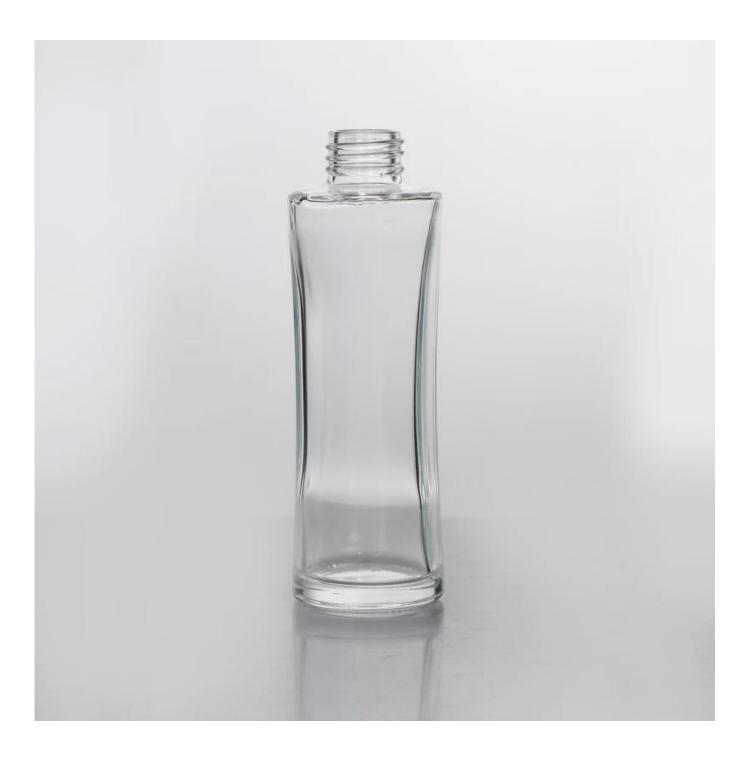

## crystal empty glass perfume bottles with sprayer China Manufacturer

| Item name       | crystal empty glass perfume bottles with sprayer China Manufacturer                                                                                                                              |
|-----------------|--------------------------------------------------------------------------------------------------------------------------------------------------------------------------------------------------|
| Item No.        | SGJR15060809                                                                                                                                                                                     |
| Size            | Top dia:21mm<br>Bottom dia: 45mm<br>Height: 137mm<br>Weight: 145g<br>Capacity: 125ml                                                                                                             |
| Capacity/Weight | glass diffusers                                                                                                                                                                                  |
| Sample time     | <ul><li>1.5 days if at exist shape and size of products</li><li>2.15 days if need new shape and size of products</li></ul>                                                                       |
| Packing         | Normal safety packing 24pcs/36pcs/48pcs etc. per export carton with egg divider                                                                                                                  |
| MOQ             | 10000pcs                                                                                                                                                                                         |
| Delivery time   | Within 35 days after order confirmed                                                                                                                                                             |
| Payment terms   | 30% deposit by T/T in advance, the balance after showing the copy of $B/L$                                                                                                                       |
| Product feature | <ol> <li>High quality and competitve prices</li> <li>Meet SGS,LFGB etc. test</li> <li>Eco-friendly</li> <li>Widely apply to fragrance bar etc.</li> <li>Machine made diffuser bottles</li> </ol> |