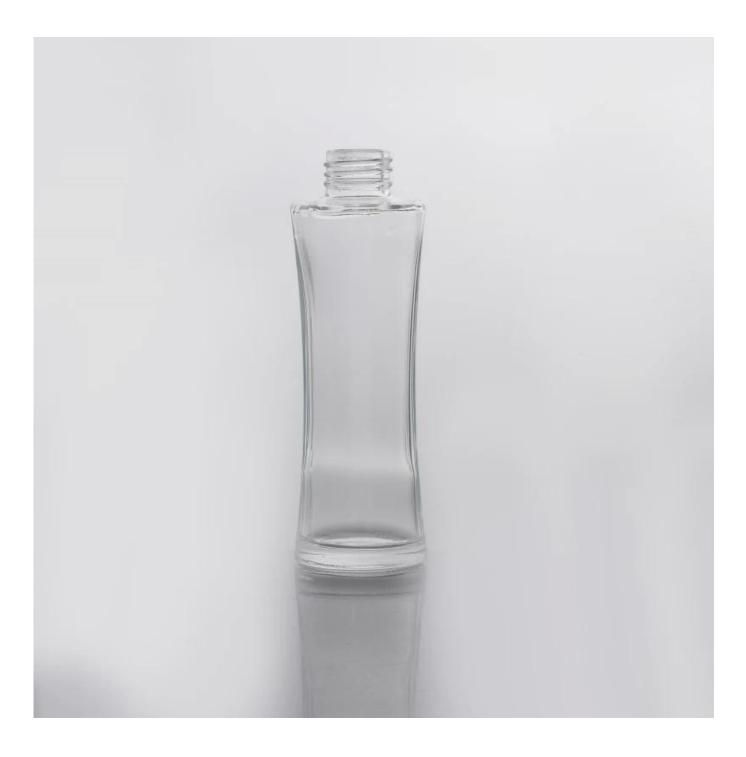

## crystal empty glass perfume bottles with sprayer China Manufacturer

| Item name       | crystal empty glass perfume bottles with sprayer China Manufacturer                                                                                                                              |
|-----------------|--------------------------------------------------------------------------------------------------------------------------------------------------------------------------------------------------|
| Item No.        | SGJR15060809                                                                                                                                                                                     |
| Size            | Top dia:21mm<br>Bottom dia: 45mm<br>Height: 137mm<br>Weight: 145g<br>Capacity: 125ml                                                                                                             |
| Capacity/Weight | glass diffusers                                                                                                                                                                                  |
| Sample time     | <ul><li>1.5 days if at exist shape and size of products</li><li>2.15 days if need new shape and size of products</li></ul>                                                                       |
| Packing         | Normal safety packing 24pcs/36pcs/48pcs etc. per export carton with egg divider                                                                                                                  |
| MOQ             | 10000pcs                                                                                                                                                                                         |
| Delivery time   | Within 35 days after order confirmed                                                                                                                                                             |
| Payment terms   | 30% deposit by T/T in advance, the balance after showing the copy of $B/L$                                                                                                                       |
| Product feature | <ol> <li>High quality and competitve prices</li> <li>Meet SGS,LFGB etc. test</li> <li>Eco-friendly</li> <li>Widely apply to fragrance bar etc.</li> <li>Machine made diffuser bottles</li> </ol> |