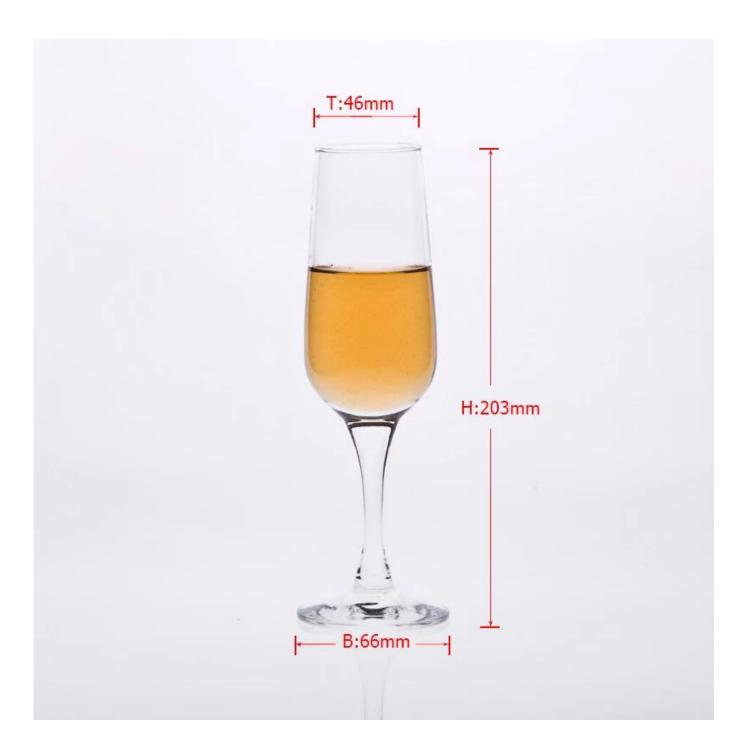

## Product detail:

| Item No.         | SGJX155                                                                                                                                                                                                                                                                                                                                                 |
|------------------|---------------------------------------------------------------------------------------------------------------------------------------------------------------------------------------------------------------------------------------------------------------------------------------------------------------------------------------------------------|
| Material         | High white glass                                                                                                                                                                                                                                                                                                                                        |
| Color            | Clear                                                                                                                                                                                                                                                                                                                                                   |
| Craft            | Mouth blown                                                                                                                                                                                                                                                                                                                                             |
| Samples time     | days if at exit shaped and size of glass     days if need new shape or size of glass                                                                                                                                                                                                                                                                    |
| Packing          | Normal packing,24or 36pcs into export carton,carton with cardboard divider                                                                                                                                                                                                                                                                              |
| Product Capacity | 500,000~1,000,000 pcs per month                                                                                                                                                                                                                                                                                                                         |
| Delivery time    | Within 35 days after the sample and order confirmed                                                                                                                                                                                                                                                                                                     |
| Payment terms    | 30% deposit by T/T in advance and the balance against the copy of B/L                                                                                                                                                                                                                                                                                   |
| Shipment         | By sea,by air,by Express and your shipping agent is acceptable                                                                                                                                                                                                                                                                                          |
| Product Features | 1. Hand made 2. Suitable for used in pub, hotel, restaurants, home,etc 3. Professional Q/C for quality control 4. Competitive price and quality 5. Meet FDA test and food grade                                                                                                                                                                         |
| For your choices | <ol> <li>Any logo printing on the glass body</li> <li>Any color painted, frost, electroplate, pattern laser carver for the finish</li> <li>Special package like shrink wrap, color gift box, white gift box etc</li> <li>Open new mould for the glass, wood, plastic or metal as you like</li> <li>Different size and shapes meet your needs</li> </ol> |