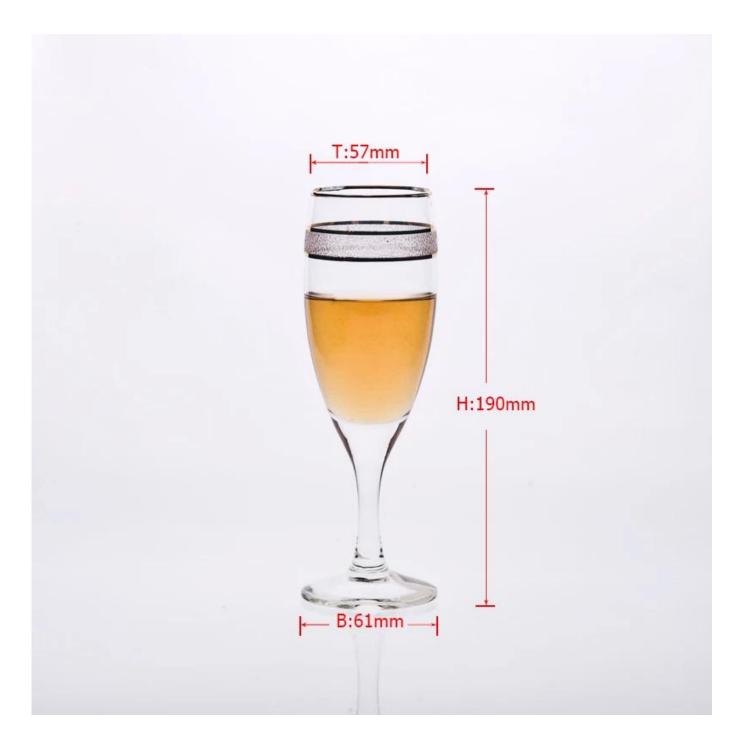

| Item No.         | SGJX156                                                                                                                                                                                                                                                                                                                                                 |
|------------------|---------------------------------------------------------------------------------------------------------------------------------------------------------------------------------------------------------------------------------------------------------------------------------------------------------------------------------------------------------|
| Material         | High white glass                                                                                                                                                                                                                                                                                                                                        |
| Color            | Clear                                                                                                                                                                                                                                                                                                                                                   |
| Craft            | Mouth blown                                                                                                                                                                                                                                                                                                                                             |
| Samples time     | days if at exit shaped and size of glass     days if need new shape or size of glass                                                                                                                                                                                                                                                                    |
| Packing          | Normal packing,24or 36pcs into export carton,carton with cardboard divider                                                                                                                                                                                                                                                                              |
| Product Capacity | 500,000~1,000,000 pcs per month                                                                                                                                                                                                                                                                                                                         |
| Delivery time    | Within 35 days after the sample and order confirmed                                                                                                                                                                                                                                                                                                     |
| Payment terms    | 30% deposit by T/T in advance and the balance against the copy of B/L                                                                                                                                                                                                                                                                                   |
| Shipment         | By sea,by air,by Express and your shipping agent is acceptable                                                                                                                                                                                                                                                                                          |
| Product Features | 1. Hand made 2. Suitable for used in pub, hotel, restaurants, home,etc 3. Professional Q/C for quality control 4. Competitive price and quality 5. Meet FDA test and food grade                                                                                                                                                                         |
| For your choices | <ol> <li>Any logo printing on the glass body</li> <li>Any color painted, frost, electroplate, pattern laser carver for the finish</li> <li>Special package like shrink wrap, color gift box, white gift box etc</li> <li>Open new mould for the glass, wood, plastic or metal as you like</li> <li>Different size and shapes meet your needs</li> </ol> |