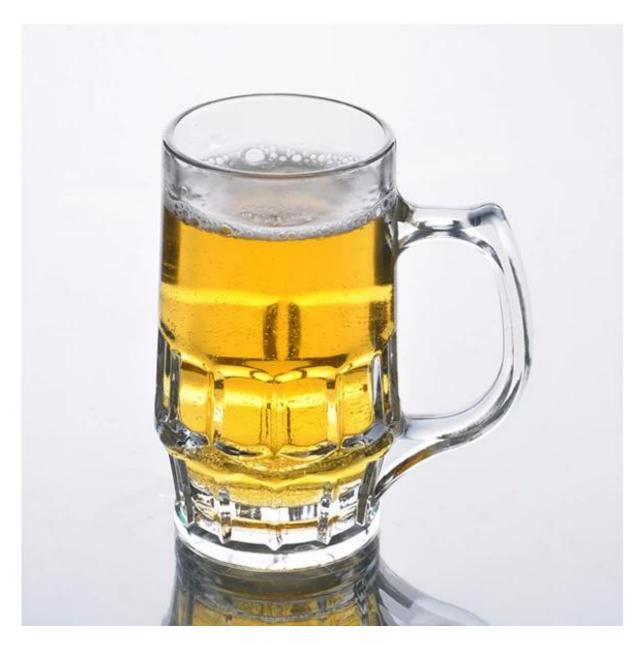

|
|                  | 1. Any logo printing on the glass body.                              |
| For your choose  | 2. Any color painted, frost, electro plate, pattern laser carver for |
|                  | the finish;                                                          |
|                  | 3. Special package like shrink wrap, color gift box, white gift box  |
|                  | etc.                                                                 |
|                  | 4. Open new mould for the glass, wood, plastic or metal as you       |
|                  | like                                                                 |
|                  | 5. Different size and shapes meet your needs.                        |

## **Product Photo:**



## **Related Products:**



## **Company Show:**



**Factory Show:** 



For more  $\underline{\text{beer glass}}$  or any glassware

please visit our website: <a href="http://www.okcandle.com/">http://www.okcandle.com/</a>

Or here may help you know more about us□FAQ