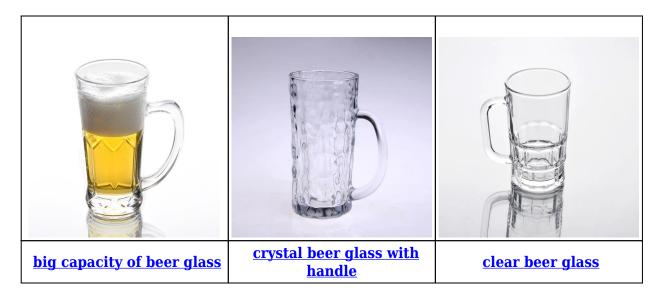

|
|                  | 1. Any logo printing on the glass body.                              |
| For your choose  | 2. Any color painted, frost, electro plate, pattern laser carver for |
|                  | the finish;                                                          |
|                  | 3. Special package like shrink wrap, color gift box, white gift box  |
|                  | etc.                                                                 |
|                  | 4. Open new mould for the glass, wood, plastic or metal as you       |
|                  | like                                                                 |
|                  | 5. Different size and shapes meet your needs.                        |

## **Product Photo:**



## **Related Products:**



## **Company Show:**



**Factory Show:** 



For more  $\underline{\text{beer glass}}$  or any glassware

please visit our website: <a href="http://www.okcandle.com/">http://www.okcandle.com/</a>

Or here may help you know more about us□FAQ