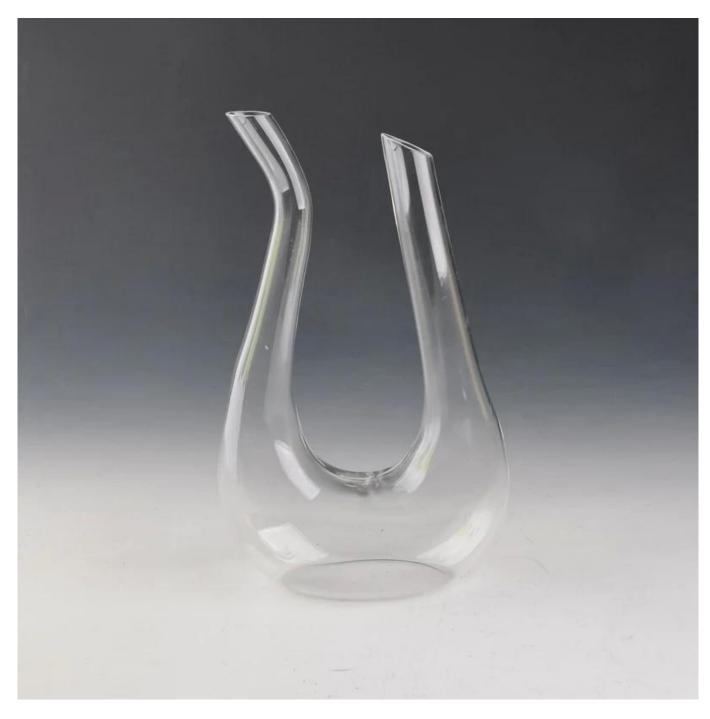

#### **Product Details:**

| Item No.         | SGD006                                                                                                                                                                                                                                                                                                          |
|------------------|-----------------------------------------------------------------------------------------------------------------------------------------------------------------------------------------------------------------------------------------------------------------------------------------------------------------|
| Material         | High white glass                                                                                                                                                                                                                                                                                                |
| Color            | Clear                                                                                                                                                                                                                                                                                                           |
| Craft            | Made made                                                                                                                                                                                                                                                                                                       |
| Samples time     | 5 days if at exit shaped and size of glass     15 days if need new shape or size of glass                                                                                                                                                                                                                       |
| Packing          | Normal packing,24or 36pcs into export carton,carton with cardboard divider                                                                                                                                                                                                                                      |
| Product Capacity | 500,000~1,000,000 pcs per month                                                                                                                                                                                                                                                                                 |
| Delivery time    | Within 35 days after the sample and order confirmed                                                                                                                                                                                                                                                             |
| Payment terms    | 30% deposit by T/T in advance and the balance against the copy of B/L                                                                                                                                                                                                                                           |
| Shipment         | By sea,by air,by Express and your shipping agent is acceptable                                                                                                                                                                                                                                                  |
| Product Features | 1. Man made decanter 2. Suitable for used in pub, hotel, restaurants, hotel,etc 3. Professional Q/C for quality control 4. Competitive price and quality 5. Meet FDA test and food grade                                                                                                                        |
| For your choices | 1. Any logo printing on the glass body 2. Any color painted, frost, electro plate, patterm laser carver for the finish 3. Special package like shrink wrap, color gift box, white gift box etc 4. Open new mould for the glass, wood, plastic or metal as you like 5. Different size and shapes meet your needs |