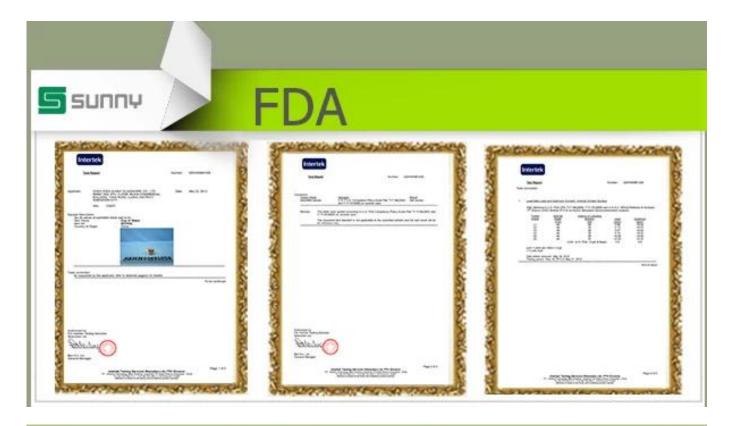

## craft candle holder for wedding glass candle holder

|                                          | Item Name          | craft candle holder for wedding glass candle holder                                                                                                                                                   |
|------------------------------------------|--------------------|-------------------------------------------------------------------------------------------------------------------------------------------------------------------------------------------------------|
| T: 90mm<br>T: 90mm<br>H: 96mm<br>H: 96mm | Item number.       | SGML15112604                                                                                                                                                                                          |
|                                          | Size               | T: 90 mm * B: 90 mm H: 96 mm                                                                                                                                                                          |
|                                          | Weight             | 480g                                                                                                                                                                                                  |
|                                          | Sample time        | <ol> <li>1.5 days to exist in the shape and size of the<br/>products</li> <li>2:15 days if you need new shape and size of<br/>products</li> </ol>                                                     |
|                                          | Packing            | Security packaging normal 24pcs / 36pcs / 48pcs<br>per carton etc. export with egg divider                                                                                                            |
|                                          | MOQ                | 10000pcs                                                                                                                                                                                              |
|                                          | Delivery time      | Within 35 days after order confirmed                                                                                                                                                                  |
|                                          | Payment<br>terms   | 30% deposit by T / T in advance, the balance after showing the copy of B / L                                                                                                                          |
|                                          | Product<br>Feature | <ol> <li>High quality and competitive prices</li> <li>Meet FDA, SGS, LFGB test etc.</li> <li>Eco-friendly</li> <li>Widely applies to wedding, party, house, bar etc.</li> <li>Machine made</li> </ol> |