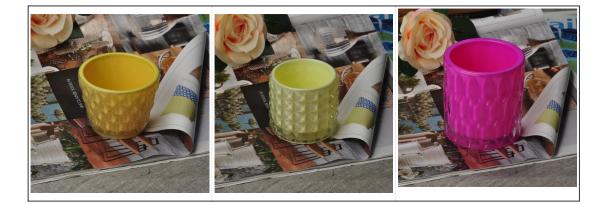

## craft candle holder for wedding glass candle holder

|                                          | Item Name          | craft candle holder for wedding glass candle holder                                                                                                                                                   |
|------------------------------------------|--------------------|-------------------------------------------------------------------------------------------------------------------------------------------------------------------------------------------------------|
| T: 90mm<br>T: 90mm<br>H: 96mm<br>H: 96mm | Item number.       | SGML15112604                                                                                                                                                                                          |
|                                          | Size               | T: 90 mm * B: 90 mm H: 96 mm                                                                                                                                                                          |
|                                          | Weight             | 480g                                                                                                                                                                                                  |
|                                          | Sample time        | <ol> <li>1.5 days to exist in the shape and size of the<br/>products</li> <li>2:15 days if you need new shape and size of<br/>products</li> </ol>                                                     |
|                                          | Packing            | Security packaging normal 24pcs / 36pcs / 48pcs<br>per carton etc. export with egg divider                                                                                                            |
|                                          | MOQ                | 10000pcs                                                                                                                                                                                              |
|                                          | Delivery time      | Within 35 days after order confirmed                                                                                                                                                                  |
|                                          | Payment<br>terms   | 30% deposit by T / T in advance, the balance after showing the copy of B / L                                                                                                                          |
|                                          | Product<br>Feature | <ol> <li>High quality and competitive prices</li> <li>Meet FDA, SGS, LFGB test etc.</li> <li>Eco-friendly</li> <li>Widely applies to wedding, party, house, bar etc.</li> <li>Machine made</li> </ol> |

Spray colour

For more informations, please visit our website: www.okcandle.com