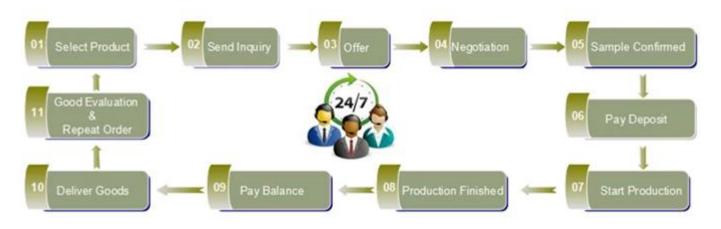

Delivery time      | Within 35 days after order confirmed                                                                                                                                                                  |
|                                          | Payment<br>terms   | 30% deposit by T / T in advance, the balance after showing the copy of B / L                                                                                                                          |
|                                          | Product<br>Feature | <ol> <li>High quality and competitive prices</li> <li>Meet FDA, SGS, LFGB test etc.</li> <li>Eco-friendly</li> <li>Widely applies to wedding, party, house, bar etc.</li> <li>Machine made</li> </ol> |

























Spray colour











For more informations, please visit our website: www.okcandle.com