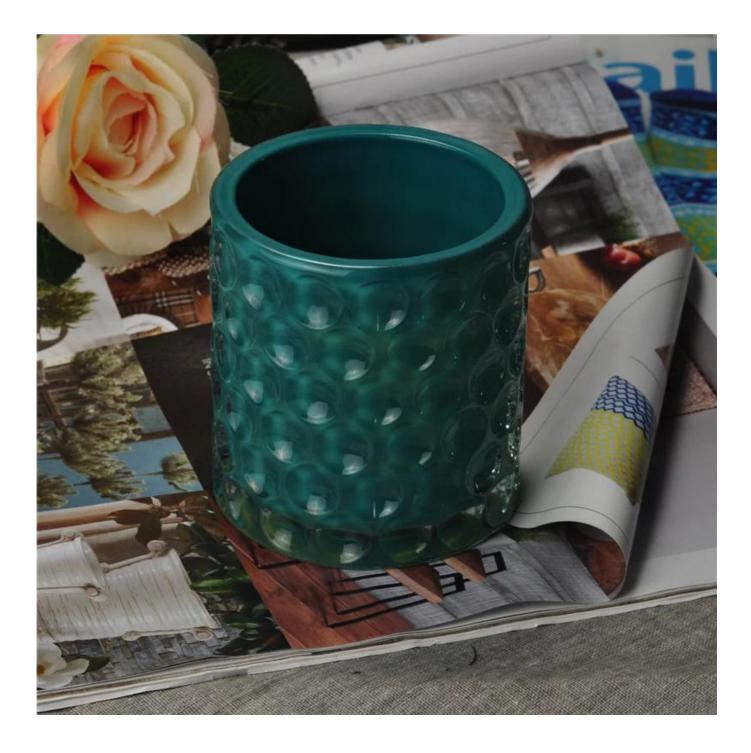

## craft candle holder for wedding glass candle holder

|                                          | Item Name          | craft candle holder for wedding glass candle holder                                                                                                                                                   |
|------------------------------------------|--------------------|-------------------------------------------------------------------------------------------------------------------------------------------------------------------------------------------------------|
| T: 90mm<br>T: 90mm<br>H: 96mm<br>H: 96mm | Item number.       | SGML15112604                                                                                                                                                                                          |
|                                          | Size               | T: 90 mm * B: 90 mm H: 96 mm                                                                                                                                                                          |
|                                          | Weight             | 480g                                                                                                                                                                                                  |
|                                          | Sample time        | <ol> <li>1.5 days to exist in the shape and size of the<br/>products</li> <li>2:15 days if you need new shape and size of<br/>products</li> </ol>                                                     |
|                                          | Packing            | Security packaging normal 24pcs / 36pcs / 48pcs<br>per carton etc. export with egg divider                                                                                                            |
|                                          | MOQ                | 10000pcs                                                                                                                                                                                              |
|                                          | Delivery time      | Within 35 days after order confirmed                                                                                                                                                                  |
|                                          | Payment<br>terms   | 30% deposit by T / T in advance, the balance after showing the copy of B / L                                                                                                                          |
|                                          | Product<br>Feature | <ol> <li>High quality and competitive prices</li> <li>Meet FDA, SGS, LFGB test etc.</li> <li>Eco-friendly</li> <li>Widely applies to wedding, party, house, bar etc.</li> <li>Machine made</li> </ol> |