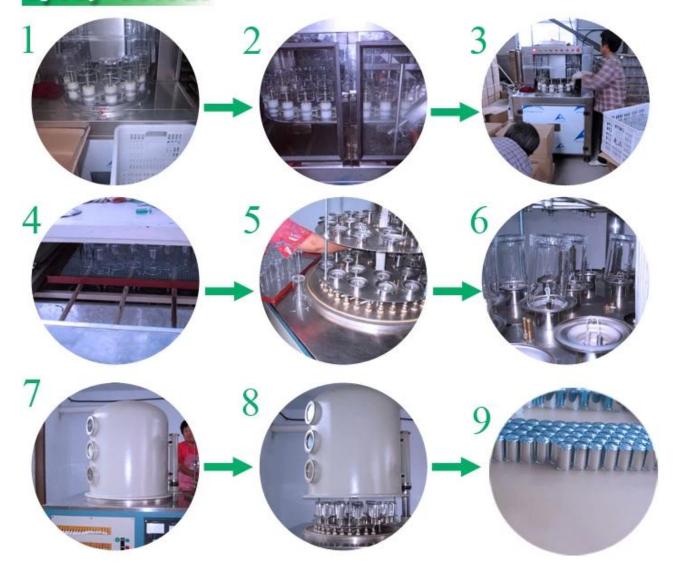

## craft candle holder for wedding glass candle holder

|                                          | Item Name          | craft candle holder for wedding glass candle holder                                                                                                                                                   |
|------------------------------------------|--------------------|-------------------------------------------------------------------------------------------------------------------------------------------------------------------------------------------------------|
| T: 90mm<br>T: 90mm<br>H: 96mm<br>H: 96mm | Item number.       | SGML15112604                                                                                                                                                                                          |
|                                          | Size               | T: 90 mm * B: 90 mm H: 96 mm                                                                                                                                                                          |
|                                          | Weight             | 480g                                                                                                                                                                                                  |
|                                          | Sample time        | <ol> <li>1.5 days to exist in the shape and size of the<br/>products</li> <li>2:15 days if you need new shape and size of<br/>products</li> </ol>                                                     |
|                                          | Packing            | Security packaging normal 24pcs / 36pcs / 48pcs<br>per carton etc. export with egg divider                                                                                                            |
|                                          | MOQ                | 10000pcs                                                                                                                                                                                              |
|                                          | Delivery time      | Within 35 days after order confirmed                                                                                                                                                                  |
|                                          | Payment<br>terms   | 30% deposit by T / T in advance, the balance after showing the copy of B / L                                                                                                                          |
|                                          | Product<br>Feature | <ol> <li>High quality and competitive prices</li> <li>Meet FDA, SGS, LFGB test etc.</li> <li>Eco-friendly</li> <li>Widely applies to wedding, party, house, bar etc.</li> <li>Machine made</li> </ol> |