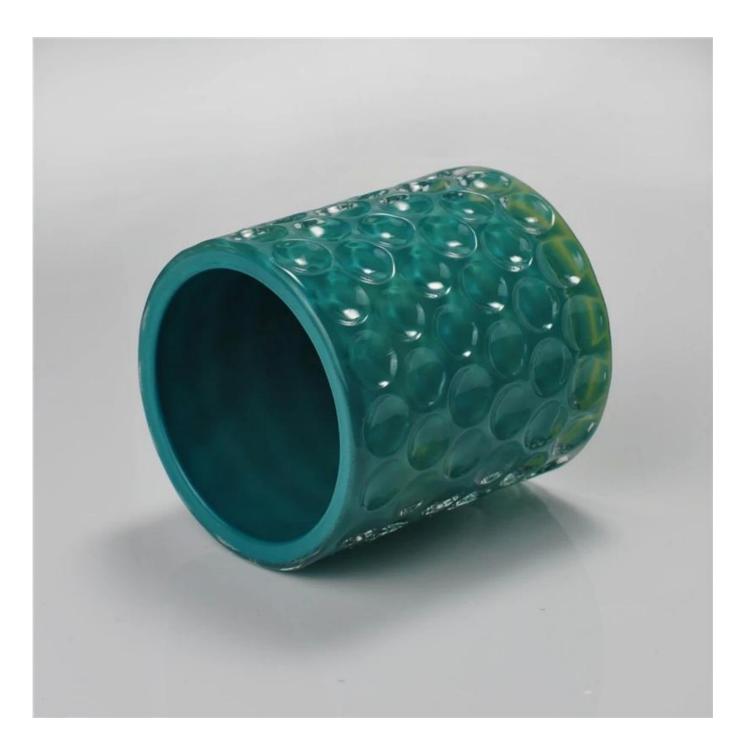

## craft candle holder for wedding glass candle holder

|                                          | Item Name          | craft candle holder for wedding glass candle holder                                                                                                                                                   |
|------------------------------------------|--------------------|-------------------------------------------------------------------------------------------------------------------------------------------------------------------------------------------------------|
| T: 90mm<br>T: 90mm<br>H: 96mm<br>H: 96mm | Item number.       | SGML15112604                                                                                                                                                                                          |
|                                          | Size               | T: 90 mm * B: 90 mm H: 96 mm                                                                                                                                                                          |
|                                          | Weight             | 480g                                                                                                                                                                                                  |
|                                          | Sample time        | <ol> <li>1.5 days to exist in the shape and size of the<br/>products</li> <li>2:15 days if you need new shape and size of<br/>products</li> </ol>                                                     |
|                                          | Packing            | Security packaging normal 24pcs / 36pcs / 48pcs<br>per carton etc. export with egg divider                                                                                                            |
|                                          | MOQ                | 10000pcs                                                                                                                                                                                              |
|                                          | Delivery time      | Within 35 days after order confirmed                                                                                                                                                                  |
|                                          | Payment<br>terms   | 30% deposit by T / T in advance, the balance after showing the copy of B / L                                                                                                                          |
|                                          | Product<br>Feature | <ol> <li>High quality and competitive prices</li> <li>Meet FDA, SGS, LFGB test etc.</li> <li>Eco-friendly</li> <li>Widely applies to wedding, party, house, bar etc.</li> <li>Machine made</li> </ol> |