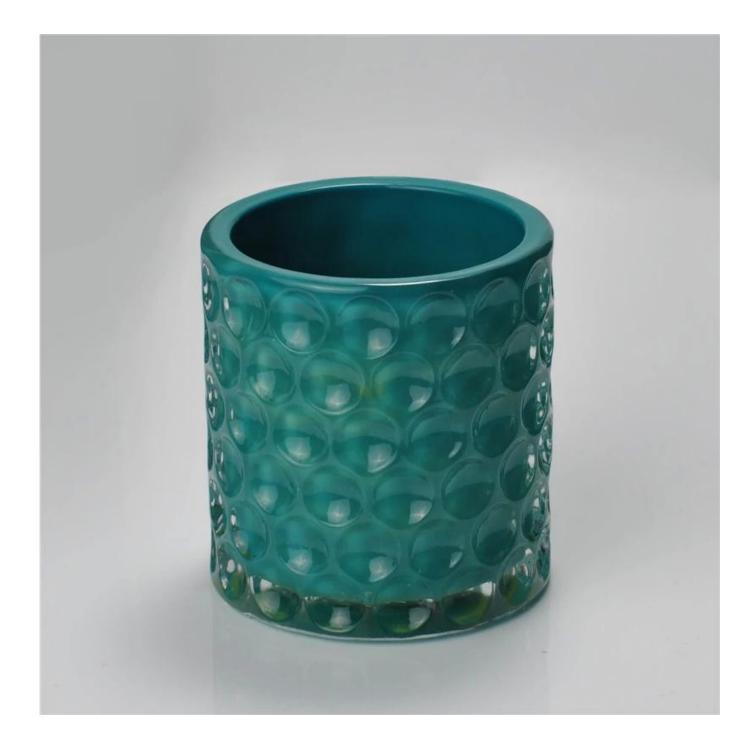

## craft candle holder for wedding glass candle holder

|                                          | Item Name          | craft candle holder for wedding glass candle holder                                                                                                                                                   |
|------------------------------------------|--------------------|-------------------------------------------------------------------------------------------------------------------------------------------------------------------------------------------------------|
| T: 90mm<br>T: 90mm<br>H: 96mm<br>H: 96mm | Item number.       | SGML15112604                                                                                                                                                                                          |
|                                          | Size               | T: 90 mm * B: 90 mm H: 96 mm                                                                                                                                                                          |
|                                          | Weight             | 480g                                                                                                                                                                                                  |
|                                          | Sample time        | <ol> <li>1.5 days to exist in the shape and size of the<br/>products</li> <li>2:15 days if you need new shape and size of<br/>products</li> </ol>                                                     |
|                                          | Packing            | Security packaging normal 24pcs / 36pcs / 48pcs<br>per carton etc. export with egg divider                                                                                                            |
|                                          | MOQ                | 10000pcs                                                                                                                                                                                              |
|                                          | Delivery time      | Within 35 days after order confirmed                                                                                                                                                                  |
|                                          | Payment<br>terms   | 30% deposit by T / T in advance, the balance after showing the copy of B / L                                                                                                                          |
|                                          | Product<br>Feature | <ol> <li>High quality and competitive prices</li> <li>Meet FDA, SGS, LFGB test etc.</li> <li>Eco-friendly</li> <li>Widely applies to wedding, party, house, bar etc.</li> <li>Machine made</li> </ol> |