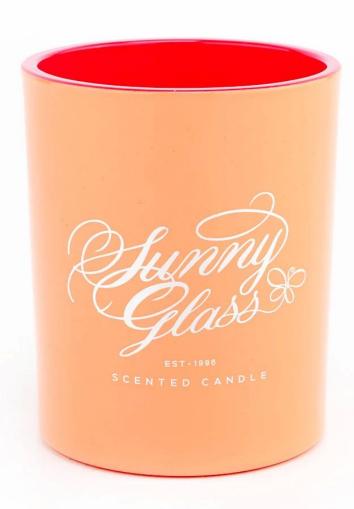

## contrast colors thick wall glass candle vessels

Sunny Glasswares not only places  $\mathsf{OEM}$  /  $\mathsf{ODM}$  orders, but also helps many brands to start with product concepts.

## Why choose Sunny.

| product name   | contrast colors thick wall glass candle vessels                                                                                                 |
|----------------|-------------------------------------------------------------------------------------------------------------------------------------------------|
| product name   |                                                                                                                                                 |
| Sample time    | 1. 5 days if there is glass shape and size                                                                                                      |
|                | 2. 15 days, if you need new shapes and sizes glass                                                                                              |
| Measure        | Item No.:SG8198CX  Top Dia: 81mm+/-1mm  Height: 98mm+/-1mm  Bottom Dia:76mm+/-1mm  Weight: 406g+/-20g  Capacity: 300ml+/-10ml  MOQ: 3000 pieces |
| Packing        | Normal packing, Individual gift box, PVC box, window box, color box, white box, etc                                                             |
| Delivery time  | Within 35 days after the sample and order confirmed                                                                                             |
| Payment term   | 30% deposit by T/T in advance and the balance against the copy of B/L                                                                           |
| Shipment       | By sea,by air,by Express and your shipping agent is acceptable                                                                                  |
| Usage Occasion | Home decor, Wedding Decoration, Wedding Favors, Decoration enhancement                                                                          |