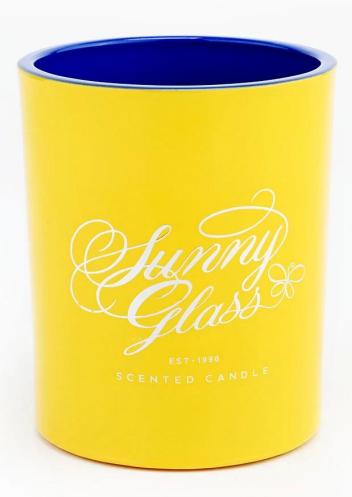

## contrast colors thick wall glass candle vessels

Sunny Glasswares not only places  $\mathsf{OEM}$  /  $\mathsf{ODM}$  orders, but also helps many brands to start with product concepts.

## Why choose Sunny.

| product name   | contrast colors thick wall glass candle vessels                                                                                                 |
|----------------|-------------------------------------------------------------------------------------------------------------------------------------------------|
| product name   |                                                                                                                                                 |
| Sample time    | 1. 5 days if there is glass shape and size                                                                                                      |
|                | 2. 15 days, if you need new shapes and sizes glass                                                                                              |
| Measure        | Item No.:SG8198CX  Top Dia: 81mm+/-1mm  Height: 98mm+/-1mm  Bottom Dia:76mm+/-1mm  Weight: 406g+/-20g  Capacity: 300ml+/-10ml  MOQ: 3000 pieces |
| Packing        | Normal packing, Individual gift box, PVC box, window box, color box, white box, etc                                                             |
| Delivery time  | Within 35 days after the sample and order confirmed                                                                                             |
| Payment term   | 30% deposit by T/T in advance and the balance against the copy of B/L                                                                           |
| Shipment       | By sea,by air,by Express and your shipping agent is acceptable                                                                                  |
| Usage Occasion | Home decor, Wedding Decoration, Wedding Favors, Decoration enhancement                                                                          |