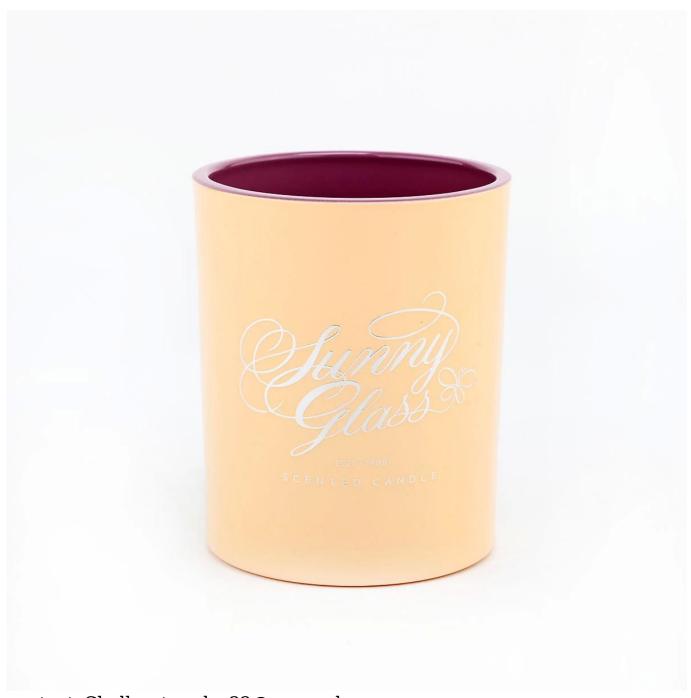

## contrast colors thick wall glass candle vessels

Sunny Glasswares not only places  $\mathsf{OEM}$  /  $\mathsf{ODM}$  orders, but also helps many brands to start with product concepts.

## Why choose Sunny.

| product name   | contrast colors thick wall glass candle vessels                                                                                                 |
|----------------|-------------------------------------------------------------------------------------------------------------------------------------------------|
| product name   |                                                                                                                                                 |
| Sample time    | 1. 5 days if there is glass shape and size                                                                                                      |
|                | 2. 15 days, if you need new shapes and sizes glass                                                                                              |
| Measure        | Item No.:SG8198CX  Top Dia: 81mm+/-1mm  Height: 98mm+/-1mm  Bottom Dia:76mm+/-1mm  Weight: 406g+/-20g  Capacity: 300ml+/-10ml  MOQ: 3000 pieces |
| Packing        | Normal packing, Individual gift box, PVC box, window box, color box, white box, etc                                                             |
| Delivery time  | Within 35 days after the sample and order confirmed                                                                                             |
| Payment term   | 30% deposit by T/T in advance and the balance against the copy of B/L                                                                           |
| Shipment       | By sea,by air,by Express and your shipping agent is acceptable                                                                                  |
| Usage Occasion | Home decor, Wedding Decoration, Wedding Favors, Decoration enhancement                                                                          |