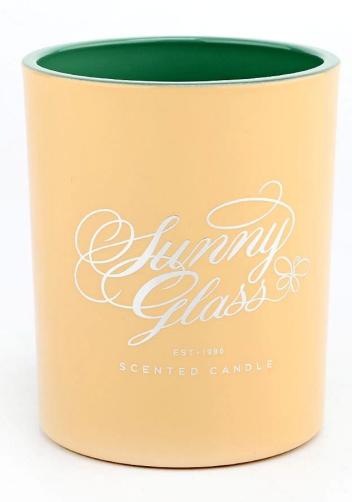

## contrast colors thick wall glass candle vessels

Sunny Glasswares not only places  $\mathsf{OEM}$  /  $\mathsf{ODM}$  orders, but also helps many brands to start with product concepts.

## Why choose Sunny.

| product name   | contrast colors thick wall glass candle vessels                                                                                                 |
|----------------|-------------------------------------------------------------------------------------------------------------------------------------------------|
| product name   |                                                                                                                                                 |
| Sample time    | 1. 5 days if there is glass shape and size                                                                                                      |
|                | 2. 15 days, if you need new shapes and sizes glass                                                                                              |
| Measure        | Item No.:SG8198CX  Top Dia: 81mm+/-1mm  Height: 98mm+/-1mm  Bottom Dia:76mm+/-1mm  Weight: 406g+/-20g  Capacity: 300ml+/-10ml  MOQ: 3000 pieces |
| Packing        | Normal packing, Individual gift box, PVC box, window box, color box, white box, etc                                                             |
| Delivery time  | Within 35 days after the sample and order confirmed                                                                                             |
| Payment term   | 30% deposit by T/T in advance and the balance against the copy of B/L                                                                           |
| Shipment       | By sea,by air,by Express and your shipping agent is acceptable                                                                                  |
| Usage Occasion | Home decor, Wedding Decoration, Wedding Favors, Decoration enhancement                                                                          |