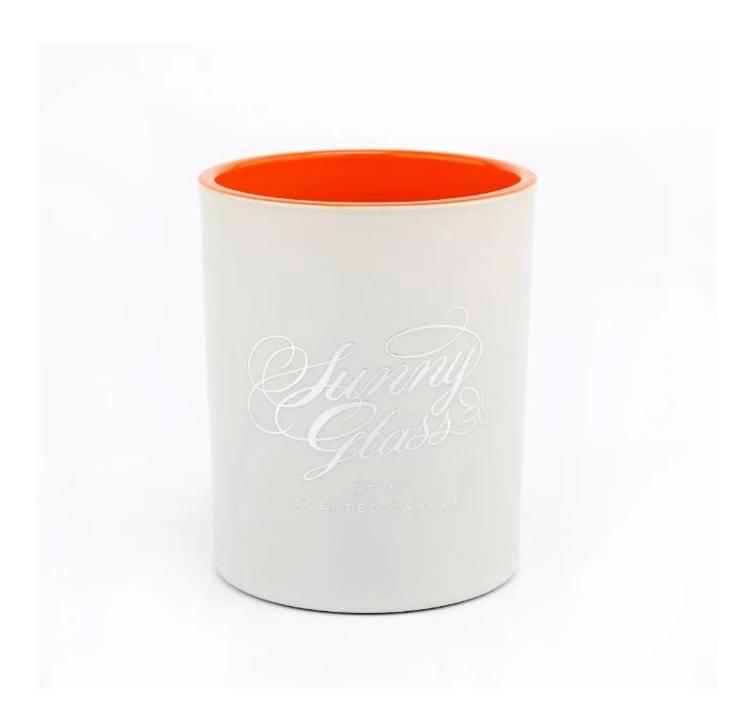

## contrast colors thick wall glass candle vessels

Sunny Glasswares not only places  $\mathsf{OEM}$  /  $\mathsf{ODM}$  orders, but also helps many brands to start with product concepts.

## Why choose Sunny.

| product name   | contrast colors thick wall glass candle vessels                                                                                                 |
|----------------|-------------------------------------------------------------------------------------------------------------------------------------------------|
| product name   |                                                                                                                                                 |
| Sample time    | 1. 5 days if there is glass shape and size                                                                                                      |
|                | 2. 15 days, if you need new shapes and sizes glass                                                                                              |
| Measure        | Item No.:SG8198CX  Top Dia: 81mm+/-1mm  Height: 98mm+/-1mm  Bottom Dia:76mm+/-1mm  Weight: 406g+/-20g  Capacity: 300ml+/-10ml  MOQ: 3000 pieces |
| Packing        | Normal packing, Individual gift box, PVC box, window box, color box, white box, etc                                                             |
| Delivery time  | Within 35 days after the sample and order confirmed                                                                                             |
| Payment term   | 30% deposit by T/T in advance and the balance against the copy of B/L                                                                           |
| Shipment       | By sea,by air,by Express and your shipping agent is acceptable                                                                                  |
| Usage Occasion | Home decor, Wedding Decoration, Wedding Favors, Decoration enhancement                                                                          |