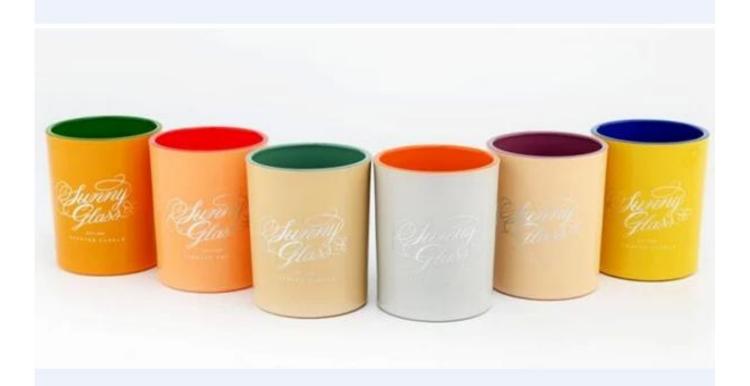

## contrast colors thick wall glass candle vessels

Sunny Glasswares not only places  $\mathsf{OEM}$  /  $\mathsf{ODM}$  orders, but also helps many brands to start with product concepts.

## Why choose Sunny.

| product name   | contrast colors thick wall glass candle vessels                                                                                                 |
|----------------|-------------------------------------------------------------------------------------------------------------------------------------------------|
| product name   |                                                                                                                                                 |
| Sample time    | 1. 5 days if there is glass shape and size                                                                                                      |
|                | 2. 15 days, if you need new shapes and sizes glass                                                                                              |
| Measure        | Item No.:SG8198CX  Top Dia: 81mm+/-1mm  Height: 98mm+/-1mm  Bottom Dia:76mm+/-1mm  Weight: 406g+/-20g  Capacity: 300ml+/-10ml  MOQ: 3000 pieces |
| Packing        | Normal packing, Individual gift box, PVC box, window box, color box, white box, etc                                                             |
| Delivery time  | Within 35 days after the sample and order confirmed                                                                                             |
| Payment term   | 30% deposit by T/T in advance and the balance against the copy of B/L                                                                           |
| Shipment       | By sea,by air,by Express and your shipping agent is acceptable                                                                                  |
| Usage Occasion | Home decor, Wedding Decoration, Wedding Favors, Decoration enhancement                                                                          |