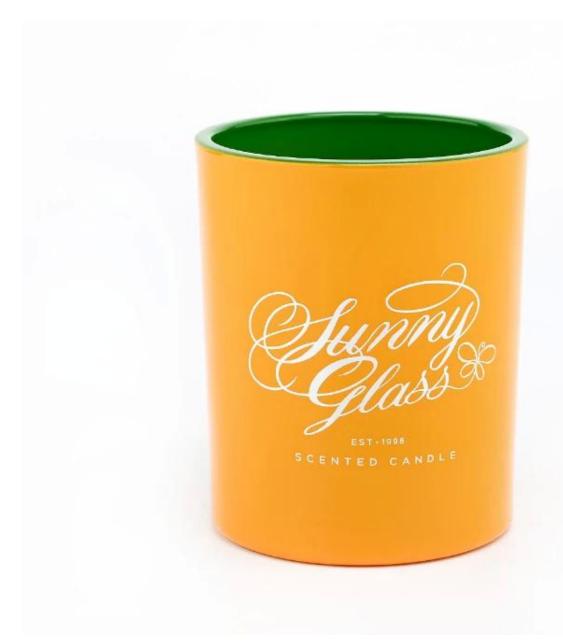

## contrast colors thick wall glass candle vessels

Sunny Glasswares not only places  $\mathsf{OEM}$  /  $\mathsf{ODM}$  orders, but also helps many brands to start with product concepts.

## Why choose Sunny.

| product name   | contrast colors thick wall glass candle vessels                                                                                                 |
|----------------|-------------------------------------------------------------------------------------------------------------------------------------------------|
| product name   |                                                                                                                                                 |
| Sample time    | 1. 5 days if there is glass shape and size                                                                                                      |
|                | 2. 15 days, if you need new shapes and sizes glass                                                                                              |
| Measure        | Item No.:SG8198CX  Top Dia: 81mm+/-1mm  Height: 98mm+/-1mm  Bottom Dia:76mm+/-1mm  Weight: 406g+/-20g  Capacity: 300ml+/-10ml  MOQ: 3000 pieces |
| Packing        | Normal packing, Individual gift box, PVC box, window box, color box, white box, etc                                                             |
| Delivery time  | Within 35 days after the sample and order confirmed                                                                                             |
| Payment term   | 30% deposit by T/T in advance and the balance against the copy of B/L                                                                           |
| Shipment       | By sea,by air,by Express and your shipping agent is acceptable                                                                                  |
| Usage Occasion | Home decor, Wedding Decoration, Wedding Favors, Decoration enhancement                                                                          |