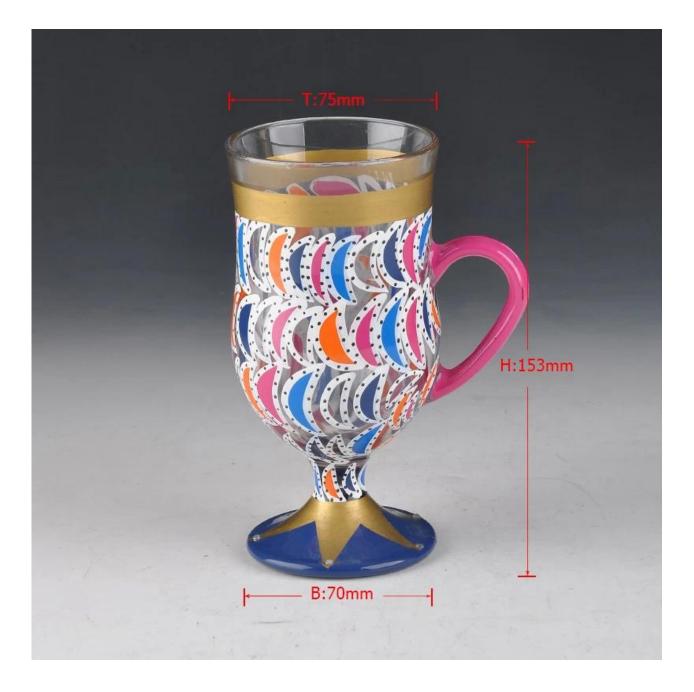

## Product detail:

| Item No.         | SGCX79                                                                                                                                                                                                                                                                                                                                                  |
|------------------|---------------------------------------------------------------------------------------------------------------------------------------------------------------------------------------------------------------------------------------------------------------------------------------------------------------------------------------------------------|
| Material         | High white glass                                                                                                                                                                                                                                                                                                                                        |
| Color            | Clear                                                                                                                                                                                                                                                                                                                                                   |
| Craft            | Man made                                                                                                                                                                                                                                                                                                                                                |
| Samples time     | <ol> <li>5 days if at exit shaped and size of glass</li> <li>15 days if need new shape or size of glass</li> </ol>                                                                                                                                                                                                                                      |
| Packing          | Normal packing,24or 36pcs into export carton,carton with cardboard divider                                                                                                                                                                                                                                                                              |
| Product Capacity | 500,000~1,000,000 pcs per month                                                                                                                                                                                                                                                                                                                         |
| Delivery time    | Within 35 days after the sample and order confirmed                                                                                                                                                                                                                                                                                                     |
| Payment terms    | 30% deposit by T/T in advance and the balance against the copy of B/L                                                                                                                                                                                                                                                                                   |
| Shipment         | By sea, by air, by Express and your shipping agent is acceptable                                                                                                                                                                                                                                                                                        |
| Product Features | <ol> <li>Hand made</li> <li>Suitable for used in pub, hotel, restaurants, hotel,etc</li> <li>Professional Q/C for quality control</li> <li>Competitive price and quality</li> <li>Meet FDA test and food grade</li> </ol>                                                                                                                               |
| For your choices | <ol> <li>Any logo printing on the glass body</li> <li>Any color painted, frost, electroplate, pattern laser carver for the finish</li> <li>Special package like shrink wrap, color gift box, white gift box etc</li> <li>Open new mould for the glass, wood, plastic or metal as you like</li> <li>Different size and shapes meet your needs</li> </ol> |