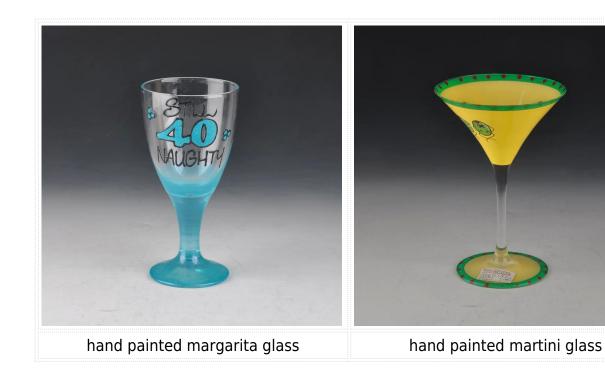

|
| Product Features | <ol> <li>Hand made</li> <li>Suitable for used in pub, hotel, restaurants, hotel,etc</li> <li>Professional Q/C for quality control</li> <li>Competitive price and quality</li> <li>Meet FDA test and food grade</li> </ol>                                                                                                                               |
| For your choices | <ol> <li>Any logo printing on the glass body</li> <li>Any color painted, frost, electroplate, pattern laser carver for the finish</li> <li>Special package like shrink wrap, color gift box, white gift box etc</li> <li>Open new mould for the glass, wood, plastic or metal as you like</li> <li>Different size and shapes meet your needs</li> </ol> |



SUNNY

## Product show:













SUNNY



## FAQ

For more information, please visit our website: www.okcandle.com