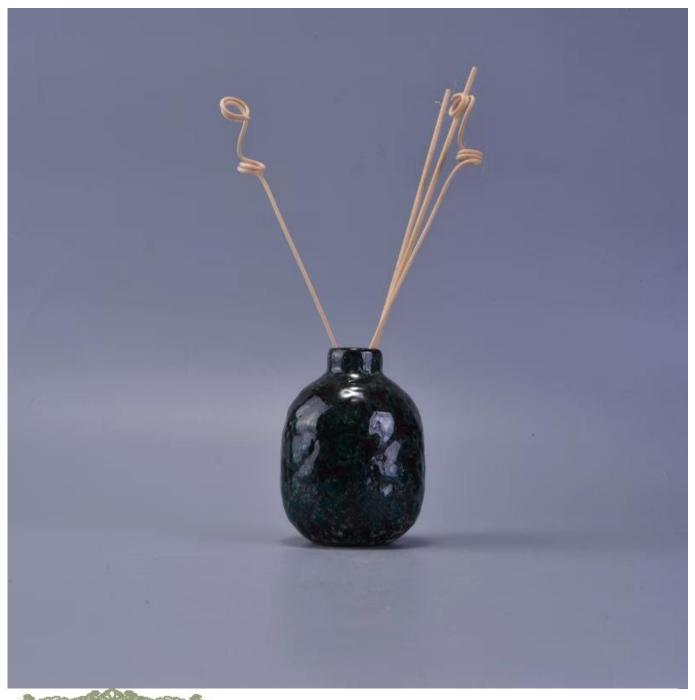

### colorful ceramic diffuser bottle for wholesale

| ltem number.             | SGWQ17010630                                                                                                                                                                   |
|--------------------------|--------------------------------------------------------------------------------------------------------------------------------------------------------------------------------|
| Material                 | colorful ceramic diffuser bottle for wholesale                                                                                                                                 |
| Craft                    | hand made original transmutation glaze ceramic diffuser bottle                                                                                                                 |
| Samples time             | <ol> <li>5 days if there is a form and size of the ceramic</li> <li>15 days, if you need a new shape and size ceramic</li> </ol>                                               |
| Product Capacity         | 500,000 ~ 1,000,000 pieces per month                                                                                                                                           |
| The Features of products | <ol> <li>Hand made <u>home decor ceramic candle holder</u></li> <li>used for scented candles,wax,etc</li> <li>It can be different colors pattern and shapes if need</li> </ol> |