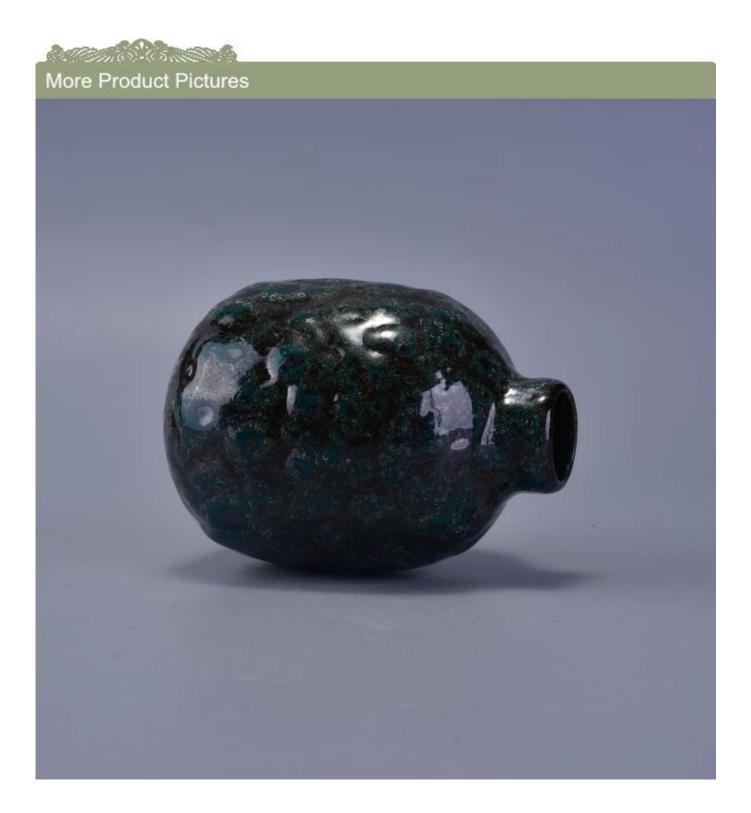

### colorful ceramic diffuser bottle for wholesale

| ltem number.             | SGWQ17010630                                                                                                                                                                   |
|--------------------------|--------------------------------------------------------------------------------------------------------------------------------------------------------------------------------|
| Material                 | colorful ceramic diffuser bottle for wholesale                                                                                                                                 |
| Craft                    | hand made original transmutation glaze ceramic diffuser bottle                                                                                                                 |
| Samples time             | <ol> <li>5 days if there is a form and size of the ceramic</li> <li>15 days, if you need a new shape and size ceramic</li> </ol>                                               |
| Product Capacity         | 500,000 ~ 1,000,000 pieces per month                                                                                                                                           |
| The Features of products | <ol> <li>Hand made <u>home decor ceramic candle holder</u></li> <li>used for scented candles,wax,etc</li> <li>It can be different colors pattern and shapes if need</li> </ol> |