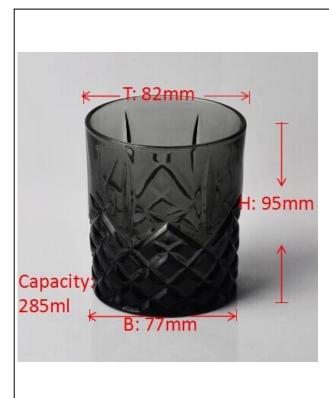

## colorful and new design handmade glass pillar candle holder

| Item Name          | colorful and new design handmade glass pillar<br>candle holder                                                                                          |
|--------------------|---------------------------------------------------------------------------------------------------------------------------------------------------------|
| Item number.       | SGLYP15110302                                                                                                                                           |
| Size               | T: 82 mm * B: 77mm H: 95mm                                                                                                                              |
| Weight             | 308g                                                                                                                                                    |
| Sample time        | 1.5 days to exist in the shape and size of the products 2:15 days if you need new shape and size of products                                            |
| Packing            | Security packaging normal 24pcs / 36pcs / 48pcs<br>per carton etc. export with egg divider                                                              |
| MOQ                | 10,000pcs                                                                                                                                               |
| Delivery time      | Within 35 days after order confirmed                                                                                                                    |
| Payment<br>terms   | 30% deposit by T / T in advance, the balance after showing the copy of B / L $$                                                                         |
| Product<br>Feature | 1.High quality and competitive prices 2.Meet FDA, SGS, LFGB test etc. 3.Eco-friendly 4.Widely applies to wedding, party, house, bar etc. 5.Machine made |