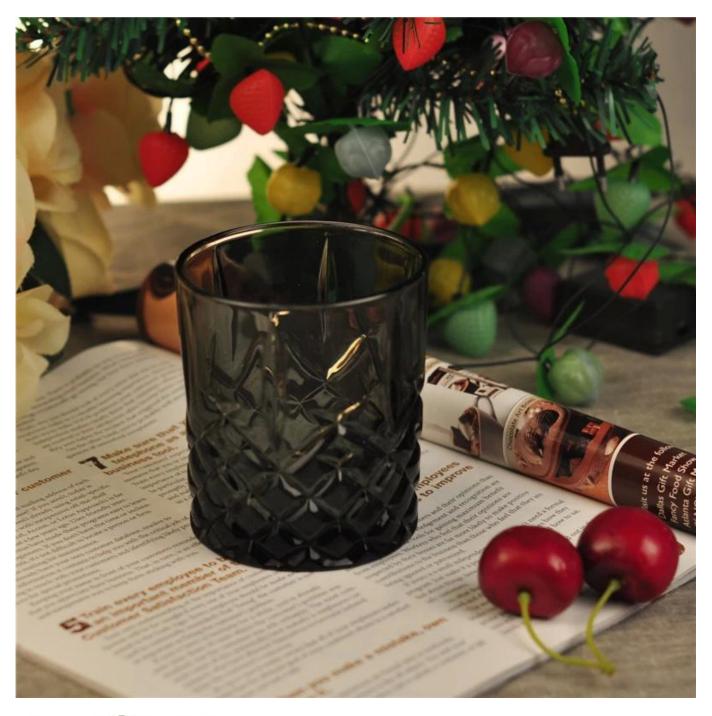

## colorful and new design handmade glass pillar candle holder

| Item Name          | colorful and new design handmade glass pillar<br>candle holder                                                                                          |
|--------------------|---------------------------------------------------------------------------------------------------------------------------------------------------------|
| Item number.       | SGLYP15110302                                                                                                                                           |
| Size               | T: 82 mm * B: 77mm H: 95mm                                                                                                                              |
| Weight             | 308g                                                                                                                                                    |
| Sample time        | 1.5 days to exist in the shape and size of the products 2:15 days if you need new shape and size of products                                            |
| Packing            | Security packaging normal 24pcs / 36pcs / 48pcs<br>per carton etc. export with egg divider                                                              |
| MOQ                | 10,000pcs                                                                                                                                               |
| Delivery time      | Within 35 days after order confirmed                                                                                                                    |
| Payment<br>terms   | 30% deposit by T / T in advance, the balance after showing the copy of B / L $$                                                                         |
| Product<br>Feature | 1.High quality and competitive prices 2.Meet FDA, SGS, LFGB test etc. 3.Eco-friendly 4.Widely applies to wedding, party, house, bar etc. 5.Machine made |