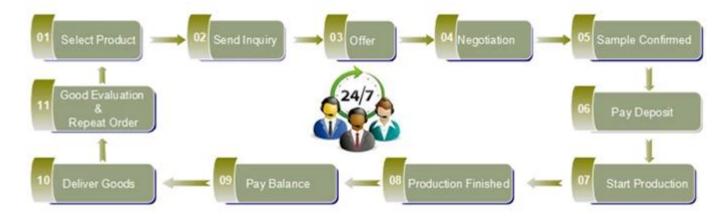

|
| MOQ                | 10,000pcs                                                                                                                                               |
| Delivery time      | Within 35 days after order confirmed                                                                                                                    |
| Payment<br>terms   | 30% deposit by T / T in advance, the balance after showing the copy of B / L $$                                                                         |
| Product<br>Feature | 1.High quality and competitive prices 2.Meet FDA, SGS, LFGB test etc. 3.Eco-friendly 4.Widely applies to wedding, party, house, bar etc. 5.Machine made |































## Factory Show



## Spray colour









For more informations, please visit our website: www.okcandle.com