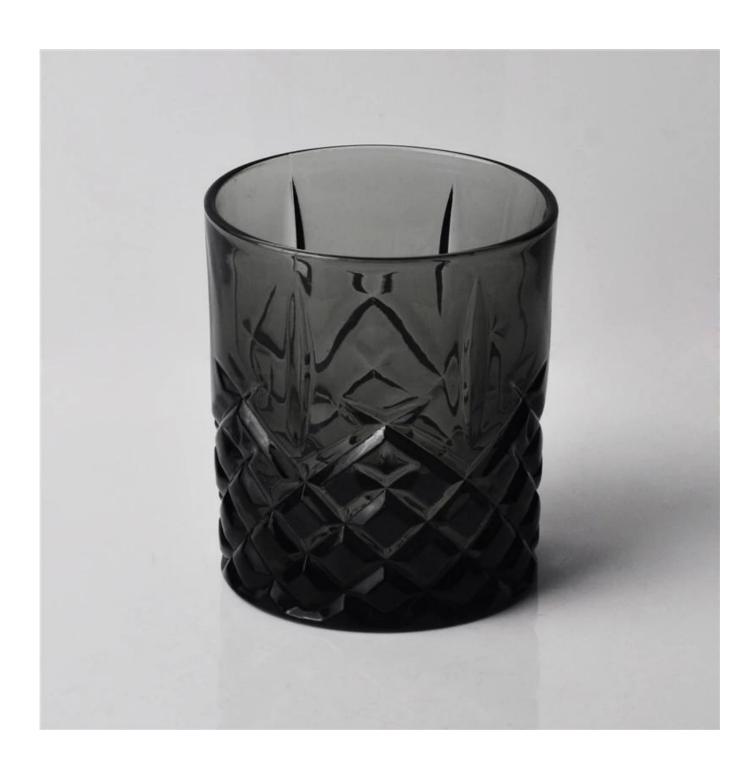

## colorful and new design handmade glass pillar candle holder

| Item Name          | colorful and new design handmade glass pillar<br>candle holder                                                                                          |
|--------------------|---------------------------------------------------------------------------------------------------------------------------------------------------------|
| Item number.       | SGLYP15110302                                                                                                                                           |
| Size               | T: 82 mm * B: 77mm H: 95mm                                                                                                                              |
| Weight             | 308g                                                                                                                                                    |
| Sample time        | 1.5 days to exist in the shape and size of the products 2:15 days if you need new shape and size of products                                            |
| Packing            | Security packaging normal 24pcs / 36pcs / 48pcs<br>per carton etc. export with egg divider                                                              |
| MOQ                | 10,000pcs                                                                                                                                               |
| Delivery time      | Within 35 days after order confirmed                                                                                                                    |
| Payment<br>terms   | 30% deposit by T / T in advance, the balance after showing the copy of B / L $$                                                                         |
| Product<br>Feature | 1.High quality and competitive prices 2.Meet FDA, SGS, LFGB test etc. 3.Eco-friendly 4.Widely applies to wedding, party, house, bar etc. 5.Machine made |