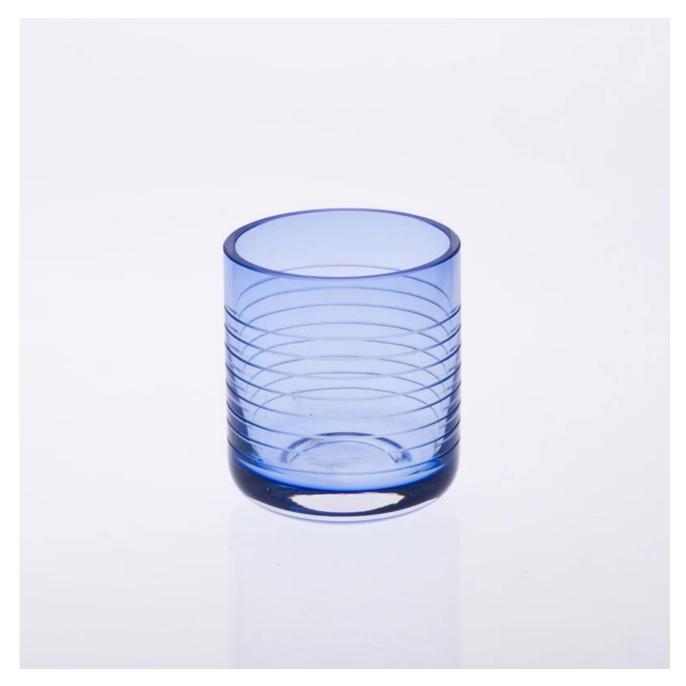

|
| Product Features | <ol> <li>Handmade glass with high quality</li> <li>Suitable for used in church, home,, etc.</li> <li>It is eco-friendly.</li> <li>meet CE &amp; FDA test</li> </ol>                                                                                                                                                                                                   |
| For your choices | <ol> <li>Different designs and sizes for choice.</li> <li>Any color painted, frost, electroplate, pattern laser carver processing;</li> <li>Special package like shrink wrap, color gift box, white gift box etc.</li> <li>We have exclusive workers for quality control.</li> <li>We have professional workshop and warehouse to ensure the delivery time</li> </ol> |

## **Product Photo:**



## **Related Products:**



## **Company Show:**



**Factory Show:** 



For more **glass candle holder** or any glassware please visit our website: http://www.okcandle.com/ Or here may help you know more about us: **FAQ**