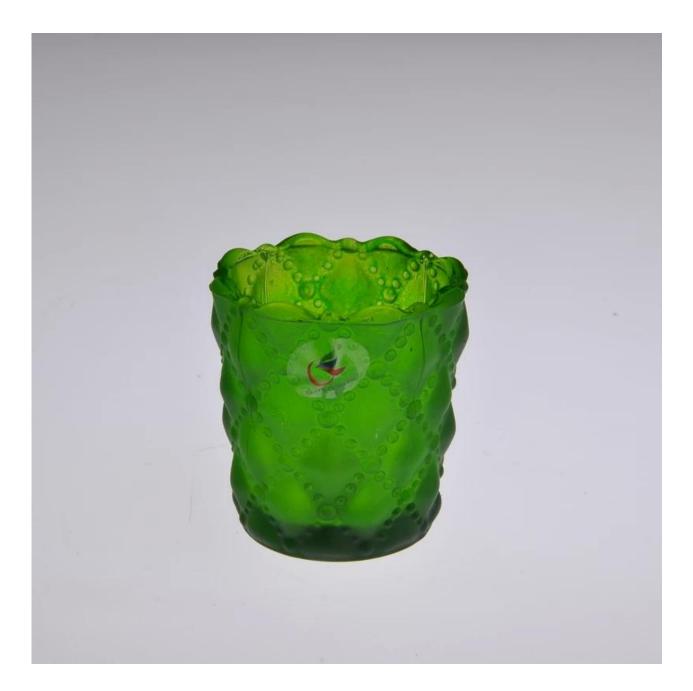

|
| For your choices | <ol> <li>Any logo printing on the glass body</li> <li>Any color painted , frost, electroplate, pattern laser carver for the finish</li> <li>Special package like shrink wrap, color gift box, white gift box etc</li> <li>Open new mould for the glass, wood, plastic or metal as you like</li> <li>Different size and shapes meet your needs</li> </ol> |

## **Product features:**

1. The logo and color is baked in 580 celsuis high temperature, pure&poisonless.

2. The mouth of cup is carefully polishes to ensure comfortable for using.

3.Carving,gold-rim,decal or embosses craft,handmade,exquisite&elegant.

4.Our product could pass the SGS,FDA,BV and LFGB test.

## **Product Show:**



Related product



## Company Show:



Factory show:



More questions: FAQ