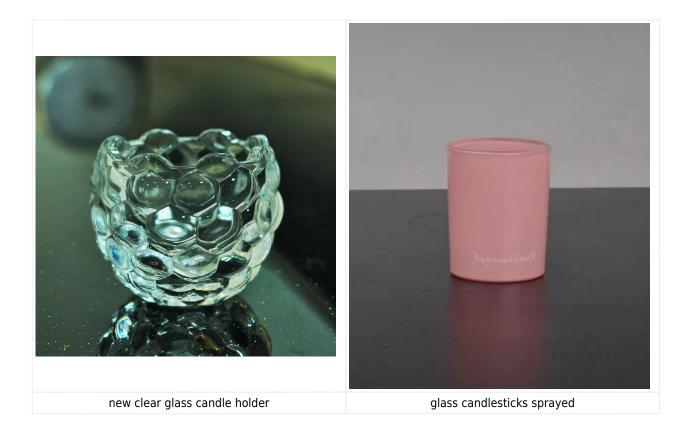

|
| For your choices | <ol> <li>Any logo printing on the glass body</li> <li>Any color painted , frost, electroplate, pattern laser carver for the finish</li> <li>Special package like shrink wrap, color gift box, white gift box etc</li> <li>Open new mould for the glass, wood, plastic or metal as you like</li> <li>Different size and shapes meet your needs</li> </ol> |

## **Product features:**

1. The logo and color is baked in 580 celsuis high temperature, pure&poisonless.

2. The mouth of cup is carefully polishes to ensure comfortable for using.

3.Carving,gold-rim,decal or embosses craft,handmade,exquisite&elegant.

4.Our product could pass the SGS,FDA,BV and LFGB test.

## **Product Show:**



Related product



## Company Show:



Factory show:



More questions: FAQ