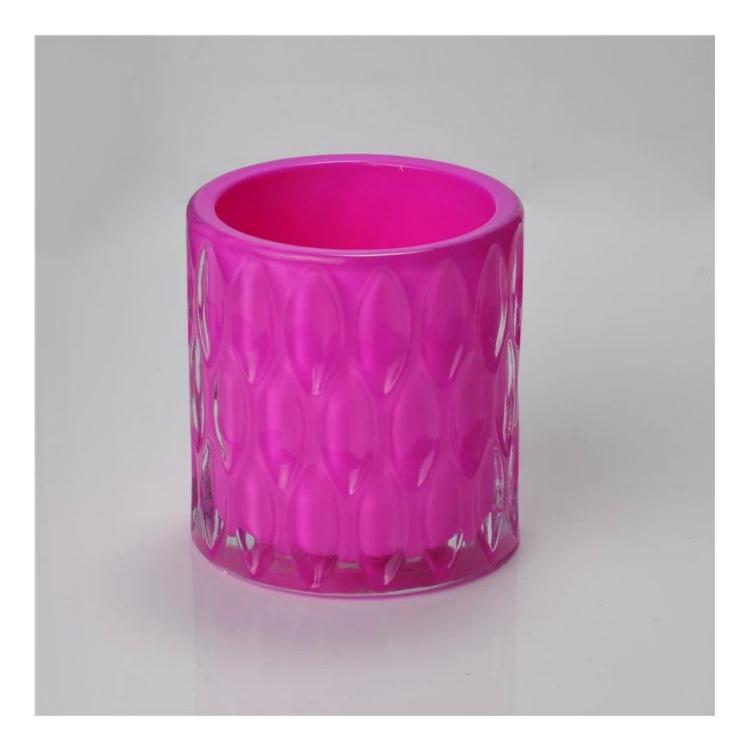

## colored glass candle holder for tealight

|                           | Item Name          | colored glass candle holder for tealight                                                                                                                                                              |
|---------------------------|--------------------|-------------------------------------------------------------------------------------------------------------------------------------------------------------------------------------------------------|
| T: 90mm   H: 96mm E: 90mm | ltem<br>number.    | SGML15112603                                                                                                                                                                                          |
|                           | Size               | T: 90 mm * B: 90 mm H: 96 mm                                                                                                                                                                          |
|                           | Weight             | 480g                                                                                                                                                                                                  |
|                           | Sample<br>time     | <ul><li>1.5 days to exist in the shape and size of the products</li><li>2:15 days if you need new shape and size of products</li></ul>                                                                |
|                           | Packing            | Security packaging normal 24pcs / 36pcs / 48pcs<br>per carton etc. export with egg divider                                                                                                            |
|                           | MOQ                | 10000pcs                                                                                                                                                                                              |
|                           | Delivery<br>time   | Within 35 days after order confirmed                                                                                                                                                                  |
|                           | Payment<br>terms   | 30% deposit by T / T in advance, the balance after showing the copy of B / L $$                                                                                                                       |
|                           | Product<br>Feature | <ol> <li>High quality and competitive prices</li> <li>Meet FDA, SGS, LFGB test etc.</li> <li>Eco-friendly</li> <li>Widely applies to wedding, party, house, bar etc.</li> <li>Machine made</li> </ol> |