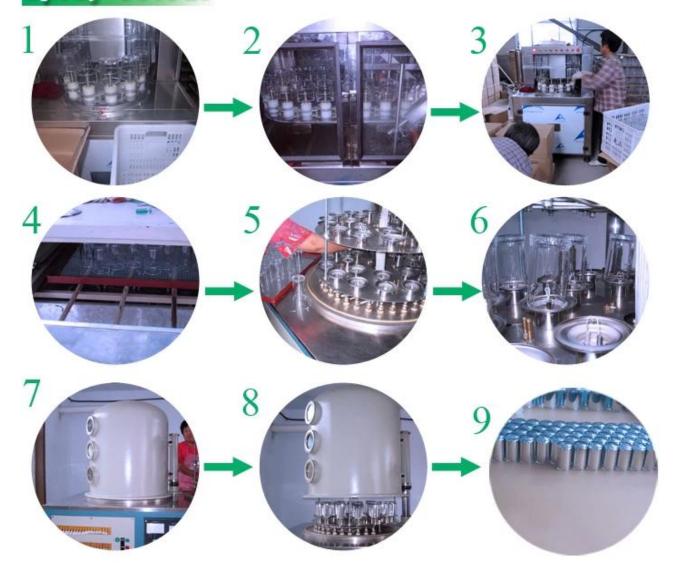

|
|                           | Delivery<br>time   | Within 35 days after order confirmed                                                                                                                                                                  |
|                           | Payment<br>terms   | 30% deposit by T / T in advance, the balance after showing the copy of B / L $$                                                                                                                       |
|                           | Product<br>Feature | <ol> <li>High quality and competitive prices</li> <li>Meet FDA, SGS, LFGB test etc.</li> <li>Eco-friendly</li> <li>Widely applies to wedding, party, house, bar etc.</li> <li>Machine made</li> </ol> |

























Spray colour











For more informations, please visit our website: www.okcandle.com