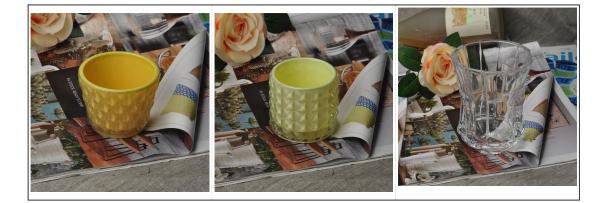

## colored glass candle holder for tealight

|                           | Item Name          | colored glass candle holder for tealight                                                                                                                                                              |
|---------------------------|--------------------|-------------------------------------------------------------------------------------------------------------------------------------------------------------------------------------------------------|
| T: 90mm   H: 96mm E: 90mm | ltem<br>number.    | SGML15112603                                                                                                                                                                                          |
|                           | Size               | T: 90 mm * B: 90 mm H: 96 mm                                                                                                                                                                          |
|                           | Weight             | 480g                                                                                                                                                                                                  |
|                           | Sample<br>time     | <ul><li>1.5 days to exist in the shape and size of the products</li><li>2:15 days if you need new shape and size of products</li></ul>                                                                |
|                           | Packing            | Security packaging normal 24pcs / 36pcs / 48pcs<br>per carton etc. export with egg divider                                                                                                            |
|                           | MOQ                | 10000pcs                                                                                                                                                                                              |
|                           | Delivery<br>time   | Within 35 days after order confirmed                                                                                                                                                                  |
|                           | Payment<br>terms   | 30% deposit by T / T in advance, the balance after showing the copy of B / L $$                                                                                                                       |
|                           | Product<br>Feature | <ol> <li>High quality and competitive prices</li> <li>Meet FDA, SGS, LFGB test etc.</li> <li>Eco-friendly</li> <li>Widely applies to wedding, party, house, bar etc.</li> <li>Machine made</li> </ol> |

Spray colour

For more informations, please visit our website: www.okcandle.com