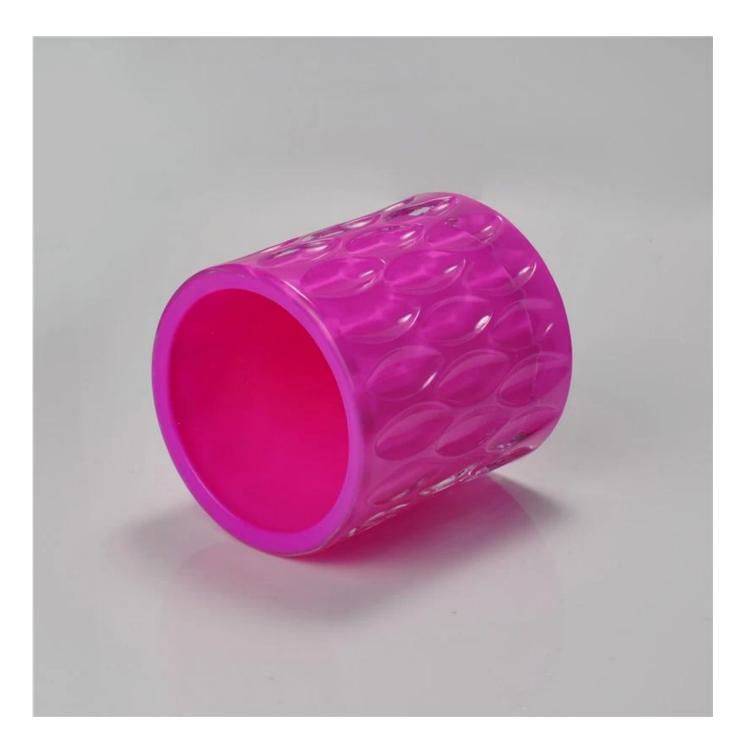

## colored glass candle holder for tealight

|                           | Item Name          | colored glass candle holder for tealight                                                                                                                                                              |
|---------------------------|--------------------|-------------------------------------------------------------------------------------------------------------------------------------------------------------------------------------------------------|
| T: 90mm   H: 96mm E: 90mm | ltem<br>number.    | SGML15112603                                                                                                                                                                                          |
|                           | Size               | T: 90 mm * B: 90 mm H: 96 mm                                                                                                                                                                          |
|                           | Weight             | 480g                                                                                                                                                                                                  |
|                           | Sample<br>time     | <ul><li>1.5 days to exist in the shape and size of the products</li><li>2:15 days if you need new shape and size of products</li></ul>                                                                |
|                           | Packing            | Security packaging normal 24pcs / 36pcs / 48pcs<br>per carton etc. export with egg divider                                                                                                            |
|                           | MOQ                | 10000pcs                                                                                                                                                                                              |
|                           | Delivery<br>time   | Within 35 days after order confirmed                                                                                                                                                                  |
|                           | Payment<br>terms   | 30% deposit by T / T in advance, the balance after showing the copy of B / L $$                                                                                                                       |
|                           | Product<br>Feature | <ol> <li>High quality and competitive prices</li> <li>Meet FDA, SGS, LFGB test etc.</li> <li>Eco-friendly</li> <li>Widely applies to wedding, party, house, bar etc.</li> <li>Machine made</li> </ol> |