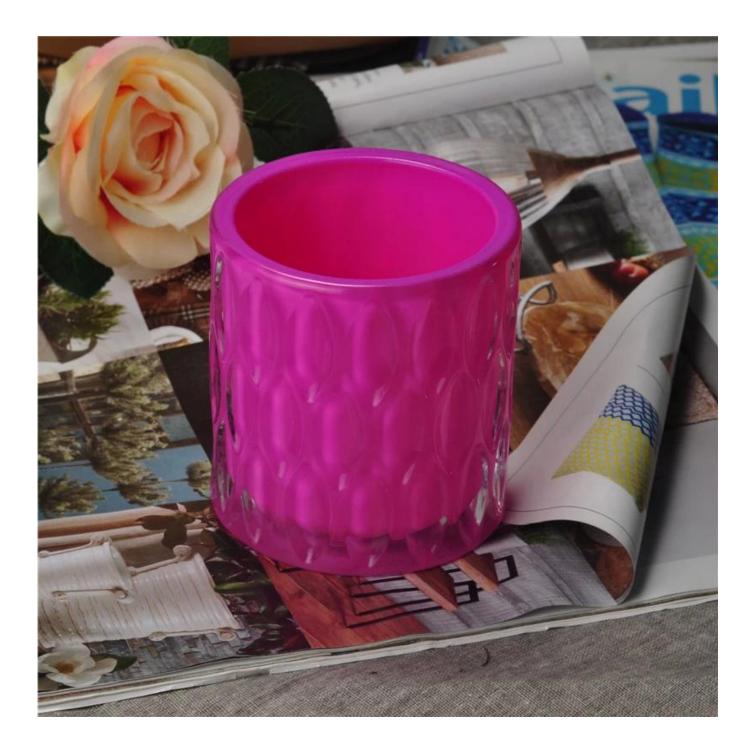

## colored glass candle holder for tealight

|                           | Item Name          | colored glass candle holder for tealight                                                                                                                                                              |
|---------------------------|--------------------|-------------------------------------------------------------------------------------------------------------------------------------------------------------------------------------------------------|
| T: 90mm   H: 96mm E: 90mm | ltem<br>number.    | SGML15112603                                                                                                                                                                                          |
|                           | Size               | T: 90 mm * B: 90 mm H: 96 mm                                                                                                                                                                          |
|                           | Weight             | 480g                                                                                                                                                                                                  |
|                           | Sample<br>time     | <ul><li>1.5 days to exist in the shape and size of the products</li><li>2:15 days if you need new shape and size of products</li></ul>                                                                |
|                           | Packing            | Security packaging normal 24pcs / 36pcs / 48pcs<br>per carton etc. export with egg divider                                                                                                            |
|                           | MOQ                | 10000pcs                                                                                                                                                                                              |
|                           | Delivery<br>time   | Within 35 days after order confirmed                                                                                                                                                                  |
|                           | Payment<br>terms   | 30% deposit by T / T in advance, the balance after showing the copy of B / L $$                                                                                                                       |
|                           | Product<br>Feature | <ol> <li>High quality and competitive prices</li> <li>Meet FDA, SGS, LFGB test etc.</li> <li>Eco-friendly</li> <li>Widely applies to wedding, party, house, bar etc.</li> <li>Machine made</li> </ol> |