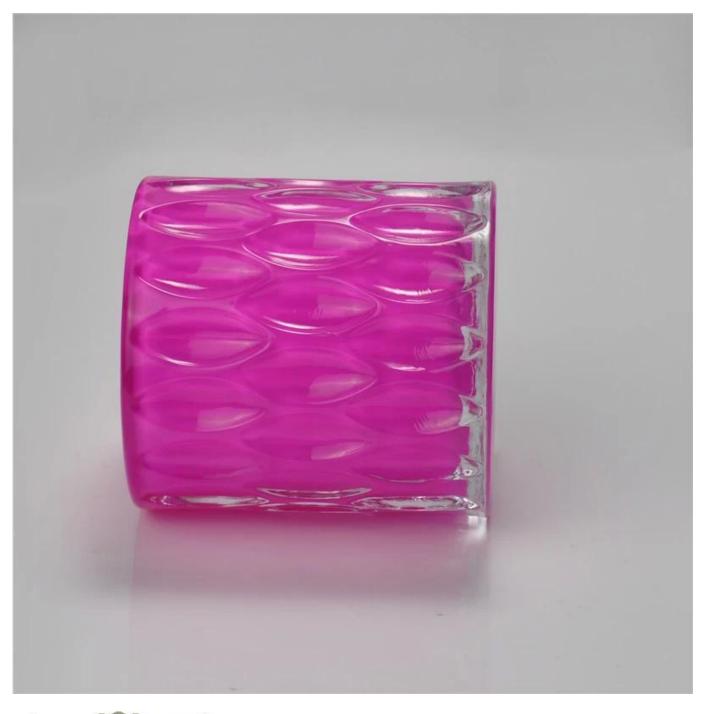

## colored glass candle holder for tealight

|                           | Item Name          | colored glass candle holder for tealight                                                                                                                                                              |
|---------------------------|--------------------|-------------------------------------------------------------------------------------------------------------------------------------------------------------------------------------------------------|
| T: 90mm   H: 96mm E: 90mm | ltem<br>number.    | SGML15112603                                                                                                                                                                                          |
|                           | Size               | T: 90 mm * B: 90 mm H: 96 mm                                                                                                                                                                          |
|                           | Weight             | 480g                                                                                                                                                                                                  |
|                           | Sample<br>time     | <ul><li>1.5 days to exist in the shape and size of the products</li><li>2:15 days if you need new shape and size of products</li></ul>                                                                |
|                           | Packing            | Security packaging normal 24pcs / 36pcs / 48pcs<br>per carton etc. export with egg divider                                                                                                            |
|                           | MOQ                | 10000pcs                                                                                                                                                                                              |
|                           | Delivery<br>time   | Within 35 days after order confirmed                                                                                                                                                                  |
|                           | Payment<br>terms   | 30% deposit by T / T in advance, the balance after showing the copy of B / L $$                                                                                                                       |
|                           | Product<br>Feature | <ol> <li>High quality and competitive prices</li> <li>Meet FDA, SGS, LFGB test etc.</li> <li>Eco-friendly</li> <li>Widely applies to wedding, party, house, bar etc.</li> <li>Machine made</li> </ol> |