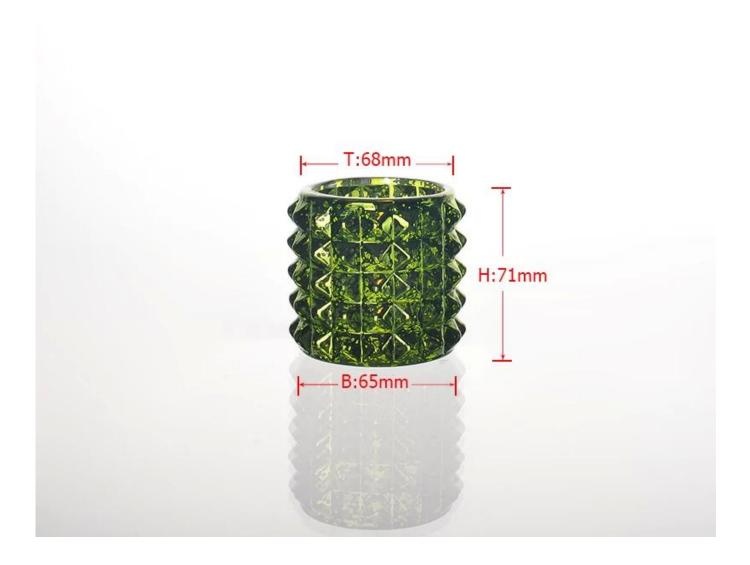

| E Proc           | Luct Details Every day is sunny day                                        |
|------------------|----------------------------------------------------------------------------|
| Item No.         | SGHY6865                                                                   |
| Material         | Hight white glass                                                          |
| Process          | Machine made                                                               |
| Samples time     | 1. 5 days if at exist shaped and size of glass                             |
|                  | 2. 15 days if need new shape or size of glass                              |
| Packing          | Normal packing,6 pcs into inner box, 72 pcs per carton                     |
| Product Capacity | 500,000~1,000,000 pcs per month                                            |
| Delivery time    | Within 35 days after the sample and order confirmed                        |
| Payment terms    | 30% deposit by T/T in advance and the balance against the copy of B/L      |
| Shipment         | By sea, by air, by Express and your shipping agent is acceptable           |
| Product Features | 1. Machine made colored glass candle cup with high quality                 |
|                  | 2. Suitable for used in hotel, home, etc.                                  |
|                  | 3. It is eco-friendly                                                      |
|                  | 4. Meet FDA test & CA 65 test                                              |
|                  | 1. Different designs and sizes for choice                                  |
|                  | 2 .Any color painted, frost, electroplate, pattern laser carver processing |
| For your choices | 3. Special package like shrink wrap, color gift box, white gift box etc.   |
|                  | 4. We have exclusive workers for quality control                           |
|                  | 5. We have professional workshop and warehouse to ensure the delivery time |