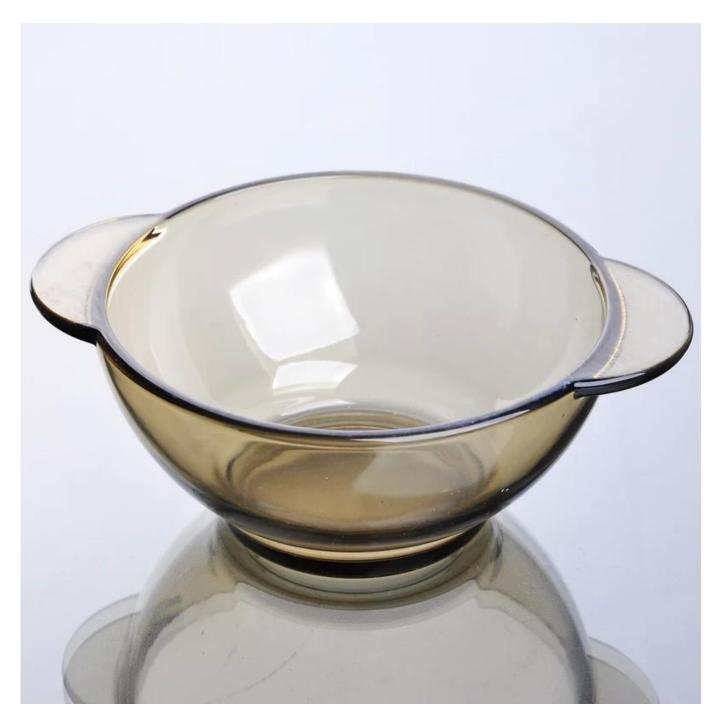

## **Product Details:**

| Item No.         | SGDZ010                                                                  |
|------------------|--------------------------------------------------------------------------|
| Material         | Borosilicate glass                                                       |
| Color            | Transparent glass                                                        |
| Process          | Hand press glass                                                         |
| Samples time     | 1. 5 days if at exit shaped and size of glass.                           |
|                  | 2. 15 days if need new shape or size of glass.                           |
| Packing          | Normal packing,24or 36pcs into export carton, carton with cardboard      |
|                  | divider                                                                  |
| Product Capacity | 500,000~1,000,000 pcs per month                                          |
| Delivery time    | Within 35 days after the sample and order confirmed                      |
| Payment terms    | 30% deposit by T/T in advance and the balance against the copy of B/L    |
| Shipment         | By sea, by air, by Express and your shipping agent is acceptable         |
|                  | 1. <u>Hand press glass bowl</u>                                          |
| Product Features | 2. Suitable for family and restaurant used etc                           |
|                  | 3. meet CE & FDA &Food test                                              |
|                  | 1. Any logo printing on the glass body.                                  |
| For your choose  | 2.Any color painted, frosted, electroplating, laser engraving for the    |
|                  | finish;                                                                  |
|                  | 3. Special package like shrink wrap, color gift box, white gift box etc: |
|                  | 4. Open new mould for the glass, wood, plastic or metal as you like      |
|                  | 5. Different size and shapes meet your needs.                            |

## **Product pictures:**

Packing: