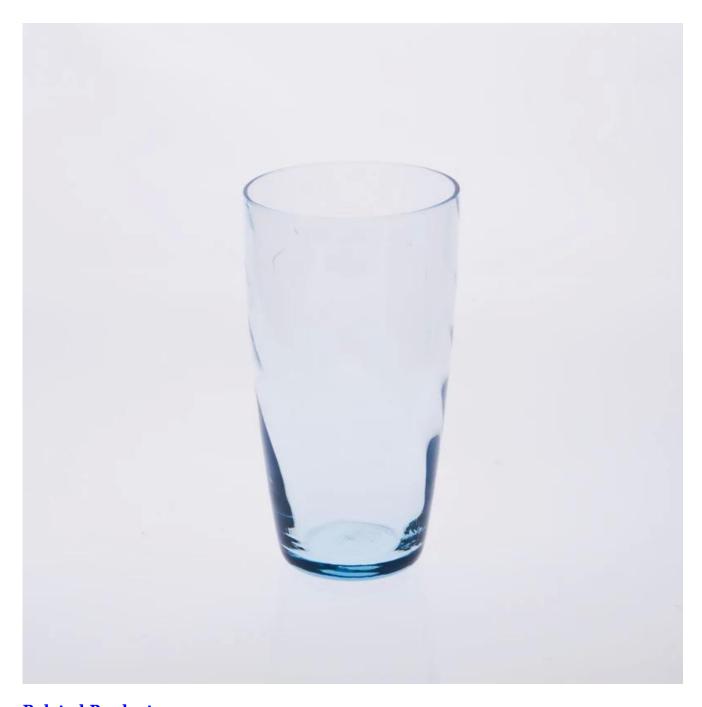

|
| Product Features | <ol> <li>Machine blown glassware</li> <li>Suitable for family and restaurant used etc</li> <li>Delicate, transparent and glossy</li> <li>meet CE &amp; FDA &amp;Food test</li> </ol>                                                                                                                                                                        |
| For your choices | <ol> <li>Any logo printing on the glass body.</li> <li>Any color painted, frosted, electroplating, laser engraving for the finish.</li> <li>Special package like shrink wrap, color gift box, white gift box etc.</li> <li>Open new mould for the glass, wood, plastic or metal as you like.</li> <li>Different size and shapes meet your needs.</li> </ol> |

#### **Product Photo:**



### **Related Products:**





# machine blown drinking glass

### machine blown glass cup

## **Company Show:**



**Factory Show:** 



For more **glass cup** or any glassware

please visit our website: http://www.okcandle.com/

Or here may help you know more about us: FAQ