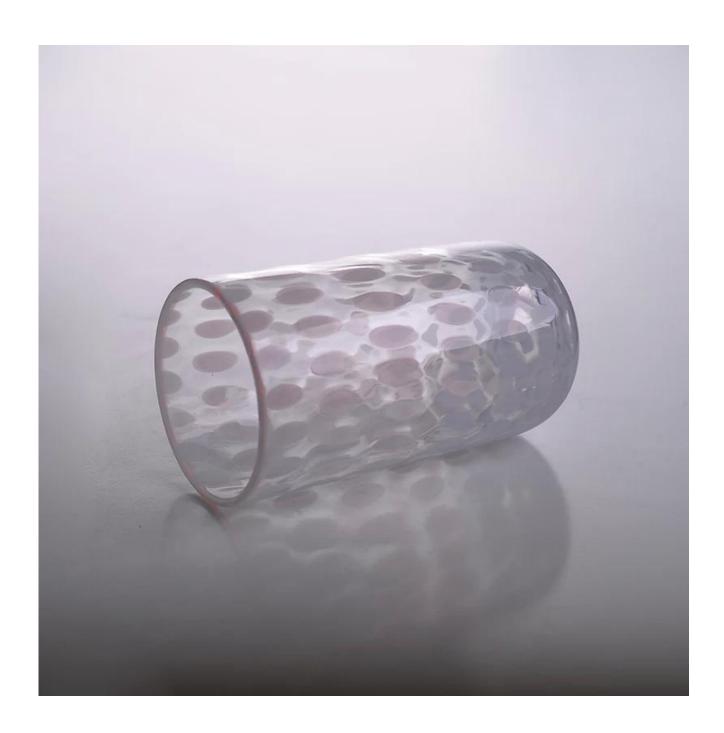

|
| For your choices | <ol> <li>Any logo printing on the glass body</li> <li>Any color painted ,frost, electroplate, pattern laser carver for the finish</li> <li>Special package like shrink wrap, color gift box, white gift box etc</li> <li>Open new mould for the glass, wood, plastic or metal as you like</li> <li>Different size and shapes meet your needs</li> </ol> |

## **Product features:**

- 1. The logo and color is baked in 580 celsuis high temperature, pure & poisonless.
- 2. The mouth of cup is carefully polishes to ensure comfortable for using.
- ${\tt 3. Carving, gold-rim, decal\ or\ embosses\ craft, handmade, exquisite \& elegant.}$
- 4.Our product could pass the SGS,FDA,BV and LFGB test.

## **Product Show:**







Related product[]



## **Company Show:**



Factory show:



For more glass candle holder or glassware

please visit our website <a href="www.okcandle.com">www.okcandle.com</a>

More questions: <u>FAQ</u>