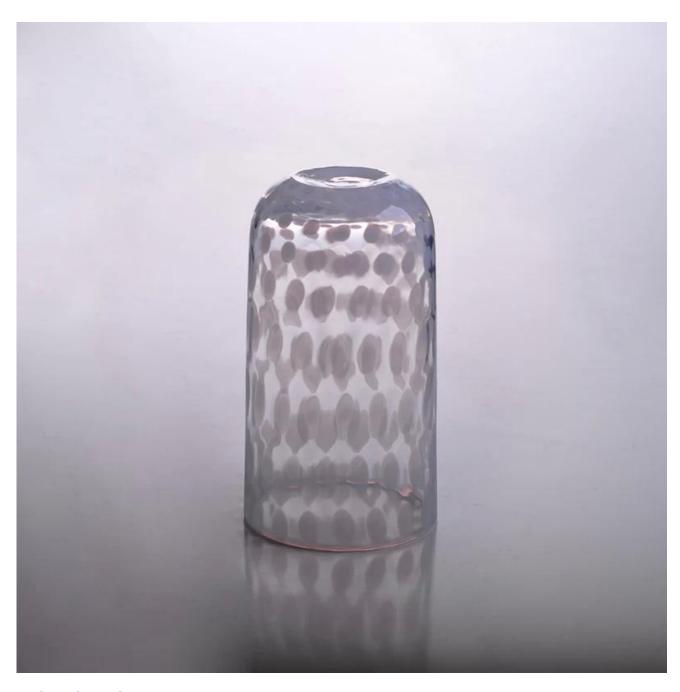

|
| For your choices | <ol> <li>Any logo printing on the glass body</li> <li>Any color painted ,frost, electroplate, pattern laser carver for the finish</li> <li>Special package like shrink wrap, color gift box, white gift box etc</li> <li>Open new mould for the glass, wood, plastic or metal as you like</li> <li>Different size and shapes meet your needs</li> </ol> |

## **Product features:**

- 1. The logo and color is baked in 580 celsuis high temperature, pure & poisonless.
- 2. The mouth of cup is carefully polishes to ensure comfortable for using.
- ${\tt 3. Carving, gold-rim, decal\ or\ embosses\ craft, handmade, exquisite \& elegant.}$
- 4.Our product could pass the SGS,FDA,BV and LFGB test.

## **Product Show:**







Related product[]



## **Company Show:**



Factory show:



For more glass candle holder or glassware

please visit our website <a href="www.okcandle.com">www.okcandle.com</a>

More questions: <u>FAQ</u>