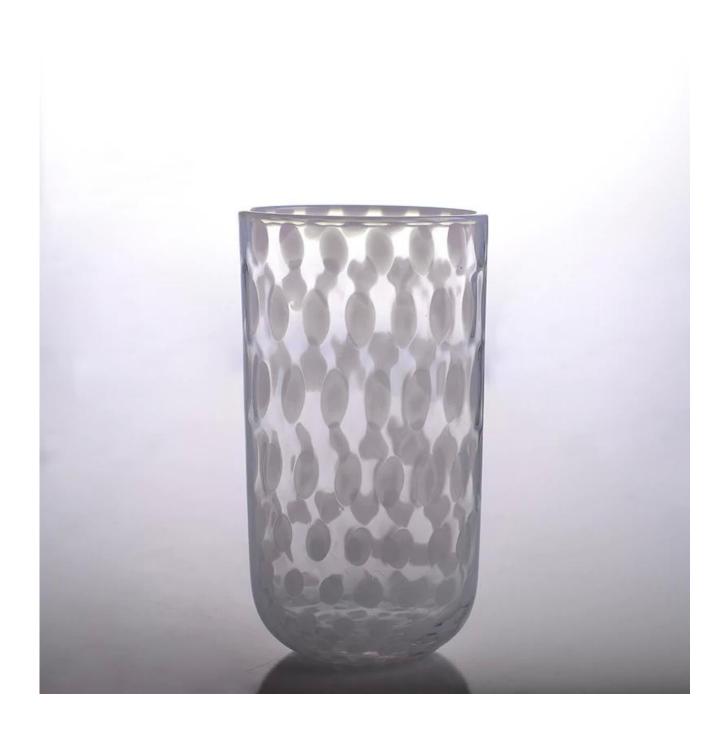

|
| For your choices | <ol> <li>Any logo printing on the glass body</li> <li>Any color painted ,frost, electroplate, pattern laser carver for the finish</li> <li>Special package like shrink wrap, color gift box, white gift box etc</li> <li>Open new mould for the glass, wood, plastic or metal as you like</li> <li>Different size and shapes meet your needs</li> </ol> |

## **Product features:**

- 1. The logo and color is baked in 580 celsuis high temperature, pure & poisonless.
- 2. The mouth of cup is carefully polishes to ensure comfortable for using.
- ${\tt 3. Carving, gold-rim, decal\ or\ embosses\ craft, handmade, exquisite \& elegant.}$
- 4.Our product could pass the SGS,FDA,BV and LFGB test.

## **Product Show:**







Related product[]



## **Company Show:**



Factory show:



For more glass candle holder or glassware

please visit our website <a href="www.okcandle.com">www.okcandle.com</a>

More questions: <u>FAQ</u>