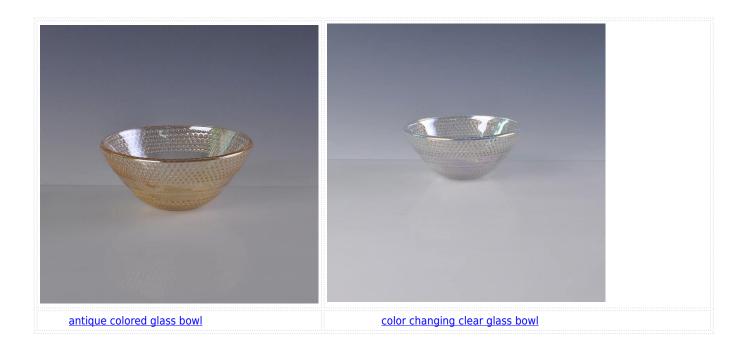

|                  |                                                                         |
| For your choose  | 1. Any logo printing on the glass body                                  |
|                  | 2.Any color painted, frost, electro plate, pattern laser carver for the |
|                  | finish                                                                  |
|                  | 3. Special package like shrink wrap, color gift box, white gift box etc |
|                  | 4. Open new mould for the glass, wood, plastic or metal as you like     |
|                  | 5. Different size and shapes meet your needs                            |
|                  |                                                                         |

Product Photo:



## Related Product



## Company Show:



Factory Show:



For more **glass bowl** or any **glassware** 

please visit our website: http://www.okcandle.com/

Or here may help you know more about us[]FAQ