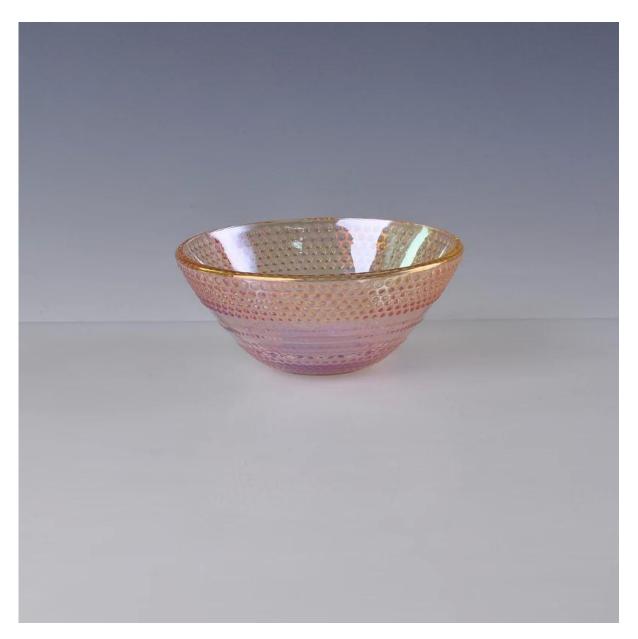

|
|                  |                                                                         |
| For your choose  | 1. Any logo printing on the glass body                                  |
|                  | 2.Any color painted, frost, electro plate, pattern laser carver for the |
|                  | finish                                                                  |
|                  | 3. Special package like shrink wrap, color gift box, white gift box etc |
|                  | 4. Open new mould for the glass, wood, plastic or metal as you like     |
|                  | 5. Different size and shapes meet your needs                            |
|                  |                                                                         |

Product Photo:



## Related Product



## Company Show:



Factory Show:



For more **glass bowl** or any **glassware** 

please visit our website: http://www.okcandle.com/

Or here may help you know more about us[]FAQ