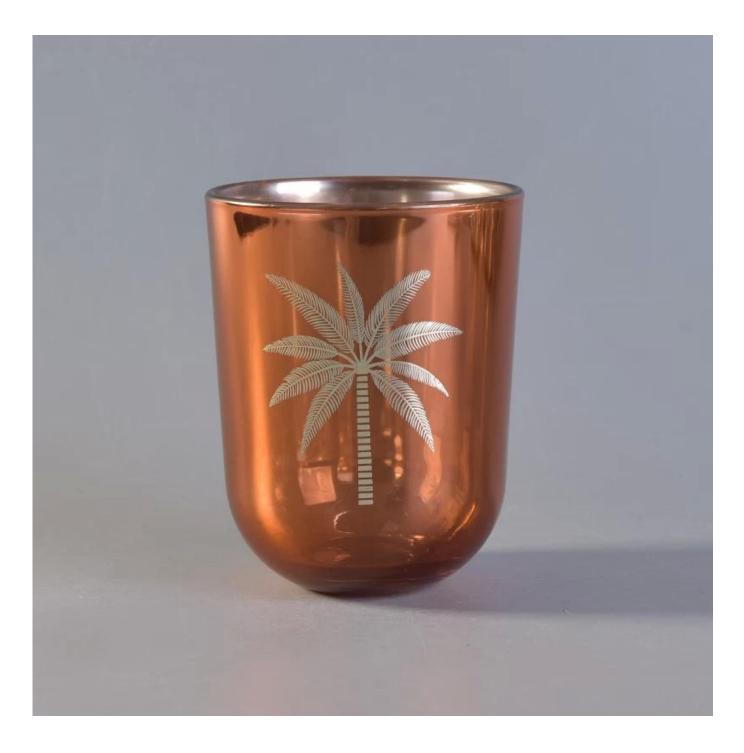

# coconut tree painting rose golden electroplating candle holder

| Product Details  |                                                                           |
|------------------|---------------------------------------------------------------------------|
| ltem number.     | SGHY17112306                                                              |
| Material         | high white glass material                                                 |
| craft            | machine made glass candle jar                                             |
| Samples time     | 1. 5 days if there is a form and size of the glass                        |
|                  | 2. 15 days, if you need a new shape and size glass                        |
| Packaging        | Normal packing, 4 pieces in inner box, 48 pieces in box                   |
| Product Capacity | 500,000 ~ 1,000,000 pieces per month                                      |
| Delivery time    | Within 35 days after the sample and in order confirmed                    |
| Terms of payment | 30% deposit by T / T in advance and balance against copy of B / L         |
| Shipment         | By sea, by air, by express and the delivery agent acceptable              |
|                  | 1. Home decor glass candle jar from high quality                          |
| Product Features | 2. Suitable for use in hotel, house, etc.                                 |
|                  | 3. Meet ASTM Test                                                         |
| For your choice  | 1. Various designs and sizes for selection                                |
|                  | 2 Any color painted, cold, electroplating, laser model Processing cutter  |
|                  | 3. Special package as shrink film, color gift box, white gift box, etc.   |
|                  | 4. We are exclusive of employees for quality control                      |
|                  | 5. We have a professional workshop and warehouse for ensure delivery time |