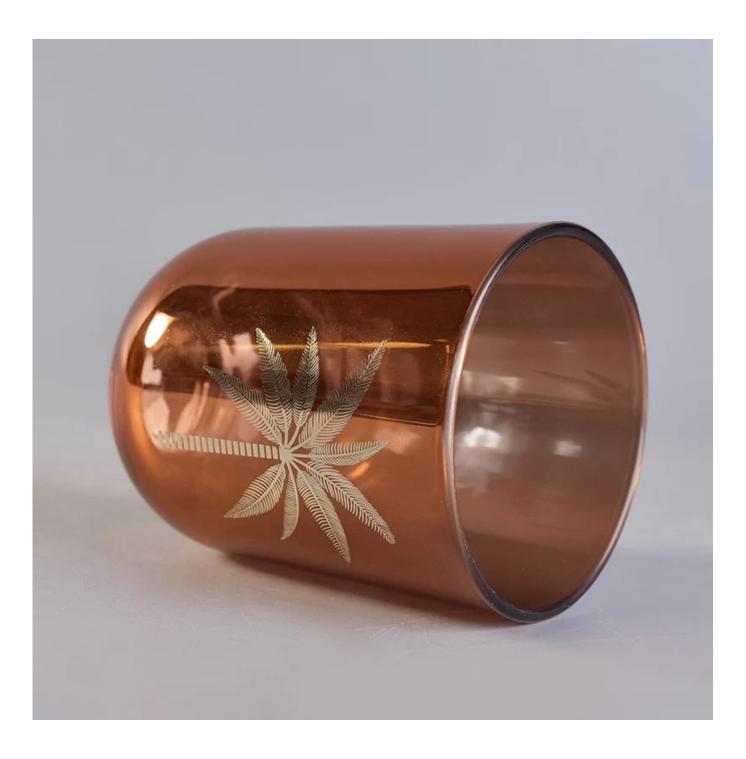

# coconut tree painting rose golden electroplating candle holder

| Product Details  |                                                                           |
|------------------|---------------------------------------------------------------------------|
| ltem number.     | SGHY17112306                                                              |
| Material         | high white glass material                                                 |
| craft            | machine made glass candle jar                                             |
| Samples time     | 1. 5 days if there is a form and size of the glass                        |
|                  | 2. 15 days, if you need a new shape and size glass                        |
| Packaging        | Normal packing, 4 pieces in inner box, 48 pieces in box                   |
| Product Capacity | 500,000 ~ 1,000,000 pieces per month                                      |
| Delivery time    | Within 35 days after the sample and in order confirmed                    |
| Terms of payment | 30% deposit by T / T in advance and balance against copy of B / L         |
| Shipment         | By sea, by air, by express and the delivery agent acceptable              |
|                  | 1. Home decor glass candle jar from high quality                          |
| Product Features | 2. Suitable for use in hotel, house, etc.                                 |
|                  | 3. Meet ASTM Test                                                         |
| For your choice  | 1. Various designs and sizes for selection                                |
|                  | 2 Any color painted, cold, electroplating, laser model Processing cutter  |
|                  | 3. Special package as shrink film, color gift box, white gift box, etc.   |
|                  | 4. We are exclusive of employees for quality control                      |
|                  | 5. We have a professional workshop and warehouse for ensure delivery time |