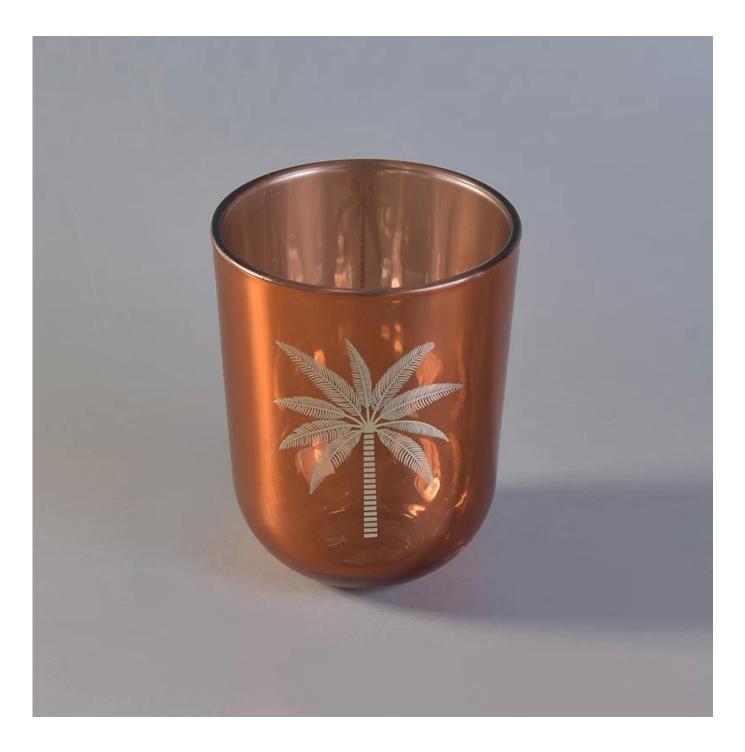

# coconut tree painting rose golden electroplating candle holder

| Product Details  |                                                                           |
|------------------|---------------------------------------------------------------------------|
| ltem number.     | SGHY17112306                                                              |
| Material         | high white glass material                                                 |
| craft            | machine made glass candle jar                                             |
| Samples time     | 1. 5 days if there is a form and size of the glass                        |
|                  | 2. 15 days, if you need a new shape and size glass                        |
| Packaging        | Normal packing, 4 pieces in inner box, 48 pieces in box                   |
| Product Capacity | 500,000 ~ 1,000,000 pieces per month                                      |
| Delivery time    | Within 35 days after the sample and in order confirmed                    |
| Terms of payment | 30% deposit by T / T in advance and balance against copy of B / L         |
| Shipment         | By sea, by air, by express and the delivery agent acceptable              |
|                  | 1. Home decor glass candle jar from high quality                          |
| Product Features | 2. Suitable for use in hotel, house, etc.                                 |
|                  | 3. Meet ASTM Test                                                         |
| For your choice  | 1. Various designs and sizes for selection                                |
|                  | 2 Any color painted, cold, electroplating, laser model Processing cutter  |
|                  | 3. Special package as shrink film, color gift box, white gift box, etc.   |
|                  | 4. We are exclusive of employees for quality control                      |
|                  | 5. We have a professional workshop and warehouse for ensure delivery time |