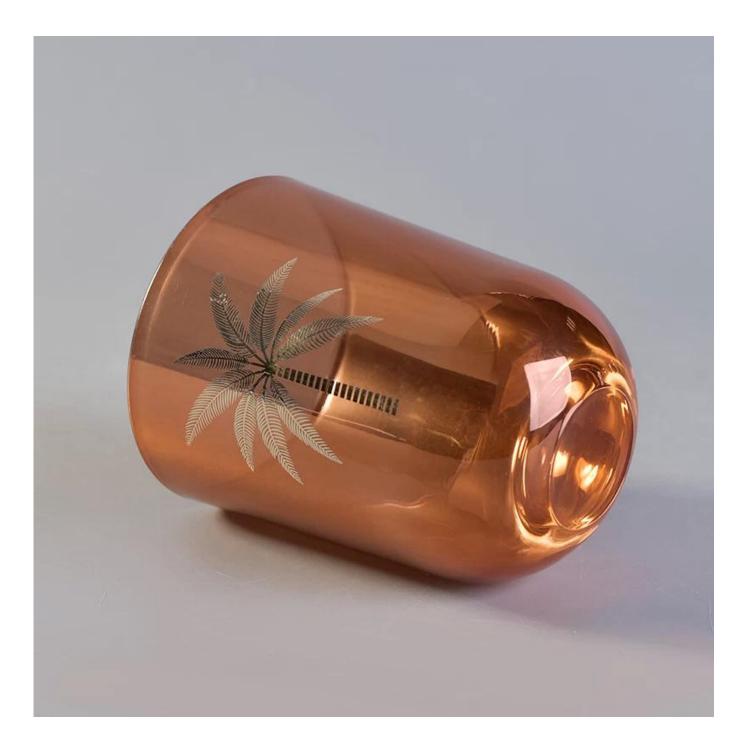

# coconut tree painting rose golden electroplating candle holder

| Product Details  |                                                                           |
|------------------|---------------------------------------------------------------------------|
| ltem number.     | SGHY17112306                                                              |
| Material         | high white glass material                                                 |
| craft            | machine made glass candle jar                                             |
| Samples time     | 1. 5 days if there is a form and size of the glass                        |
|                  | 2. 15 days, if you need a new shape and size glass                        |
| Packaging        | Normal packing, 4 pieces in inner box, 48 pieces in box                   |
| Product Capacity | 500,000 ~ 1,000,000 pieces per month                                      |
| Delivery time    | Within 35 days after the sample and in order confirmed                    |
| Terms of payment | 30% deposit by T / T in advance and balance against copy of B / L         |
| Shipment         | By sea, by air, by express and the delivery agent acceptable              |
|                  | 1. Home decor glass candle jar from high quality                          |
| Product Features | 2. Suitable for use in hotel, house, etc.                                 |
|                  | 3. Meet ASTM Test                                                         |
| For your choice  | 1. Various designs and sizes for selection                                |
|                  | 2 Any color painted, cold, electroplating, laser model Processing cutter  |
|                  | 3. Special package as shrink film, color gift box, white gift box, etc.   |
|                  | 4. We are exclusive of employees for quality control                      |
|                  | 5. We have a professional workshop and warehouse for ensure delivery time |