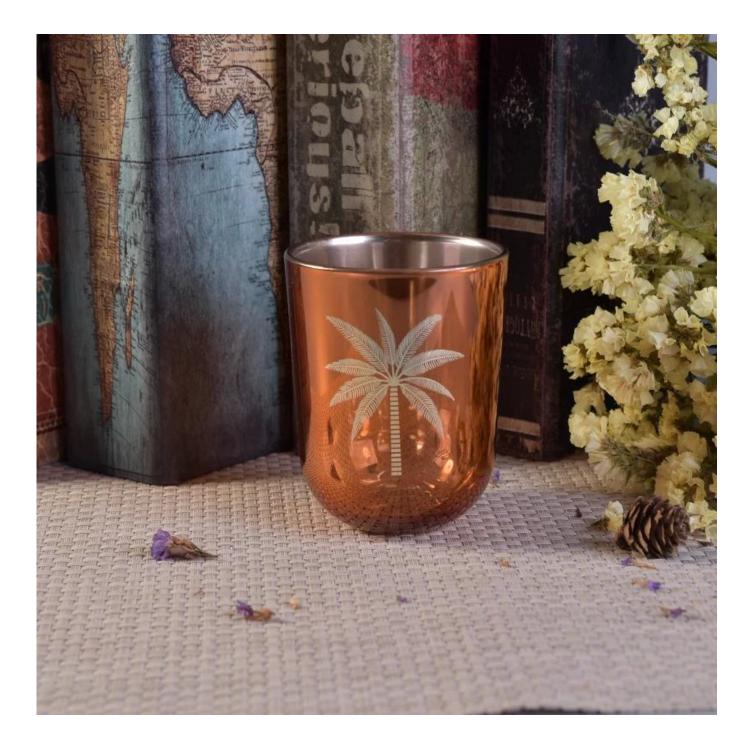

# coconut tree painting rose golden electroplating candle holder

| Product Details  |                                                                           |
|------------------|---------------------------------------------------------------------------|
| ltem number.     | SGHY17112306                                                              |
| Material         | high white glass material                                                 |
| craft            | machine made glass candle jar                                             |
| Samples time     | 1. 5 days if there is a form and size of the glass                        |
|                  | 2. 15 days, if you need a new shape and size glass                        |
| Packaging        | Normal packing, 4 pieces in inner box, 48 pieces in box                   |
| Product Capacity | 500,000 ~ 1,000,000 pieces per month                                      |
| Delivery time    | Within 35 days after the sample and in order confirmed                    |
| Terms of payment | 30% deposit by T / T in advance and balance against copy of B / L         |
| Shipment         | By sea, by air, by express and the delivery agent acceptable              |
|                  | 1. Home decor glass candle jar from high quality                          |
| Product Features | 2. Suitable for use in hotel, house, etc.                                 |
|                  | 3. Meet ASTM Test                                                         |
| For your choice  | 1. Various designs and sizes for selection                                |
|                  | 2 Any color painted, cold, electroplating, laser model Processing cutter  |
|                  | 3. Special package as shrink film, color gift box, white gift box, etc.   |
|                  | 4. We are exclusive of employees for quality control                      |
|                  | 5. We have a professional workshop and warehouse for ensure delivery time |