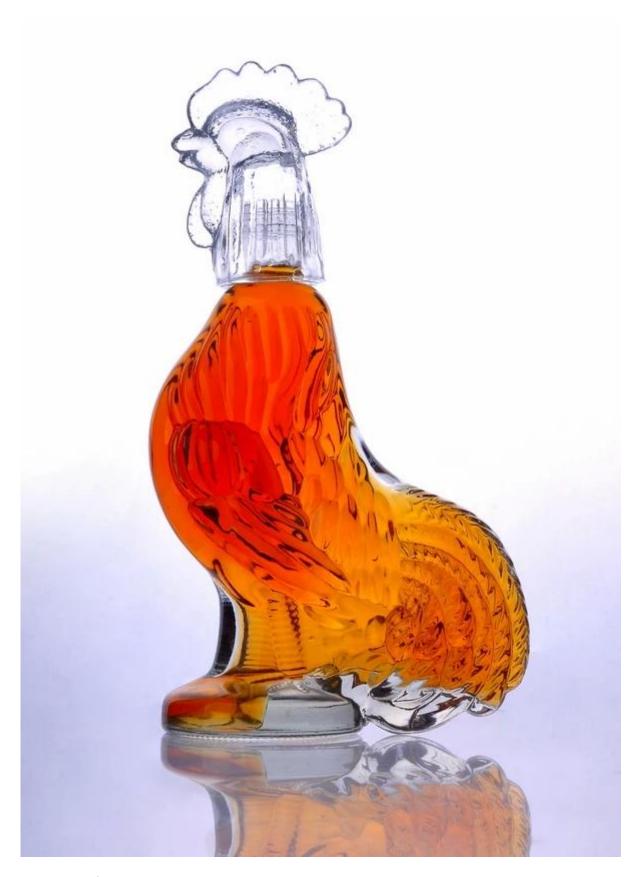

Product Photo:

Company Show:

Factory Show:

Related Product□

For more **glass wine bottle** or any **glassware** 

please visit our website: <a href="http://www.okcandle.com/">http://www.okcandle.com/</a>

Or here may help you know more about us **FAQ**