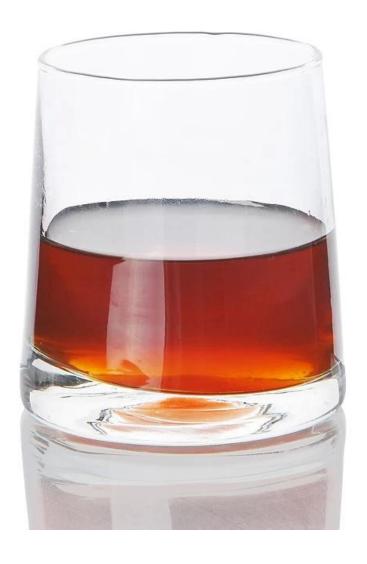

ectro plate, pattern laser carver for the                                             |
|                  | finish                                                                                                              |
|                  | 3. Special package like shrink wrap, color gift box, white gift box etc                                             |
|                  | 4. Open new mould for the glass, wood, plastic or metal as you like                                                 |
|                  | 5. Different size and shapes meet your needs                                                                        |
|                  |                                                                                                                     |

Product Photo:



Related Product[]



## Company Show:



Factory Show:



For more  $\underline{\mbox{\bf whisky glass}}$  or any glassware

please visit our website: <a href="http://www.okcandle.com/">http://www.okcandle.com/</a>

Or here may help you know more about us  $\[ \]$  FAQ