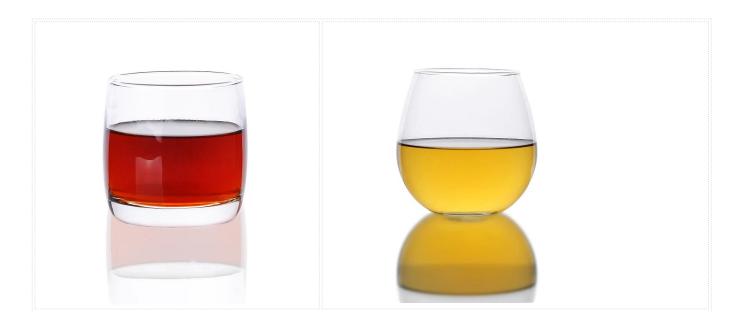

laser carver for the                                             |
|                  | finish                                                                                                              |
|                  | 3. Special package like shrink wrap, color gift box, white gift box etc                                             |
|                  | 4. Open new mould for the glass, wood, plastic or metal as you like                                                 |
|                  | 5. Different size and shapes meet your needs                                                                        |
|                  |                                                                                                                     |

Product Photo:



Related Product[]



## Company Show:



Factory Show:



For more  $\underline{\mbox{\bf whisky glass}}$  or any glassware

please visit our website: <a href="http://www.okcandle.com/">http://www.okcandle.com/</a>

Or here may help you know more about us  $\[ \]$  FAQ