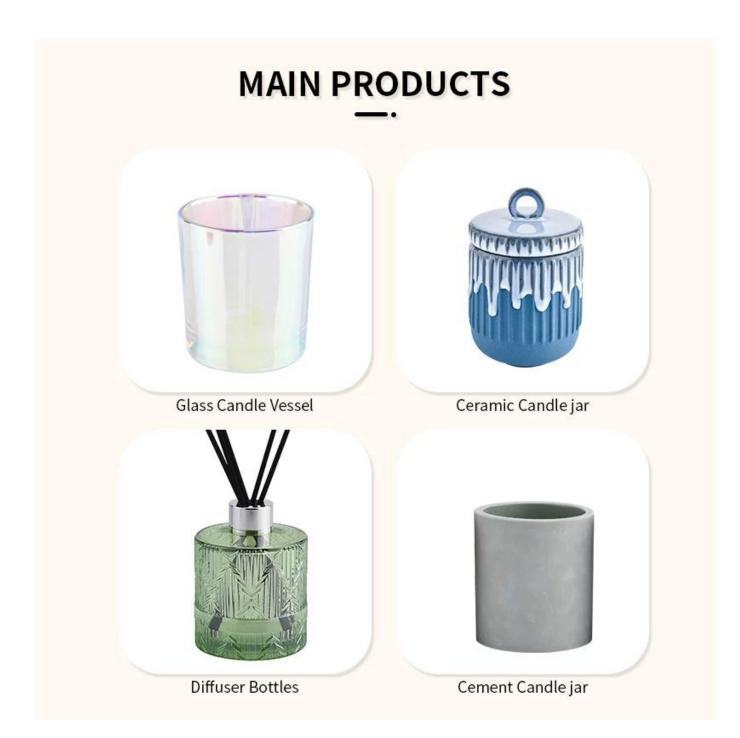

clear thin wall glass candle jars supplier

Sunny Glassware not only produces OEM / ODM orders, but also helps many brands start from the product concept.

# Why choose sunshine?

#### Major advantage

Focus on luxury design

About 80% of American perfume brand suppliers

. AQL plus 6 strict rigorous QC test standards

. Maintain quality and sample and bulk products

Top dia: 100mm Bottom dia: 98mm Height: 90mm Weight: 233g Capacity: 583ml