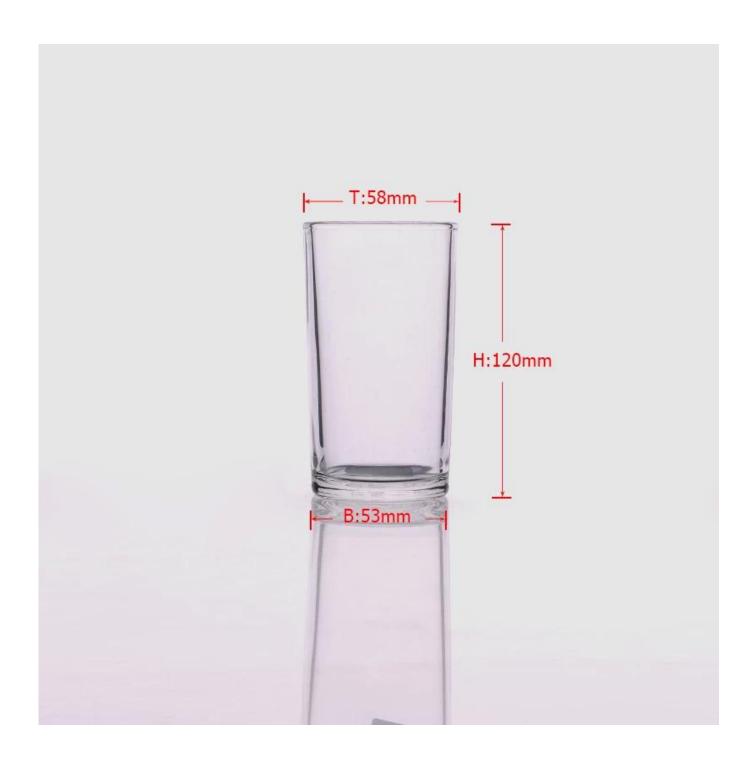

| 5 Produ          | uct Details Every day is sunny day                                                                                                                                                                                                                                                                                                                                 |
|------------------|--------------------------------------------------------------------------------------------------------------------------------------------------------------------------------------------------------------------------------------------------------------------------------------------------------------------------------------------------------------------|
| Item No.         | SGFH14123104                                                                                                                                                                                                                                                                                                                                                       |
| Material         | High white glass                                                                                                                                                                                                                                                                                                                                                   |
| Process          | Machine made                                                                                                                                                                                                                                                                                                                                                       |
| Samples time     | 1. 5 days if at exist shaped and size of glass                                                                                                                                                                                                                                                                                                                     |
|                  | 2. 15 days if need new shape or size of glass                                                                                                                                                                                                                                                                                                                      |
| Packing          | Normal packing,6 pcs into inner box, 72 pcs per carton                                                                                                                                                                                                                                                                                                             |
| Product Capacity | 500,000~1,000,000 pcs per month                                                                                                                                                                                                                                                                                                                                    |
| Delivery time    | Within 35 days after the sample and order confirmed                                                                                                                                                                                                                                                                                                                |
| Payment terms    | 30% deposit by T/T in advance and the balance against the copy of B/L                                                                                                                                                                                                                                                                                              |
| Shipment         | By sea, by air, by Express and your shipping agent is acceptable                                                                                                                                                                                                                                                                                                   |
| Product Features | <ol> <li>Machine made tempered drinking glasses wholesale with high quality</li> <li>Suitable for used in hotel, home, etc.</li> <li>It is eco-friendly</li> <li>Meet FDA test &amp; CA 65 test</li> </ol>                                                                                                                                                         |
| For your choices | <ol> <li>Different designs and sizes for choice</li> <li>Any color painted, frost, electroplate, pattern laser carver processing</li> <li>Special package like shrink wrap, color gift box, white gift box etc.</li> <li>We have exclusive workers for quality control</li> <li>We have professional workshop and warehouse to ensure the delivery time</li> </ol> |