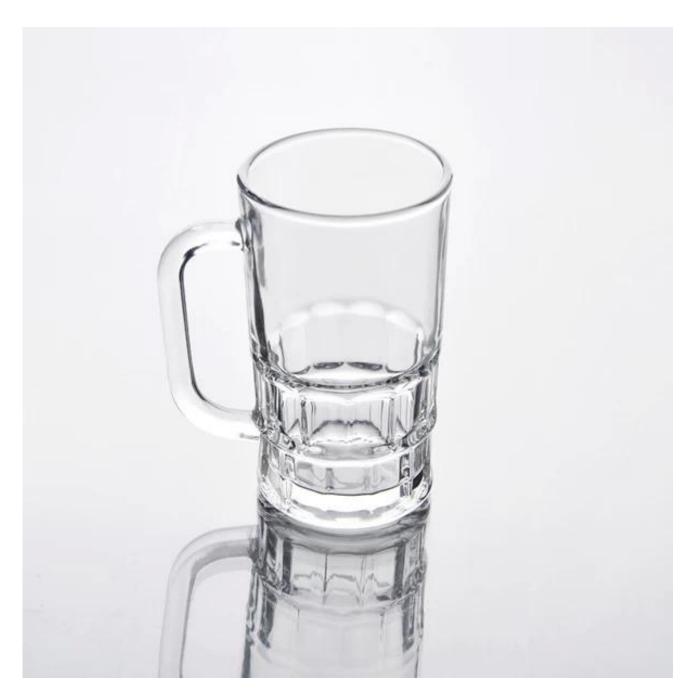

## **Product Photo:**

## **Product Details:**

| Item No.         | SGJD004                                                                                                                                                                                                                                                                                                                                                       |
|------------------|---------------------------------------------------------------------------------------------------------------------------------------------------------------------------------------------------------------------------------------------------------------------------------------------------------------------------------------------------------------|
| Material         | High white glass                                                                                                                                                                                                                                                                                                                                              |
| Process          | Machine pressed beer glass                                                                                                                                                                                                                                                                                                                                    |
| Samples time     | 1. 5 days if at exit shaped and size of glass.                                                                                                                                                                                                                                                                                                                |
|                  | 2. 15 days if need new shape or size of glass.                                                                                                                                                                                                                                                                                                                |
| Packing          | Normal packing,24or 36pcs into export carton, carton with cardboard divider                                                                                                                                                                                                                                                                                   |
| Product Capacity | 500,000~1,000,000 pcs per month                                                                                                                                                                                                                                                                                                                               |
| Delivery time    | Within 35 days after the sample and order confirmed                                                                                                                                                                                                                                                                                                           |
| Payment terms    | 30% deposit by T/T in advance and the balance against the copy of B/L                                                                                                                                                                                                                                                                                         |
| Shipment         | By sea, by air, by Express and your shipping agent is acceptable                                                                                                                                                                                                                                                                                              |
| Product Features | <ol> <li>Machine press beer glass</li> <li>Suitable for used in pub, hotel, restaurants, etc.</li> <li>High white beer glass</li> <li>meet CE &amp; FDA test</li> </ol>                                                                                                                                                                                       |
| For your choose  | <ol> <li>Any logo printing on the glass body.</li> <li>Any color painted, frost, electro plate, pattern laser carver for the finish;</li> <li>Special package like shrink wrap, color gift box, white gift box etc.:</li> <li>Open new mould for the glass, wood, plastic or metal as you like</li> <li>Different size and shapes meet your needs.</li> </ol> |