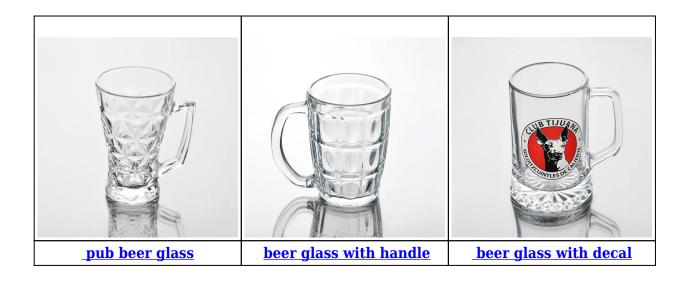

|
| Product Features | <ol> <li>Machine press beer glass</li> <li>Suitable for used in pub, hotel, restaurants, etc.</li> <li>High white beer glass</li> <li>meet CE &amp; FDA test</li> </ol>                                                                                                                                                                                       |
| For your choose  | <ol> <li>Any logo printing on the glass body.</li> <li>Any color painted, frost, electro plate, pattern laser carver for the finish;</li> <li>Special package like shrink wrap, color gift box, white gift box etc.:</li> <li>Open new mould for the glass, wood, plastic or metal as you like</li> <li>Different size and shapes meet your needs.</li> </ol> |

## **Product Photo:**



## **Related Products:**



## **Company Show:**



**Factory Show:** 



For more  $\underline{\text{beer glass}}$  or any glassware

please visit our website: <a href="http://www.okcandle.com/">http://www.okcandle.com/</a>

Or here may help you know more about us□FAQ