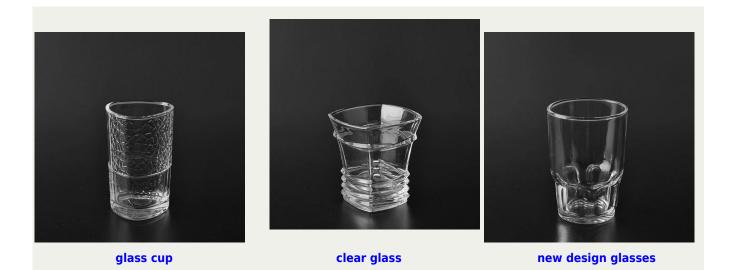

t Features | <ol> <li>Machine pressed glass cup with high quality</li> <li>Suitable for used in hotel, home, etc.</li> <li>It is eco-friendly glass material</li> <li>Meet LFGB,FDA,CA65 test</li> </ol>                                                                                                                                                                        |
| For your choices | <ol> <li>Different designs and sizes for choice</li> <li>Any color painted, frost, electroplate, pattern laser carver processing</li> <li>Special package like shrink wrap, color gift box, white gift box etc.</li> <li>We have exclusive workers for quality control</li> <li>We have professional workshop and warehouse to ensure the delivery time</li> </ol> |

More Product Pictures





## Machine pressed











Factory Show







For more glass or any glassware,

please visit our website: <u>http://www.okcandle.com/</u> Or here may help you know more about us: **FAQ**