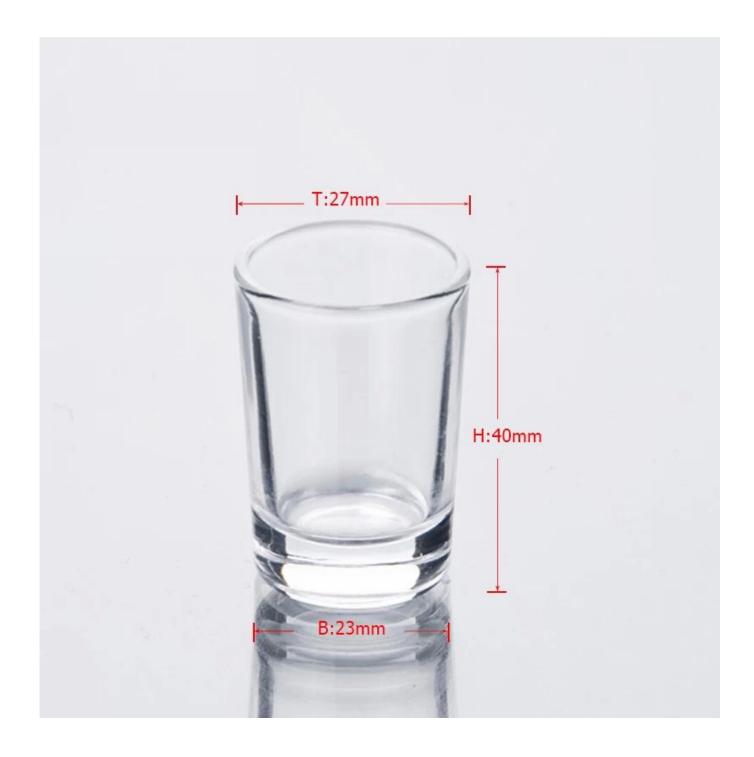

|  |  |  |
|                    | 4. Meet CE & FDA test & CA 65 test                                         |  |  |  |
|                    | 1. Different designs and sizes for choice                                  |  |  |  |
|                    | 2 .Any color painted, frost, electroplate, pattern laser carver processing |  |  |  |
| For your choices   | 3. Special package like shrink wrap, color gift box, white gift box etc.   |  |  |  |
|                    | 4. We have exclusive workers for quality control                           |  |  |  |
|                    | 5. We have professional workshop and warehouse to ensure the delivery time |  |  |  |
|                    |                                                                            |  |  |  |

## **Product Photo:**





## **Related Products:**







# **Company Show:**



**Factory Show:** 



### Method of application:

- 1. Using it under guide of the adult
- 2. Washing it with clean or boiling water before usage
- 3. No touching the rim of glass cup, try to take the bottom or the handle of it

#### **Cautions:**

- 1. Beer, red wine, white wine, beverage or hot water not be too full
- 2. To avoid to hurt your children's hand , please put it in the place where they can't reach
- 3. Avoid dropping ,Collision and strong impact
- 4. Not available for microwave oven
- 5. To prevent it from cracking, do not put it over open fire directly

For more **shot glass** or any glassware,

please visit our website: <a href="http://www.okcandle.com/">http://www.okcandle.com/</a> Or here may help you know more abou