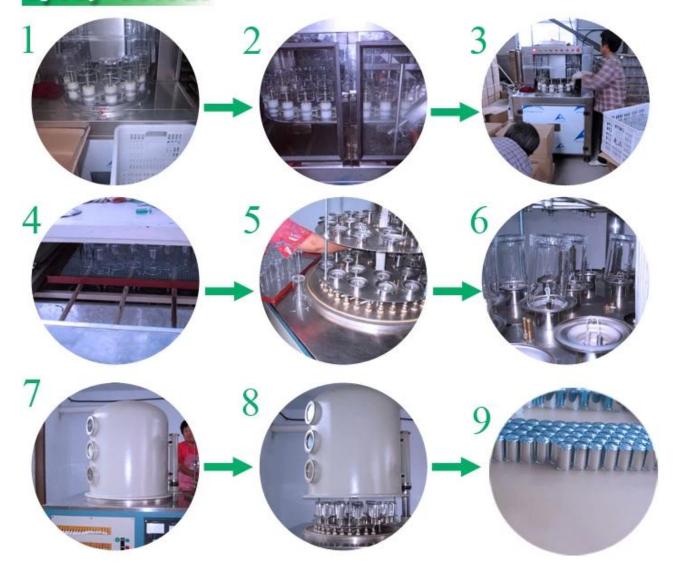

|
| Delivery time   | Within 35 days after order confirmed                                                                                                                                                |
| Payment terms   | 30% deposit by T/T in advance, the balance after showing the copy of B/L                                                                                                            |
| Product feature | 1.High quality and competitve prices<br>2.Meet FDA, SGS,LFGB etc. test<br>3.Eco-friendly<br>4.Widely apply to Wedding, party,<br>home, bar and personer care etc.<br>5.Machine made |









## Similar Products Link













Spray colour











For more information, please visit our website: **www.okcandle.com**