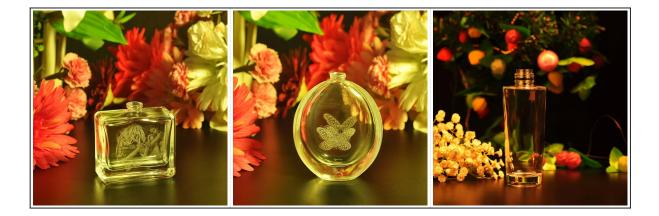

## clear laser square glass perfume bottle

|                 | clear laser square glass perfume                                                                                                                                                    |
|-----------------|-------------------------------------------------------------------------------------------------------------------------------------------------------------------------------------|
| Item name       | bottle                                                                                                                                                                              |
| Item No.        | SGGW15061914                                                                                                                                                                        |
| Size            | T:36*71mm*B: <b>36*71</b> mm*H:71mm                                                                                                                                                 |
| Capacity/Weight | 70ml/198g                                                                                                                                                                           |
| Sample time     | <ol> <li>1.5 days if at exist shape and size of<br/>products</li> <li>2.15 days if need new shape and size<br/>of products</li> </ol>                                               |
| Packing         | Normal safety packing 72pcs/144pcs<br>etc. per export carton with egg<br>divider                                                                                                    |
| MOQ             | 10000pcs                                                                                                                                                                            |
| Delivery time   | Within 35 days after order confirmed                                                                                                                                                |
| Payment terms   | 30% deposit by T/T in advance, the balance after showing the copy of B/L                                                                                                            |
| Product feature | 1.High quality and competitve prices<br>2.Meet FDA, SGS,LFGB etc. test<br>3.Eco-friendly<br>4.Widely apply to Wedding, party,<br>home, bar and personer care etc.<br>5.Machine made |