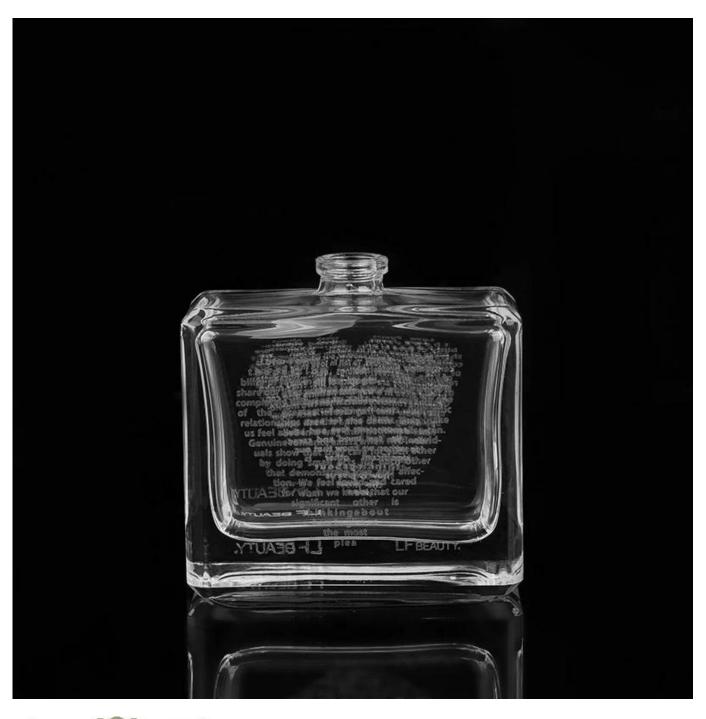

## clear laser square glass perfume bottle

|                 | clear laser square glass perfume                                                                                                                                                    |
|-----------------|-------------------------------------------------------------------------------------------------------------------------------------------------------------------------------------|
| Item name       | bottle                                                                                                                                                                              |
| Item No.        | SGGW15061914                                                                                                                                                                        |
| Size            | T:36*71mm*B: <b>36*71</b> mm*H:71mm                                                                                                                                                 |
| Capacity/Weight | 70ml/198g                                                                                                                                                                           |
| Sample time     | <ol> <li>1.5 days if at exist shape and size of<br/>products</li> <li>2.15 days if need new shape and size<br/>of products</li> </ol>                                               |
| Packing         | Normal safety packing 72pcs/144pcs<br>etc. per export carton with egg<br>divider                                                                                                    |
| MOQ             | 10000pcs                                                                                                                                                                            |
| Delivery time   | Within 35 days after order confirmed                                                                                                                                                |
| Payment terms   | 30% deposit by T/T in advance, the balance after showing the copy of B/L                                                                                                            |
| Product feature | 1.High quality and competitve prices<br>2.Meet FDA, SGS,LFGB etc. test<br>3.Eco-friendly<br>4.Widely apply to Wedding, party,<br>home, bar and personer care etc.<br>5.Machine made |