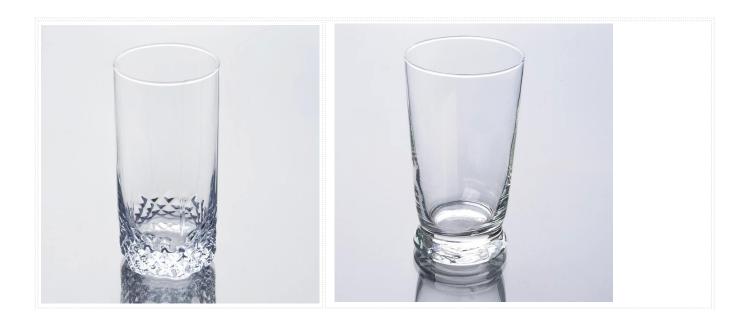

|                  |                                                                         |
| For your choose  | 1. Any logo printing on the glass body                                  |
|                  | 2.Any color painted, frost, electro plate, pattern laser carver for the |
|                  | finish                                                                  |
|                  | 3. Special package like shrink wrap, color gift box, white gift box etc |
|                  | 4. Open new mould for the glass, wood, plastic or metal as you like     |
|                  | 5. Different size and shapes meet your needs                            |
|                  | Si Sincicile size ana shapes nicet you needs                            |

Product Photo:



## Related Product



## Company Show:



Factory Show:



For more highball glass or any glassware

please visit our website: http://www.okcandle.com/

Or here may help you know more about us[]FAQ