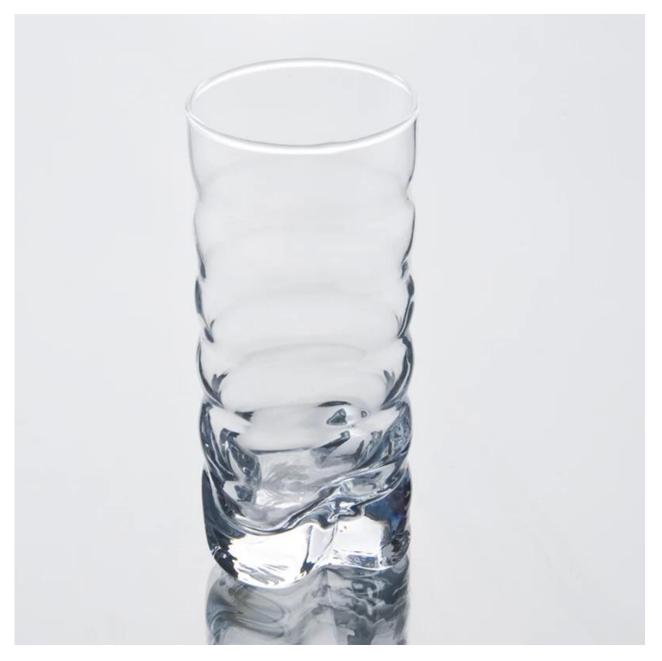

Product Photo:

## Product Details:

| Item No.         | SJ8003B                                                                 |
|------------------|-------------------------------------------------------------------------|
| Material         | High white glass                                                        |
| Process          | Machine blown                                                           |
| Samples time     | 1. 5 days if at exist shaped and size of glass                          |
|                  | 2. 15 days if need new shape or size of glass                           |
| Packing          | Normal packing, 6pcs per inner box, 72pcs per carton                    |
| Product Capacity | 500,000~1,000,000 pcs per month                                         |
| Delivery time    | Within 35 days after the sample and order confirmed                     |
| Payment terms    | 30% deposit by T/T in advance and the balance against the copy of       |
|                  | B/L                                                                     |
| Shipment         | By sea, by air, by Express and your shipping agent is acceptable        |
| Product Features | 1. Suitable for family, bar, hotel etc.                                 |
|                  | 2. Unique design                                                        |
|                  | 3. Professional Q/C for quality control                                 |
|                  | <ol><li>Competitive price and quality</li></ol>                         |
|                  | 5. Pass FDA                                                             |
|                  |                                                                         |
| For your choose  | 1. Any logo printing on the glass body                                  |
|                  | 2.Any color painted, frost, electro plate, pattern laser carver for the |
|                  | finish                                                                  |
|                  | 3. Special package like shrink wrap, color gift box, white gift box etc |
|                  | 4. Open new mould for the glass, wood, plastic or metal as you like     |
|                  | 5. Different size and shapes meet your needs                            |
|                  | Si Sincicile size ana shapes nicet you needs                            |