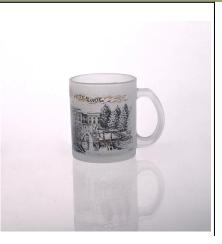

## clear coffee cup

| Product Details |                  |                                                                                                                                                                                                                  |
|-----------------|------------------|------------------------------------------------------------------------------------------------------------------------------------------------------------------------------------------------------------------|
|                 | Itme No          | SGYJ15060205                                                                                                                                                                                                     |
|                 | Size             | 72*61*90mm                                                                                                                                                                                                       |
|                 | Capacity         | 230ml                                                                                                                                                                                                            |
|                 | Material         | Hight white glass                                                                                                                                                                                                |
|                 | Craft            | Machine pressed                                                                                                                                                                                                  |
|                 | Sample           | 7days                                                                                                                                                                                                            |
|                 | Terms of payment | 30% deposit by T/T in advance and the balance after showing copy of L/C $$                                                                                                                                       |
|                 | Certification    | Food Safe, Dish washer test, FDA, LFGB                                                                                                                                                                           |
|                 | For your choice  | 1, Any logo printing on glass body 2, Any color painted, frosted, electroplating, logo laser for the finish 3, Special packing like shrink wrap, color gift box, white box etc 4, Any shape, size meet your need |