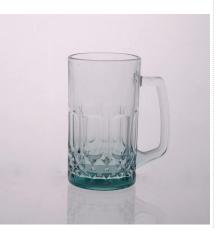

## clear coffee cup

| Product Details |                  |                                                                                                                                                                                                                  |
|-----------------|------------------|------------------------------------------------------------------------------------------------------------------------------------------------------------------------------------------------------------------|
|                 | Itme No          | SGYJ15060205                                                                                                                                                                                                     |
|                 | Size             | 72*61*90mm                                                                                                                                                                                                       |
|                 | Capacity         | 230ml                                                                                                                                                                                                            |
|                 | Material         | Hight white glass                                                                                                                                                                                                |
|                 | Craft            | Machine pressed                                                                                                                                                                                                  |
|                 | Sample           | 7days                                                                                                                                                                                                            |
|                 | Terms of payment | 30% deposit by T/T in advance and the balance after showing copy of L/C $$                                                                                                                                       |
|                 | Certification    | Food Safe, Dish washer test, FDA, LFGB                                                                                                                                                                           |
|                 | For your choice  | 1, Any logo printing on glass body 2, Any color painted, frosted, electroplating, logo laser for the finish 3, Special packing like shrink wrap, color gift box, white box etc 4, Any shape, size meet your need |