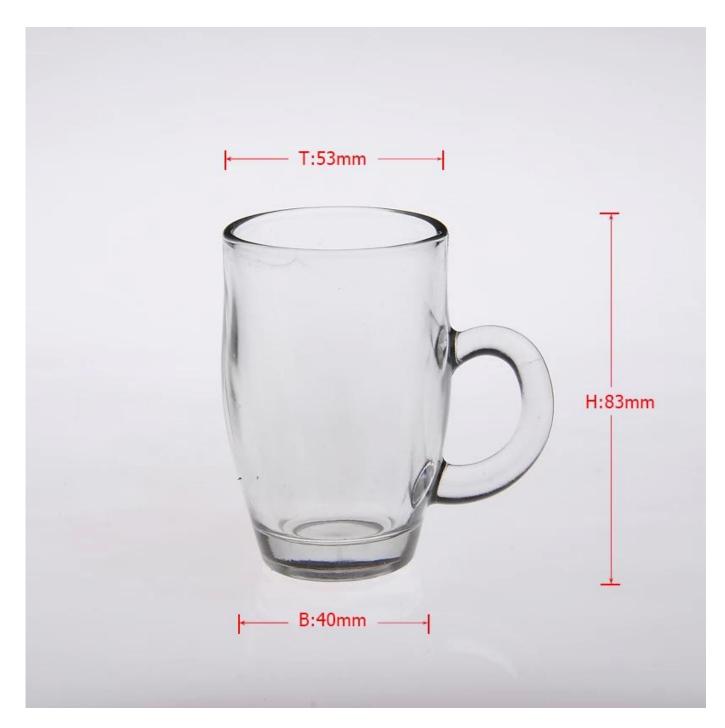

## **Product Photo:**

## **Product Details:**

| Floudet Details. |                                                                            |
|------------------|----------------------------------------------------------------------------|
| Item No.         | SG0920117                                                                  |
| Material         | High white glass                                                           |
| Process          | Machine made                                                               |
| Samples time     | 1. 5 days if at exist shaped and size of glass                             |
|                  | 2. 15 days if need new shape or size of glass                              |
| Packing          | Normal packing,6 pcs into inner box, 72 pcs per carton                     |
| Product Capacity | 500,000~1,000,000 pcs per month                                            |
| Delivery time    | Within 35 days after the sample and order confirmed                        |
| Payment terms    | 30% deposit by T/T in advance and the balance against the copy of B/L      |
| Shipment         | By sea, by air, by Express and your shipping agent is acceptable           |
|                  | 1. Machine made <b>drinking glass</b> with high quality                    |
| Product Features | 2. Suitable for used in hotel, home, etc.                                  |
|                  | 3. It is eco-friendly                                                      |
|                  | 4. Meet CE & FDA test & CA 65 test                                         |
|                  | 1. Different designs and sizes for choice                                  |
|                  | 2 .Any color painted, frost, electroplate, pattern laser carver processing |
| For your choices | 3. Special package like shrink wrap, color gift box, white gift box etc.   |
|                  | 4. We have exclusive workers for quality control                           |
|                  | 5. We have professional workshop and warehouse to ensure the delivery time |