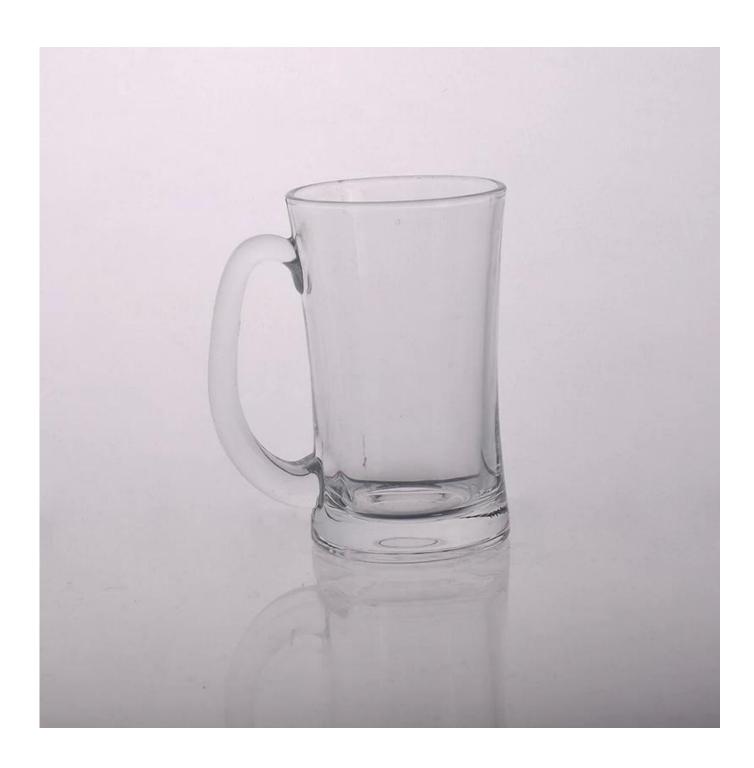

## clear glass mug

| Product Details |                  |                                                                                                                                                                                                                  |
|-----------------|------------------|------------------------------------------------------------------------------------------------------------------------------------------------------------------------------------------------------------------|
| T:80mm H:125mm  | Itme No          | SGJD150416026                                                                                                                                                                                                    |
|                 | Size             | 80*74*125mm                                                                                                                                                                                                      |
|                 | Capacity         | 358ml                                                                                                                                                                                                            |
|                 | Material         | Hight white glass                                                                                                                                                                                                |
|                 | Craft            | Machine blown                                                                                                                                                                                                    |
|                 | Sample           | 7days                                                                                                                                                                                                            |
|                 | Terms of payment | 30% deposit by T/T in advance and the balance after showing copy of L/C $$                                                                                                                                       |
|                 | Certification    | Food Safe, Dish washer test, FDA, LFGB                                                                                                                                                                           |
|                 | For your choice  | 1, Any logo printing on glass body 2, Any color painted, frosted, electroplating, logo laser for the finish 3, Special packing like shrink wrap, color gift box, white box etc 4, Any shape, size meet your need |