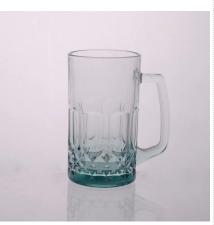

## clear glass mug

| Product Details |                  |                                                                                                                                                                                                                  |
|-----------------|------------------|------------------------------------------------------------------------------------------------------------------------------------------------------------------------------------------------------------------|
| T:80mm H:125mm  | Itme No          | SGJD150416026                                                                                                                                                                                                    |
|                 | Size             | 80*74*125mm                                                                                                                                                                                                      |
|                 | Capacity         | 358ml                                                                                                                                                                                                            |
|                 | Material         | Hight white glass                                                                                                                                                                                                |
|                 | Craft            | Machine blown                                                                                                                                                                                                    |
|                 | Sample           | 7days                                                                                                                                                                                                            |
|                 | Terms of payment | 30% deposit by T/T in advance and the balance after showing copy of L/C $$                                                                                                                                       |
|                 | Certification    | Food Safe, Dish washer test, FDA, LFGB                                                                                                                                                                           |
|                 | For your choice  | 1, Any logo printing on glass body 2, Any color painted, frosted, electroplating, logo laser for the finish 3, Special packing like shrink wrap, color gift box, white box etc 4, Any shape, size meet your need |