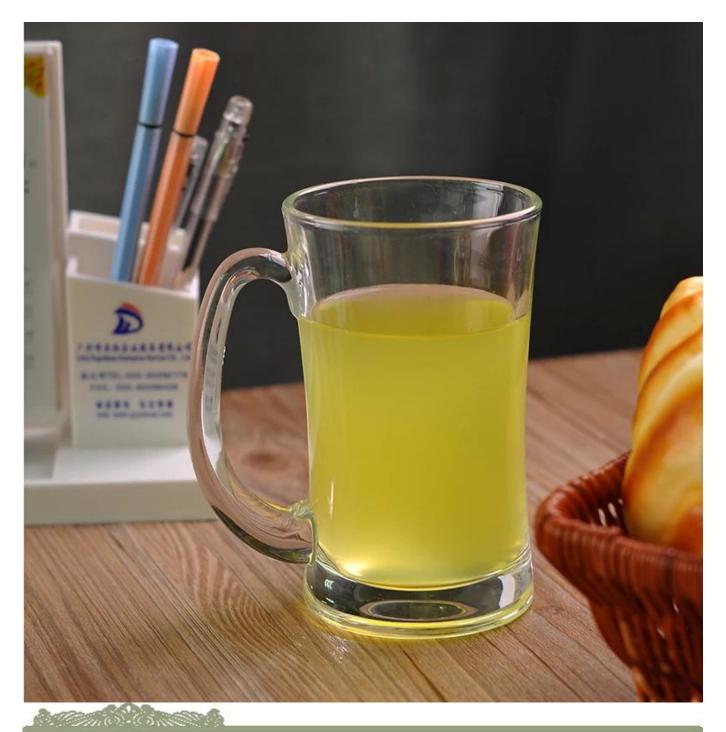

## clear glass mug

| Product Details |                  |                                                                                                                                                                                                                  |
|-----------------|------------------|------------------------------------------------------------------------------------------------------------------------------------------------------------------------------------------------------------------|
| T:80mm H:125mm  | Itme No          | SGJD150416026                                                                                                                                                                                                    |
|                 | Size             | 80*74*125mm                                                                                                                                                                                                      |
|                 | Capacity         | 358ml                                                                                                                                                                                                            |
|                 | Material         | Hight white glass                                                                                                                                                                                                |
|                 | Craft            | Machine blown                                                                                                                                                                                                    |
|                 | Sample           | 7days                                                                                                                                                                                                            |
|                 | Terms of payment | 30% deposit by T/T in advance and the balance after showing copy of L/C $$                                                                                                                                       |
|                 | Certification    | Food Safe, Dish washer test, FDA, LFGB                                                                                                                                                                           |
|                 | For your choice  | 1, Any logo printing on glass body 2, Any color painted, frosted, electroplating, logo laser for the finish 3, Special packing like shrink wrap, color gift box, white box etc 4, Any shape, size meet your need |