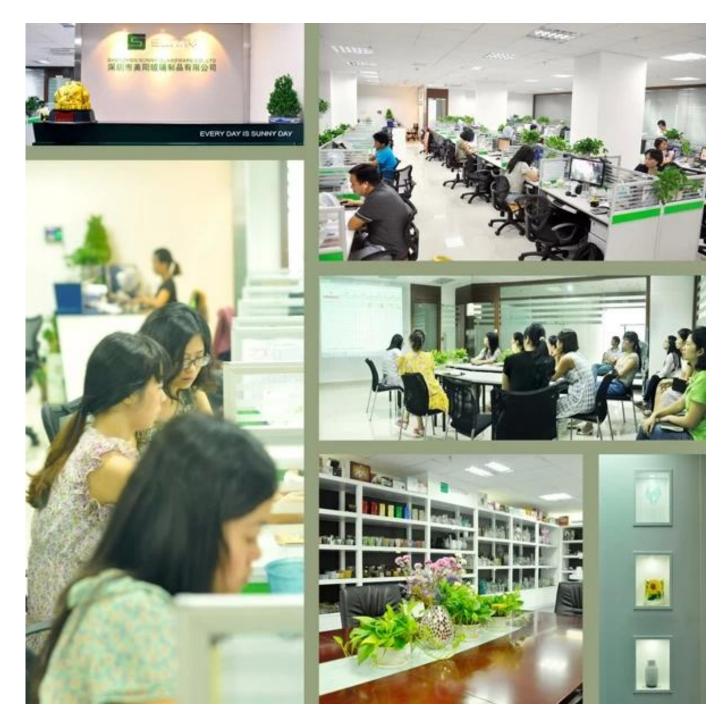

|
|                  | 1. Any logo printing on the glass body.                                  |
| For your choose  | 2. Any color painted, frost, electro plate ,pattern laser carver for the |
|                  | finish;                                                                  |
|                  | 3. Special package like shrink wrap, color gift box, white gift box etc: |
|                  | 4. Open new mould for the glass, wood, plastic or metal as you like      |
|                  | 5. Different size and shapes meet your needs.                            |
|                  |                                                                          |

#### **Product Photo:**



# Package:



## **Company Show:**



# **Related product:**



For more glass milk cup or any glassware

please visit our website: <a href="http://www.okcandle.com/">http://www.okcandle.com/</a>

Here may help you know more about us:  $\underline{\mathsf{FAQ}}$