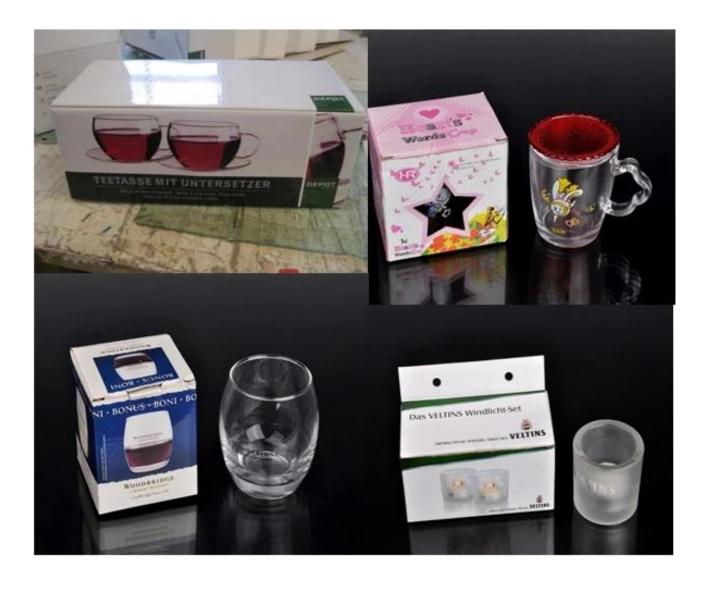

|                                                                          |
|                  | 1. Any logo printing on the glass body.                                  |
| For your choose  | 2. Any color painted, frost, electro plate ,pattern laser carver for the |
|                  | finish;                                                                  |
|                  | 3. Special package like shrink wrap, color gift box, white gift box etc: |
|                  | 4. Open new mould for the glass, wood, plastic or metal as you like      |
|                  | 5. Different size and shapes meet your needs.                            |
|                  |                                                                          |

#### **Product Photo:**



# Package:



## **Company Show:**



# **Related product:**



For more glass milk cup or any glassware

please visit our website: <a href="http://www.okcandle.com/">http://www.okcandle.com/</a>

Here may help you know more about us:  $\underline{\mathsf{FAQ}}$