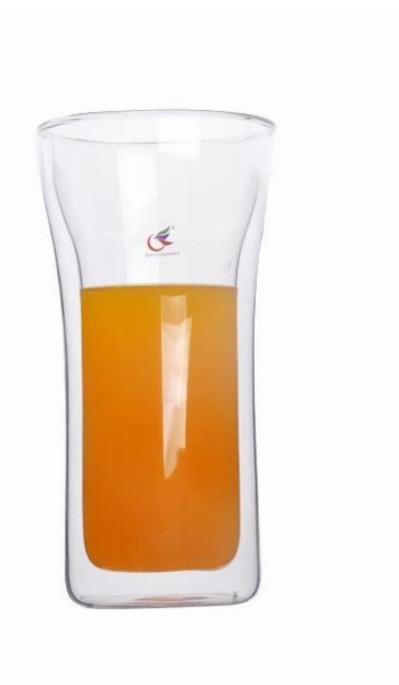

|
|                  |                                                                          |
|                  | 1. Any logo printing on the glass body.                                  |
| For your choose  | 2. Any color painted, frost, electro plate ,pattern laser carver for the |
|                  | finish;                                                                  |
|                  | 3. Special package like shrink wrap, color gift box, white gift box etc: |
|                  | 4. Open new mould for the glass, wood, plastic or metal as you like      |
|                  | 5. Different size and shapes meet your needs.                            |
|                  |                                                                          |

#### **Product Photo:**



# Package:



## **Company Show:**



# **Related product:**



For more glass milk cup or any glassware

please visit our website: <a href="http://www.okcandle.com/">http://www.okcandle.com/</a>

Here may help you know more about us:  $\underline{\mathsf{FAQ}}$