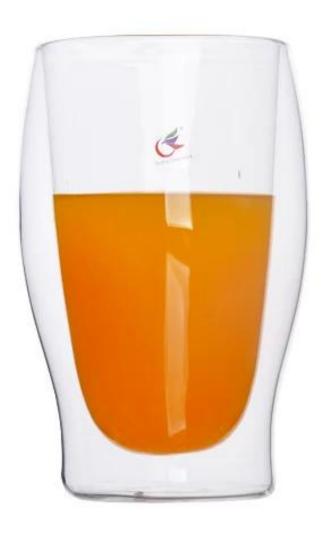

## **Product Photo:**

## **Product Details:**

| Item No.         | SGHB12                                                                   |
|------------------|--------------------------------------------------------------------------|
| Material         | borosilicate glass                                                       |
| Process          | Handmade glass milk cup                                                  |
| Samples time     | 1. 5 days if at exit shaped and size of glass.                           |
|                  | 2. 15 days if need new shape or size of glass.                           |
| Packing          | Normal packing,24or 36pcs into export carton, carton with cardboard      |
|                  | divider                                                                  |
| Product Capacity | 500,000~1,000,000 pcs per month                                          |
| Delivery time    | Within 35 days after the sample and order confirmed                      |
| Payment terms    | 30% deposit by T/T in advance and the balance against the copy of B/L    |
| Shipment         | By sea, by air, by Express and your shipping agent is acceptable         |
|                  | 1. Food safe grade glass body. It doesn't contain BPA, lead, cadmium or  |
| Product Features | any other harmful things to human body;                                  |
|                  | 2. It can with stand 400 centigrade high temperature;                    |
|                  | 3. It is freezer safe, oven safe and microwave safe;                     |
|                  | 4. The material is recyclable because it is totally mineral substance;   |
|                  | 5. It is environmental safe.                                             |
| _                | 1. Any logo printing on the glass body.                                  |
| For your choose  | 2. Any color painted, frost, electro plate ,pattern laser carver for the |
|                  | finish;                                                                  |
|                  | 3. Special package like shrink wrap, color gift box, white gift box etc: |
|                  | 4. Open new mould for the glass, wood, plastic or metal as you like      |
|                  | 5. Different size and shapes meet your needs.                            |