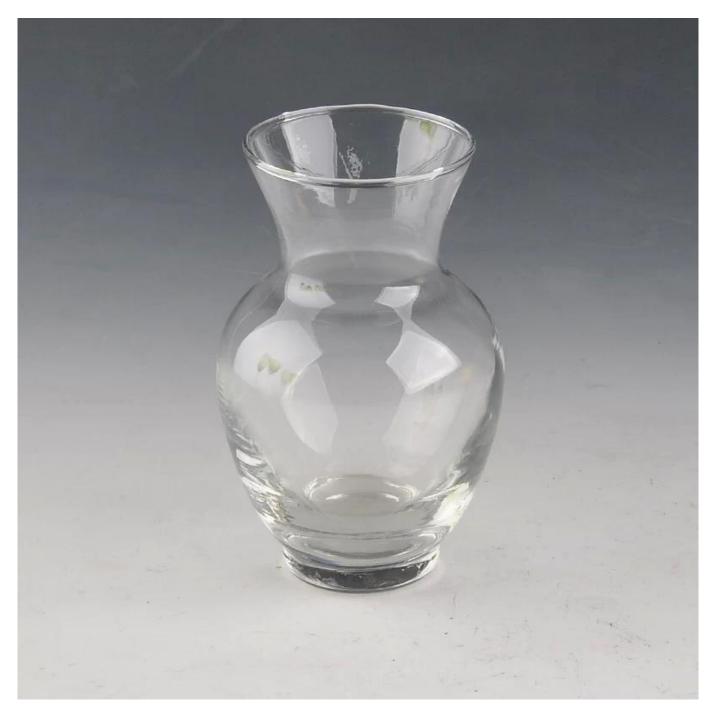

#### **Product Details:**

| Item No.         | SGD011                                                                                                                                                                                                                                                                                                                                                   |
|------------------|----------------------------------------------------------------------------------------------------------------------------------------------------------------------------------------------------------------------------------------------------------------------------------------------------------------------------------------------------------|
| Material         | High white glass                                                                                                                                                                                                                                                                                                                                         |
| Color            | Clear                                                                                                                                                                                                                                                                                                                                                    |
| Craft            | Made made                                                                                                                                                                                                                                                                                                                                                |
| Samples time     | <ul><li>1. 5 days if at exit shaped and size of glass</li><li>2. 15 days if need new shape or size of glass</li></ul>                                                                                                                                                                                                                                    |
| Packing          | Normal packing,24or 36pcs into export carton,carton with cardboard divider                                                                                                                                                                                                                                                                               |
| Product Capacity | 500,000~1,000,000 pcs per month                                                                                                                                                                                                                                                                                                                          |
| Delivery time    | Within 35 days after the sample and order confirmed                                                                                                                                                                                                                                                                                                      |
| Payment terms    | 30% deposit by T/T in advance and the balance against the copy of B/L                                                                                                                                                                                                                                                                                    |
| Shipment         | By sea,by air,by Express and your shipping agent is acceptable                                                                                                                                                                                                                                                                                           |
| Product Features | <ol> <li>Man made decanter</li> <li>Suitable for used in pub, hotel, restaurants, hotel,etc</li> <li>Professional Q/C for quality control</li> <li>Competitive price and quality</li> <li>Meet FDA test and food grade</li> </ol>                                                                                                                        |
| For your choices | <ol> <li>Any logo printing on the glass body</li> <li>Any color painted, frost, electro plate, patterm laser carver for the finish</li> <li>Special package like shrink wrap, color gift box, white gift box etc</li> <li>Open new mould for the glass, wood, plastic or metal as you like</li> <li>Different size and shapes meet your needs</li> </ol> |

#### **Product show:**

**Package**[]