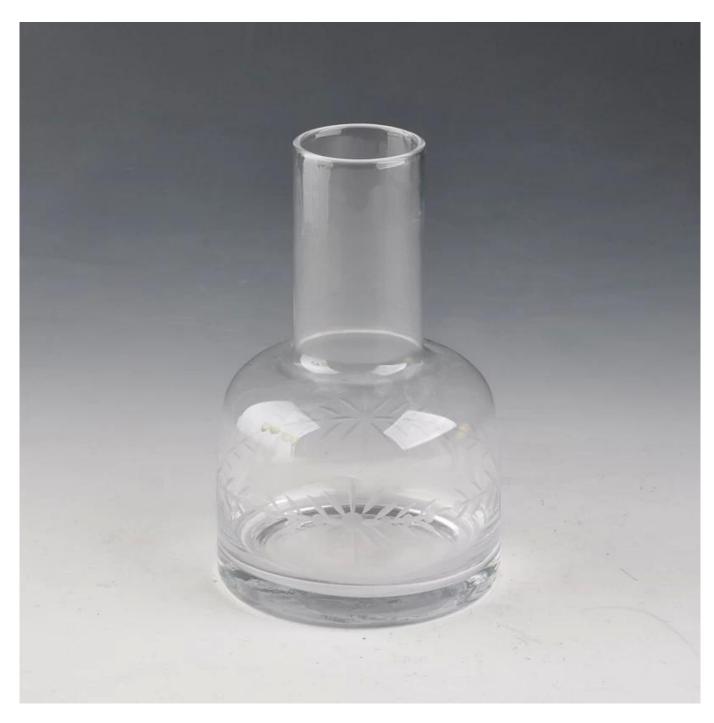

#### **Product Details:**

| Item No.         | SGD012                                                                                                                                                                                                                                                                                                                                                  |
|------------------|---------------------------------------------------------------------------------------------------------------------------------------------------------------------------------------------------------------------------------------------------------------------------------------------------------------------------------------------------------|
| Material         | High white glass                                                                                                                                                                                                                                                                                                                                        |
| Color            | Clear                                                                                                                                                                                                                                                                                                                                                   |
| Craft            | Made made                                                                                                                                                                                                                                                                                                                                               |
| Samples time     | <ol> <li>5 days if at exit shaped and size of glass</li> <li>15 days if need new shape or size of glass</li> </ol>                                                                                                                                                                                                                                      |
| Packing          | Normal packing,24or 36pcs into export carton,carton with cardboard divider                                                                                                                                                                                                                                                                              |
| Product Capacity | 500,000~1,000,000 pcs per month                                                                                                                                                                                                                                                                                                                         |
| Delivery time    | Within 35 days after the sample and order confirmed                                                                                                                                                                                                                                                                                                     |
| Payment terms    | 30% deposit by T/T in advance and the balance against the copy of B/L                                                                                                                                                                                                                                                                                   |
| Shipment         | By sea,by air,by Express and your shipping agent is acceptable                                                                                                                                                                                                                                                                                          |
| Product Features | 1. Man made decanter 2. Suitable for used in pub, hotel, restaurants, hotel,etc 3. Professional Q/C for quality control 4. Competitive price and quality 5. Meet FDA test and food grade                                                                                                                                                                |
| For your choices | <ol> <li>Any logo printing on the glass body</li> <li>Any color painted, frost, electroplate, patterm laser carver for the finish</li> <li>Special package like shrink wrap, color gift box, white gift box etc</li> <li>Open new mould for the glass, wood, plastic or metal as you like</li> <li>Different size and shapes meet your needs</li> </ol> |

#### **Product show:**

**Package**[]