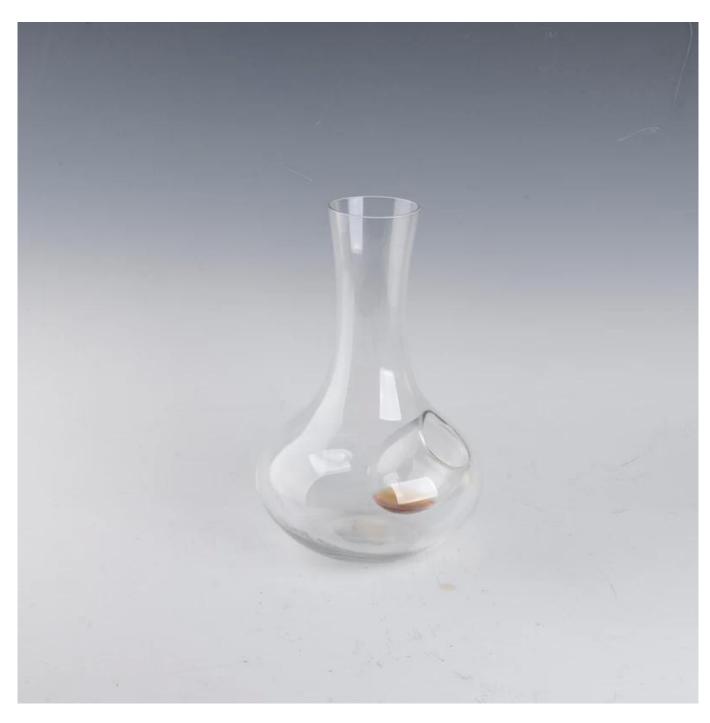

#### **Product Details:**

| Item No.         | SGD016                                                                                                                                                                                                                                                                                                         |
|------------------|----------------------------------------------------------------------------------------------------------------------------------------------------------------------------------------------------------------------------------------------------------------------------------------------------------------|
| Material         | High white glass                                                                                                                                                                                                                                                                                               |
| Color            | Clear                                                                                                                                                                                                                                                                                                          |
| Craft            | Made made                                                                                                                                                                                                                                                                                                      |
| Samples time     | S days if at exit shaped and size of glass     State of glass     State of glass     State of glass                                                                                                                                                                                                            |
| Packing          | Normal packing,24or 36pcs into export carton,carton with cardboard divider                                                                                                                                                                                                                                     |
| Product Capacity | 500,000~1,000,000 pcs per month                                                                                                                                                                                                                                                                                |
| Delivery time    | Within 35 days after the sample and order confirmed                                                                                                                                                                                                                                                            |
| Payment terms    | 30% deposit by T/T in advance and the balance against the copy of B/L                                                                                                                                                                                                                                          |
| Shipment         | By sea,by air,by Express and your shipping agent is acceptable                                                                                                                                                                                                                                                 |
| Product Features | 1. Man made decanter 2. Suitable for used in pub, hotel, restaurants, hotel,etc 3. Professional Q/C for quality control 4. Competitive price and quality 5. Meet FDA test and food grade                                                                                                                       |
| For your choices | 1. Any logo printing on the glass body 2. Any color painted, frost, electroplate, patterm laser carver for the finish 3. Special package like shrink wrap, color gift box, white gift box etc 4. Open new mould for the glass, wood, plastic or metal as you like 5. Different size and shapes meet your needs |