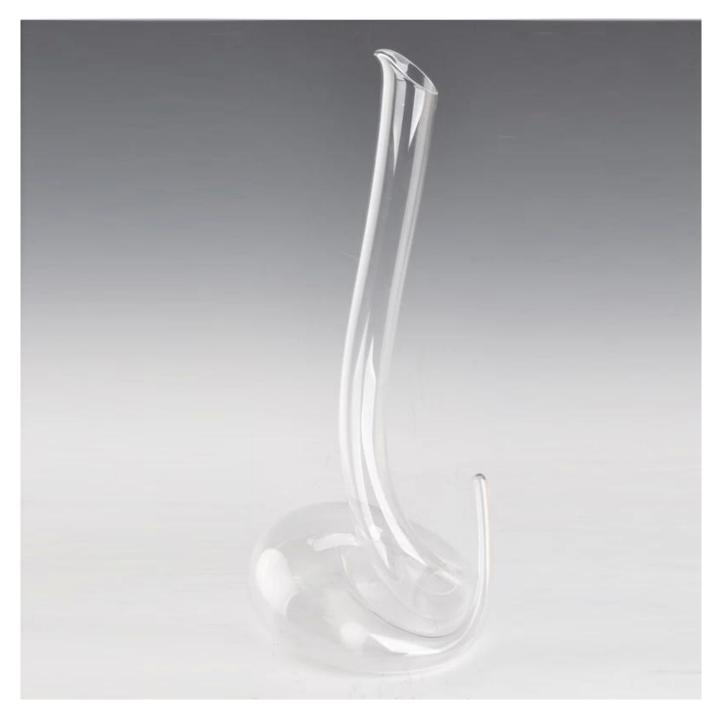

#### **Product Details:**

| Item No.         | SGXD1003                                                                                                                                                                                                                                                                                                                                                |
|------------------|---------------------------------------------------------------------------------------------------------------------------------------------------------------------------------------------------------------------------------------------------------------------------------------------------------------------------------------------------------|
| Material         | High white glass                                                                                                                                                                                                                                                                                                                                        |
| Color            | Clear                                                                                                                                                                                                                                                                                                                                                   |
| Craft            | Made made                                                                                                                                                                                                                                                                                                                                               |
| Samples time     | <ol> <li>5 days if at exit shaped and size of glass</li> <li>15 days if need new shape or size of glass</li> </ol>                                                                                                                                                                                                                                      |
| Packing          | Normal packing,24or 36pcs into export carton,carton with cardboard divider                                                                                                                                                                                                                                                                              |
| Product Capacity | 500,000~1,000,000 pcs per month                                                                                                                                                                                                                                                                                                                         |
| Delivery time    | Within 35 days after the sample and order confirmed                                                                                                                                                                                                                                                                                                     |
| Payment terms    | 30% deposit by T/T in advance and the balance against the copy of B/L                                                                                                                                                                                                                                                                                   |
| Shipment         | By sea,by air,by Express and your shipping agent is acceptable                                                                                                                                                                                                                                                                                          |
| Product Features | <ol> <li>Man made decanter</li> <li>Suitable for used in pub, hotel, restaurants, hotel,etc</li> <li>Professional Q/C for quality control</li> <li>Competitive price and quality</li> <li>Meet FDA test and food grade</li> </ol>                                                                                                                       |
| For your choices | <ol> <li>Any logo printing on the glass body</li> <li>Any color painted, frost, electroplate, patterm laser carver for the finish</li> <li>Special package like shrink wrap, color gift box, white gift box etc</li> <li>Open new mould for the glass, wood, plastic or metal as you like</li> <li>Different size and shapes meet your needs</li> </ol> |

#### **Product show:**

**Package**[]