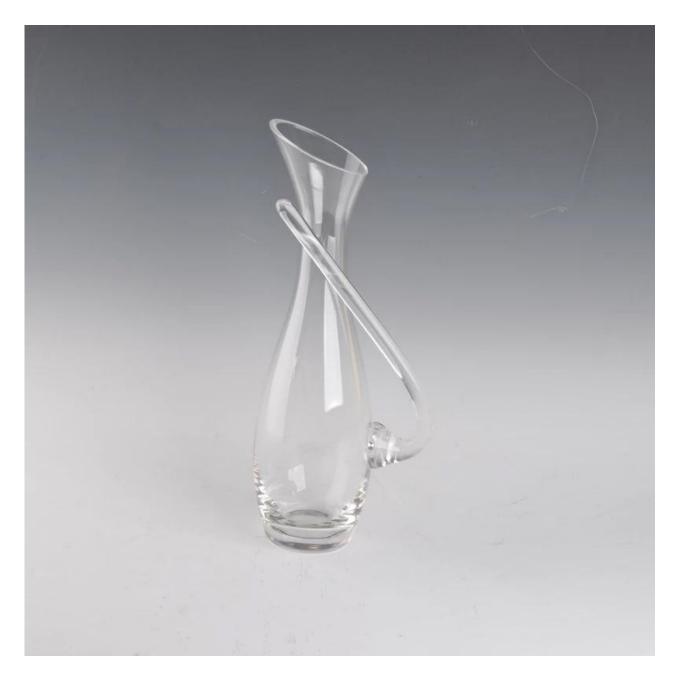

#### **Product Details:**

| Item No.         | SGD015                                                                                                                                                                                                                                                                                                                                                  |
|------------------|---------------------------------------------------------------------------------------------------------------------------------------------------------------------------------------------------------------------------------------------------------------------------------------------------------------------------------------------------------|
| Material         | High white glass                                                                                                                                                                                                                                                                                                                                        |
| Color            | Clear                                                                                                                                                                                                                                                                                                                                                   |
| Craft            | Made made                                                                                                                                                                                                                                                                                                                                               |
| Samples time     | <ol> <li>5 days if at exit shaped and size of glass</li> <li>15 days if need new shape or size of glass</li> </ol>                                                                                                                                                                                                                                      |
| Packing          | Normal packing,24or 36pcs into export carton,carton with cardboard divider                                                                                                                                                                                                                                                                              |
| Product Capacity | 500,000~1,000,000 pcs per month                                                                                                                                                                                                                                                                                                                         |
| Delivery time    | Within 35 days after the sample and order confirmed                                                                                                                                                                                                                                                                                                     |
| Payment terms    | 30% deposit by T/T in advance and the balance against the copy of B/L                                                                                                                                                                                                                                                                                   |
| Shipment         | By sea,by air,by Express and your shipping agent is acceptable                                                                                                                                                                                                                                                                                          |
| Product Features | <ol> <li>Man made decanter</li> <li>Suitable for used in pub, hotel, restaurants, hotel,etc</li> <li>Professional Q/C for quality control</li> <li>Competitive price and quality</li> <li>Meet FDA test and food grade</li> </ol>                                                                                                                       |
| For your choices | <ol> <li>Any logo printing on the glass body</li> <li>Any color painted, frost, electroplate, patterm laser carver for the finish</li> <li>Special package like shrink wrap, color gift box, white gift box etc</li> <li>Open new mould for the glass, wood, plastic or metal as you like</li> <li>Different size and shapes meet your needs</li> </ol> |

#### **Product show:**