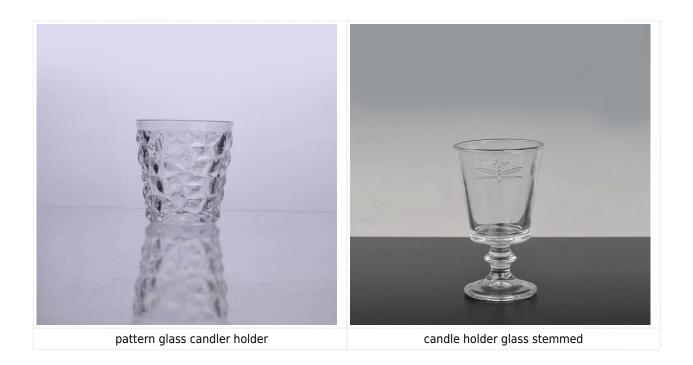

|
| For your choices | <ol> <li>Any logo printing on the glass body.</li> <li>Any color painted ,frost, electro plate, pattern laser carver for the finish;</li> <li>Special package like shrink wrap, color gift box, white gift box etc:</li> <li>Open new mould for the glass, wood, plastic or metal as you like</li> <li>Different size and shapes meet your needs.</li> </ol> |

## **Product features:**

- 1. The logo and color is baked in 580 celsuis high temperature, pure & poisonless.
- 2. The mouth of cup is carefully polishes to ensure comfortable for using.
- ${\tt 3. Carving, gold-rim, decal\ or\ embosses\ craft, handmade, exquisite \& elegant.}$
- 4.Our product could pass the SGS,FDA,BV and LFGB test

## **Product Show:**





Related product[



## **Company Show:**



Factory show:



FAQ