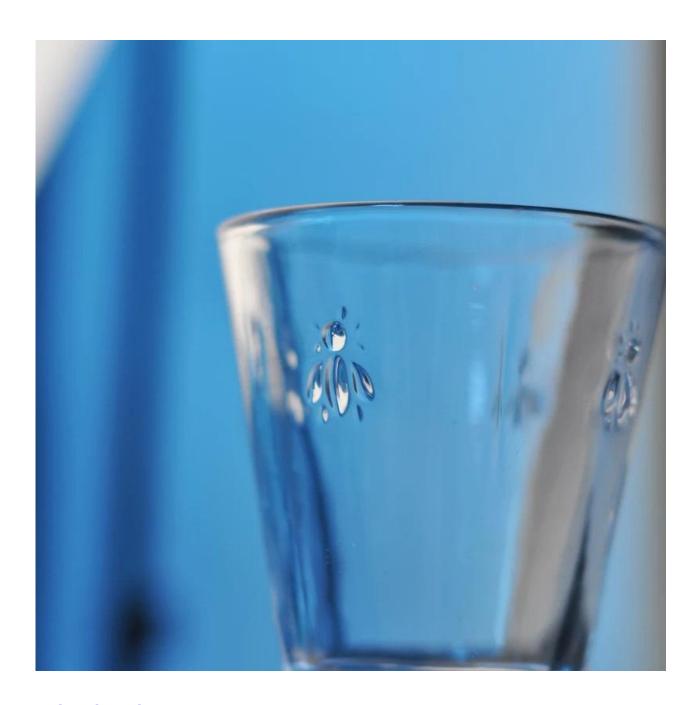

|
| For your choices | <ol> <li>Any logo printing on the glass body.</li> <li>Any color painted ,frost, electro plate, pattern laser carver for the finish;</li> <li>Special package like shrink wrap, color gift box, white gift box etc:</li> <li>Open new mould for the glass, wood, plastic or metal as you like</li> <li>Different size and shapes meet your needs.</li> </ol> |

## **Product features:**

- 1. The logo and color is baked in 580 celsuis high temperature, pure & poisonless.
- 2. The mouth of cup is carefully polishes to ensure comfortable for using.
- ${\tt 3. Carving, gold-rim, decal\ or\ embosses\ craft, handmade, exquisite \& elegant.}$
- 4.Our product could pass the SGS,FDA,BV and LFGB test

## **Product Show:**





Related product[



## **Company Show:**



Factory show:



FAQ