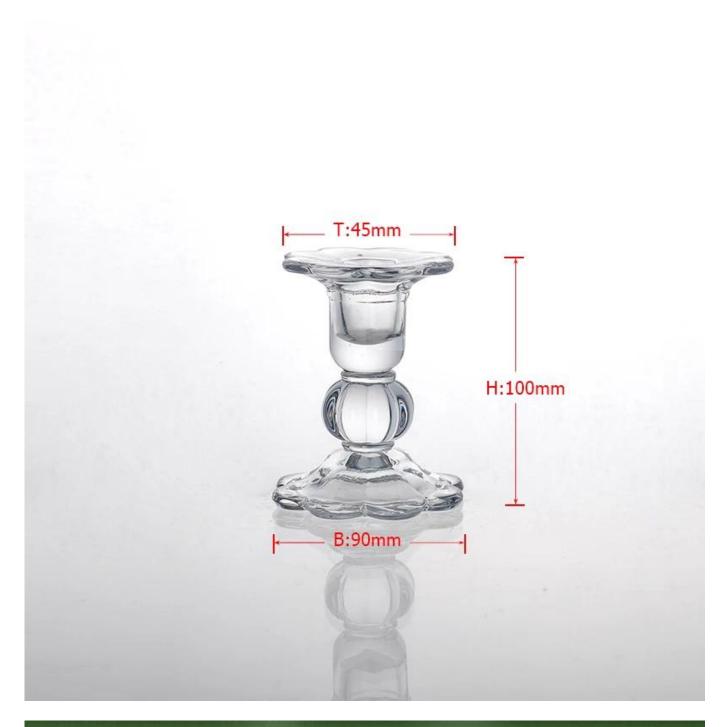

| Prod             | duct Details Every day is sunny da                                         |
|------------------|----------------------------------------------------------------------------|
| Item No.         | SG14122430                                                                 |
| Material         | high white glass material                                                  |
| Process          | Machine made                                                               |
| Samples time     | 1. 5 days if at exist shaped and size of glass                             |
|                  | 2. 15 days if need new shape or size of glass                              |
| Packing          | Normal packing,4 pcs into inner box, 48 pcs per carton                     |
| Product Capacity | 500,000~1,000,000 pcs per month                                            |
| Delivery time    | Within 35 days after the sample and order confirmed                        |
| Payment terms    | 30% deposit by T/T in advance and the balance against the copy of B/L      |
| Shipment         | By sea, by air, by Express and your shipping agent is acceptable           |
|                  | 1. Machine made glass candle holder with high quality                      |
| Product Features | 2. Suitable for used in hotel, home, etc.                                  |
|                  | 3. It is eco-friendly                                                      |
|                  | 4. Meet FDA test & CA 65 test                                              |
|                  | 1. Different designs and sizes for choice                                  |
|                  | 2 .Any color painted, frost, electroplate, pattern laser carver processing |
| For your choices | 3. Special package like shrink wrap, color gift box, white gift box etc.   |
|                  | 4. We have exclusive workers for quality control                           |
|                  | 5. We have professional workshop and warehouse to ensure the delivery time |