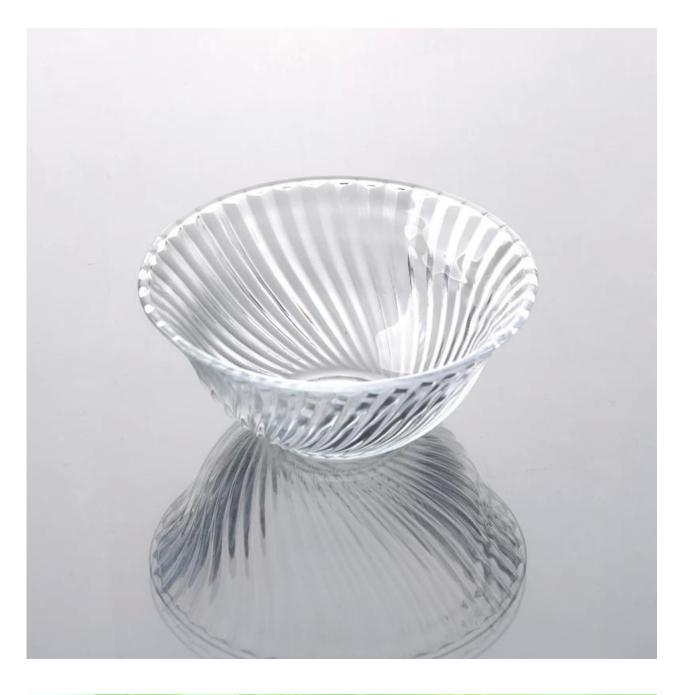

SUNNY

Swirled Pattern Glass Salad Bowl With Various Sizes

Swirled Pattern Body Glass Salad Bowl With Various Sizes or Color