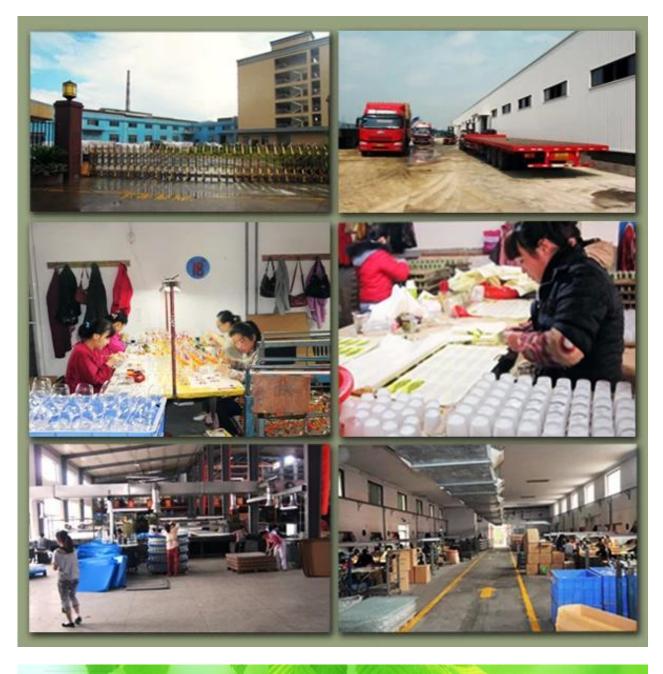

## Company show:

SUNNY

**Certification:** 

Method of application:

- 1. Using it under guide of the adult
- 2. Washing it with clean or boiling water before usage
- 3. No touching the rim of glass cup, try to take the bottom or the handle of it