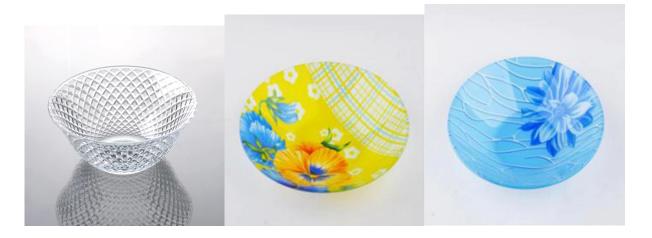

|  |  |  |  |
|                  | 1. Any logo printing on the glass body.                                  |  |  |  |  |
| For your choices | 2.Any color painted ,frost, electro plate, pattern laser carver for the  |  |  |  |  |
|                  | finish;                                                                  |  |  |  |  |
|                  | 3. Special package like shrink wrap, color gift box, white gift box etc: |  |  |  |  |
|                  | 4. Open new mould for the glass, wood, plastic or metal as you like      |  |  |  |  |
|                  | 5. Different size and shapes meet your needs.                            |  |  |  |  |

## **Product Show:**



Package:



## **Company Show:**



**Factory show:** 



## **Related product:**



For more machine made glass bowl or any glassware

please visit our website: <a href="http://www.okcandle.com/">http://www.okcandle.com/</a>

Or contact us:

Michelle Lai,

 $Tel \square + 86 755 25643425$ 

Skype:sunnyglassware30

Email:sales30@sunnyglassware.com