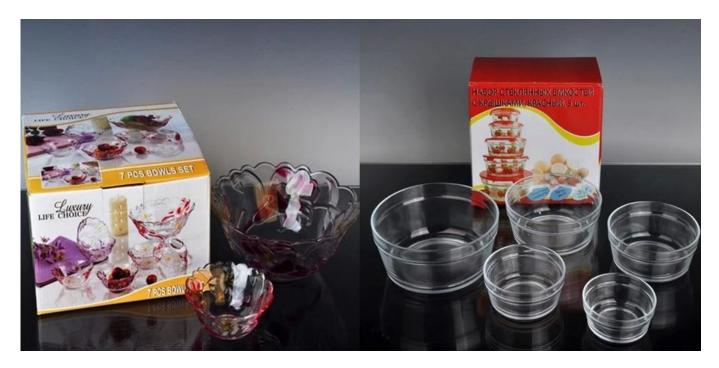

|  |  |
|                  | 5. meet FDA test and food grade                                          |  |  |  |  |
|                  | 1. Any logo printing on the glass body.                                  |  |  |  |  |
| For your choices | 2.Any color painted ,frost, electro plate, pattern laser carver for the  |  |  |  |  |
|                  | finish;                                                                  |  |  |  |  |
|                  | 3. Special package like shrink wrap, color gift box, white gift box etc: |  |  |  |  |
|                  | 4. Open new mould for the glass, wood, plastic or metal as you like      |  |  |  |  |
|                  | 5. Different size and shapes meet your needs.                            |  |  |  |  |

## **Product Show:**



Package:



## **Company Show:**



**Factory show:** 



## **Related product:**



For more machine made glass bowl or any glassware

please visit our website: <a href="http://www.okcandle.com/">http://www.okcandle.com/</a>

Or contact us:

Michelle Lai,

 $Tel \square + 86 755 25643425$ 

Skype:sunnyglassware30

Email:sales30@sunnyglassware.com