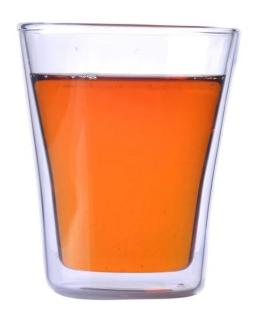

|
|                  |                                                                          |
|                  | 1. Any logo printing on the glass body.                                  |
| For your choose  | 2. Any color painted, frost, electro plate, pattern laser carver for the |
| _                | finish;                                                                  |
|                  | 3. Special package like shrink wrap, color gift box, white gift box etc: |
|                  | 4. Open new mould for the glass, wood, plastic or metal as you like      |
|                  | 5. Different size and shapes meet your needs.                            |
|                  |                                                                          |

## **Product Photo:**





## **Related products:**





## **Company Show:**



For more glass tea cup or any glassware

please visit our website: <a href="http://www.okcandle.com/">http://www.okcandle.com/</a>

Or here may help you know more about us□FAQ