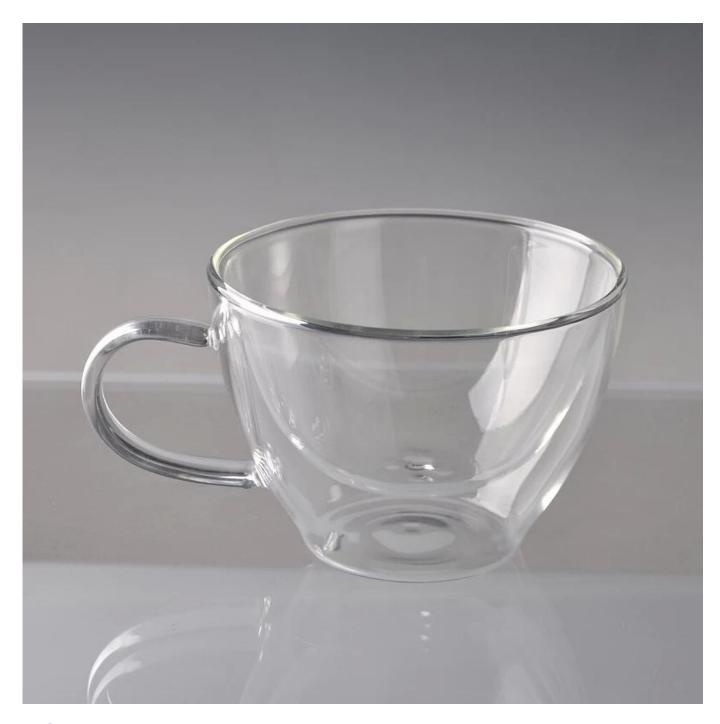

## **Product Details:**

| Item No.         | SGDS013                                                                         |
|------------------|---------------------------------------------------------------------------------|
| Material         | <u>High borosilicate glass</u>                                                  |
| Color            | Transparent glass                                                               |
| Proces           | Mouth-blown                                                                     |
| Samples time     | 1. 5 days if at exit shaped and size of glass.                                  |
|                  | 2. 15 days if need new shape or size of glass.                                  |
| Packing          | Normal packing,24or 36pcs into export carton,carton with cardboard              |
|                  | divider                                                                         |
| Product Capacity | 500,000~1,000,000 pcs per month                                                 |
| Delivery time    | Within 35 days after the sample and order confirmed                             |
| Payment terms    | 30% deposit by T/T in advance and the balance against the copy of B/L           |
| Shipment         | By sea,by air,by Express and your shipping agent is acceptable                  |
|                  | 1. hand-made double wall glass                                                  |
| Product Features | 2. Suitable for used in pub, hotel, restaurants, hotel, etc                     |
|                  | 3. Professional Q/C for quality control.                                        |
|                  | 4. Competitive price and quality                                                |
|                  | 5. meet FDA test and food grade                                                 |
|                  | 1.Any logo printing on the glass body.                                          |
| For your choices | 2.Any color painted, frost, electro plate, patterm laser carver for the finish; |
|                  | 3. Special package like shrink wrap, color gift box, white gift box etc:        |
|                  | 4. Open new mould for the glass, wood, plastic or metal as you like             |
|                  | 5.Different size and shapes meet your needs.                                    |