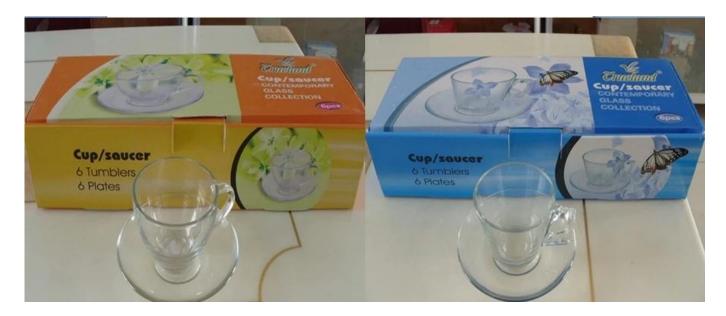

l.                                        |
|                  | 4. Competitive price and quality                                                |
|                  | 5. meet FDA test and food grade                                                 |
|                  | 1.Any logo printing on the glass body.                                          |
| For your choices | 2.Any color painted, frost, electro plate, patterm laser carver for the finish; |
|                  | 3. Special package like shrink wrap, color gift box, white gift box etc:        |
|                  | 4. Open new mould for the glass, wood, plastic or metal as you like             |
|                  | 5.Different size and shapes meet your needs.                                    |

## **Product Show:**



Package:



## **Company Show:**



**Factory show:** 



Related product: double wall coffee glass

For more hand-blown double wall coffee glass or any glassware

please visit our website: <a href="http://www.sunnyglassware.com/">http://www.sunnyglassware.com/</a>

Or contact us:

Michelle Lai,

 $Tel \square + 86 755 25643425$ 

Skype:sunnyglassware30

Email:sales30@sunnyglassware.com