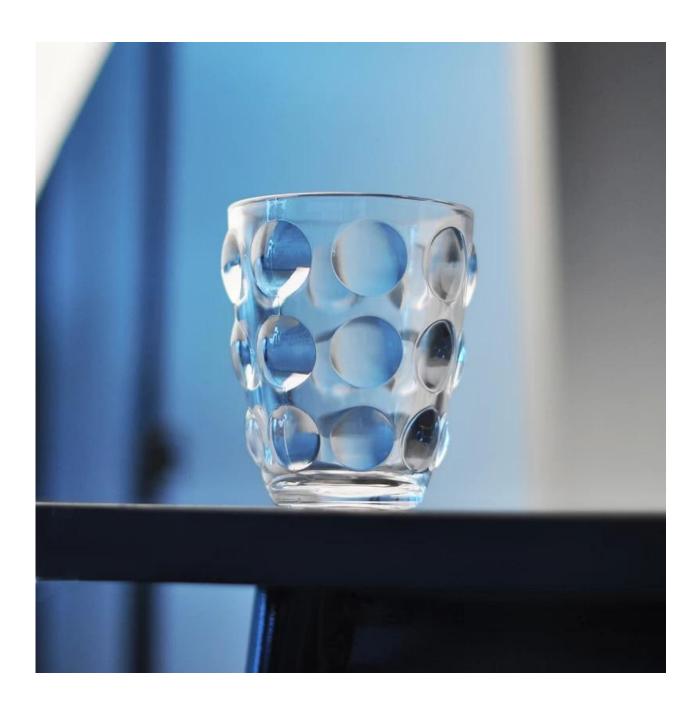

|
| For your choices | <ol> <li>Any logo printing on the glass body.</li> <li>Any color painted ,frost, electro plate, pattern laser carver for the finish;</li> <li>Special package like shrink wrap, color gift box, white gift box etc:</li> <li>Open new mould for the glass, wood, plastic or metal as you like</li> <li>Different size and shapes meet your needs.</li> </ol> |

## **Product features:**

- 1. The logo and color is baked in 580 celsuis high temperature, pure & poisonless.
- 2. The mouth of cup is carefully polishes to ensure comfortable for using.
- ${\tt 3. Carving, gold-rim, decal\ or\ embosses\ craft, handmade, exquisite \& elegant.}$
- 4.Our product could pass the SGS,FDA,BV and LFGB test

## **Product Show:**







Related product[



## **Company Show:**



Factory show:



FAQ