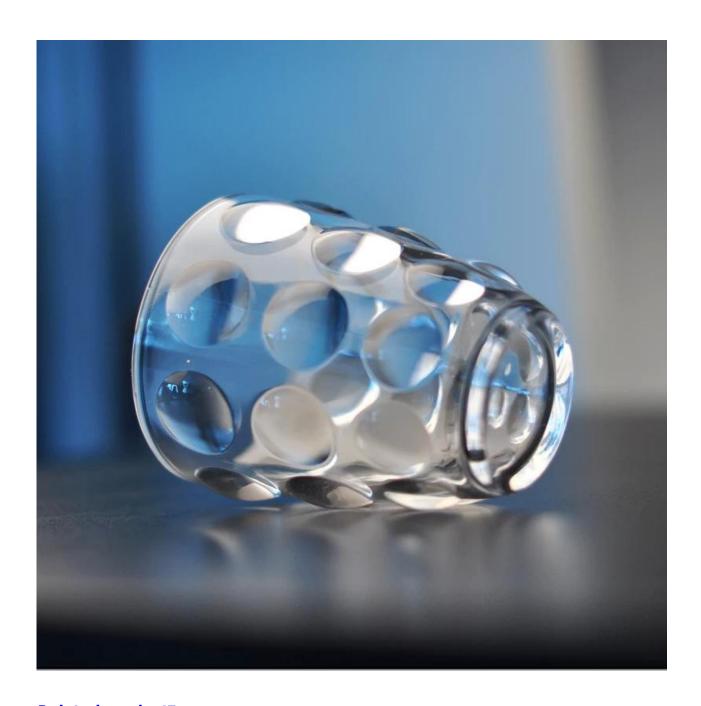

|
| For your choices | <ol> <li>Any logo printing on the glass body.</li> <li>Any color painted ,frost, electro plate, pattern laser carver for the finish;</li> <li>Special package like shrink wrap, color gift box, white gift box etc:</li> <li>Open new mould for the glass, wood, plastic or metal as you like</li> <li>Different size and shapes meet your needs.</li> </ol> |

## **Product features:**

- 1. The logo and color is baked in 580 celsuis high temperature, pure & poisonless.
- 2. The mouth of cup is carefully polishes to ensure comfortable for using.
- ${\tt 3. Carving, gold-rim, decal\ or\ embosses\ craft, handmade, exquisite \& elegant.}$
- 4.Our product could pass the SGS,FDA,BV and LFGB test

## **Product Show:**







Related product[



## **Company Show:**



Factory show:



FAQ