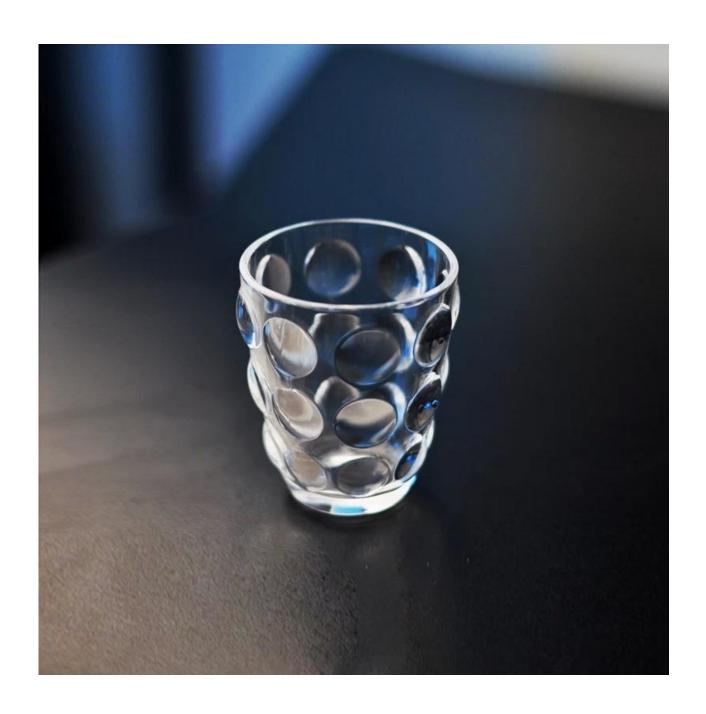

|
| For your choices | <ol> <li>Any logo printing on the glass body.</li> <li>Any color painted ,frost, electro plate, pattern laser carver for the finish;</li> <li>Special package like shrink wrap, color gift box, white gift box etc:</li> <li>Open new mould for the glass, wood, plastic or metal as you like</li> <li>Different size and shapes meet your needs.</li> </ol> |

## **Product features:**

- 1. The logo and color is baked in 580 celsuis high temperature, pure & poisonless.
- 2. The mouth of cup is carefully polishes to ensure comfortable for using.
- ${\tt 3. Carving, gold-rim, decal\ or\ embosses\ craft, handmade, exquisite \& elegant.}$
- 4.Our product could pass the SGS,FDA,BV and LFGB test

## **Product Show:**







Related product[



## **Company Show:**



Factory show:



FAQ